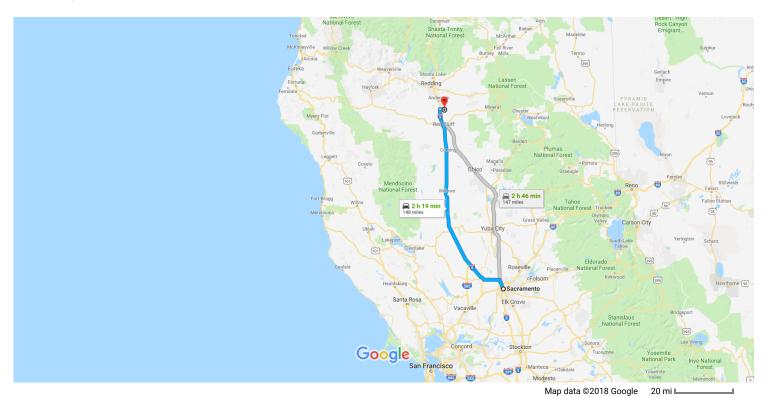

#### Sacramento

California

#### Get on I-5 N from I St

| 4        |    | 4 min (                                                                                   | 1.0 mi)          |
|----------|----|-------------------------------------------------------------------------------------------|------------------|
| †ı<br>(† | 1. | Head south on 9th St toward J St                                                          | 0546             |
| Ę        | 2. | Turn left onto J St                                                                       | 354 ft<br>400 ft |
| 1        | 3. | Turn left at the 1st cross street onto 10th St                                            | 400 ft           |
| 4        | 4. | Turn left onto I St                                                                       | 0.4 mi           |
| <b>A</b> | 5. | Use the right 2 lanes to turn right onto the I-5 N/State Hwy 99 ramp to Redding/Yuba City | 0.41111          |
| <b>Q</b> |    |                                                                                           | 0.3 mi           |

## Follow I-5 N to Bowman Rd in Tehama County. Take exit 662 from I-5 N

| 1     |    | 2 h 6 min (143 mi)                            |
|-------|----|-----------------------------------------------|
| - j≹r | 6. | Merge onto I-5 N                              |
| *     |    | 143 mi                                        |
|       | 7. | Take exit 662 toward Cottonwood/County Rd A17 |
| 4     |    | 0.3 mi                                        |
|       |    |                                               |

### Follow Lake California Dr to Chimney Rock Dr

| †        | 8.  | Continue onto Bowman Rd (signs for Tehana<br>County) | a A17   |
|----------|-----|------------------------------------------------------|---------|
| Ļ        | 9.  | Turn right onto Lake California Dr                   | – 0.1 m |
| <b>L</b> | 10. | Turn right onto Chimney Rock Dr                      | – 4.2 m |
|          |     |                                                      | – 0.2 m |