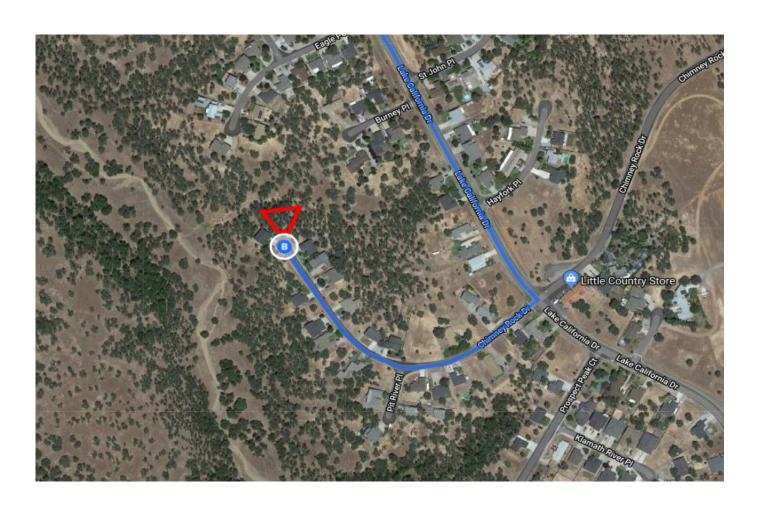

### Follow Lake California Dr to Chimney Rock Dr

| †        | 8.  | Continue onto Bowman Rd (signs for Tehana<br>County) | a A17   |
|----------|-----|------------------------------------------------------|---------|
| Ļ        | 9.  | Turn right onto Lake California Dr                   | – 0.1 m |
| <b>L</b> | 10. | Turn right onto Chimney Rock Dr                      | – 4.2 m |
|          |     |                                                      | – 0.2 m |

# 21828 Chimney Rock Dr. Cottonwood, CA 96022

These directions are for planning purposes only. You may find that construction projects, traffic, weather, or other events may cause conditions to differ from the map results, and you should plan your route accordingly. You must obey all signs or notices regarding your route.