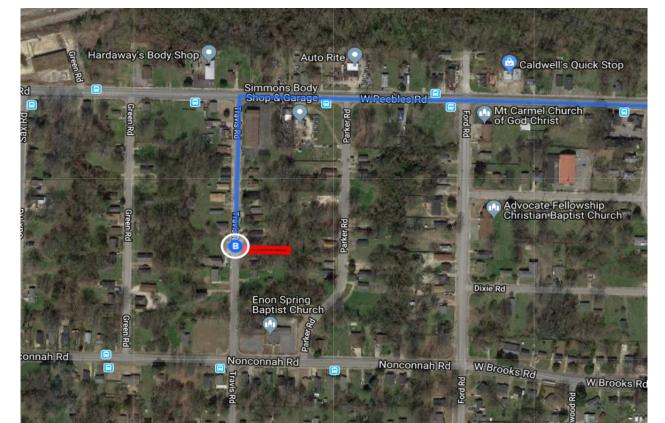

#### Take E Peebles Rd to Travis Rd

|          |     |                                                           | —— 5 min (2.2 mi) |
|----------|-----|-----------------------------------------------------------|-------------------|
| *        | 14. | Merge onto US-61 S/S 3rd St                               | 0.7 mi            |
| <b>Г</b> | 15. | Turn right onto E Peebles Rd                              |                   |
| ٦        | 16. | Turn left onto Travis Rd  Destination will be on the left | ——— 1.4 mi        |