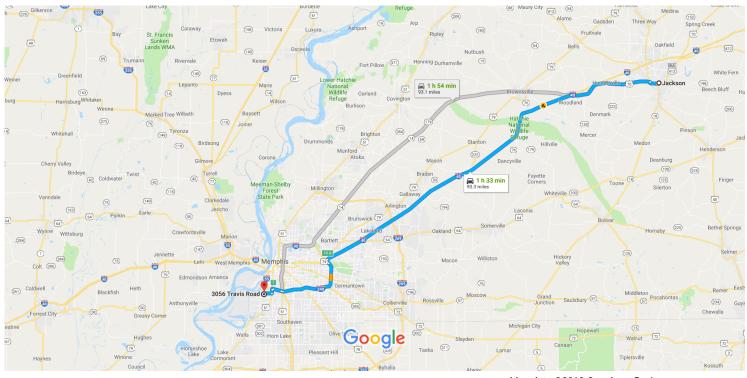

#### Get on I-40 W in Haywood County from US-70 W

|    |    | 23 min (17.3 mi)                                                         |  |
|----|----|--------------------------------------------------------------------------|--|
| 1  | 1. | Head south toward E Main St                                              |  |
| 4  | 2. | Turn left onto E Main St                                                 |  |
| L, | 3. | 1 Pass by Dollar General (on the left)                                   |  |
| L, | 4. | 0.1 mi<br>Turn right at the 2nd cross street onto E Chester St<br>0.4 mi |  |
| 1  | 5. | •••••                                                                    |  |
| 4  | б. |                                                                          |  |
| *  | 7. | 15.2 mi<br>Turn left to merge onto I-40 W toward Memphis                 |  |

# Follow I-40 W and I-240 W to US-61 S/S 3rd St in Memphis. Take exit 7 from I-55 N $\,$

| \$ | 8.  | 1 h 4 min (<br>Merge onto I-40 W                                                    | 70.7 mi)              |
|----|-----|-------------------------------------------------------------------------------------|-----------------------|
|    | 9.  | Use the middle 2 lanes to take exit 10 A for F<br>240/Jackson Miss                  | 54.7 mi<br>-          |
| *  | 10. | Merge onto I-240 W                                                                  | – 0.9 mi              |
| t  | 11. | Continue straight to stay on I-240 W (signs<br>Interstate 55/St Louis/Jackson Miss) | 13.1 mi<br><b>for</b> |
| 4  | 12. | Keep left to continue on I-55 N                                                     | – 0.3 mi              |
| ۲  | 13. | Take exit 7 to merge onto US-61 S/S 3rd St<br>toward Vicksburg                      | – 1.4 mi              |
|    |     |                                                                                     | – 0.4 mi              |

#### Take E Peebles Rd to Travis Rd

|          |     |                                                           | —— 5 min (2.2 mi) |
|----------|-----|-----------------------------------------------------------|-------------------|
| *        | 14. | Merge onto US-61 S/S 3rd St                               | 0.7 mi            |
| <b>Г</b> | 15. | Turn right onto E Peebles Rd                              |                   |
| ٦        | 16. | Turn left onto Travis Rd  Destination will be on the left | ——— 1.4 mi        |