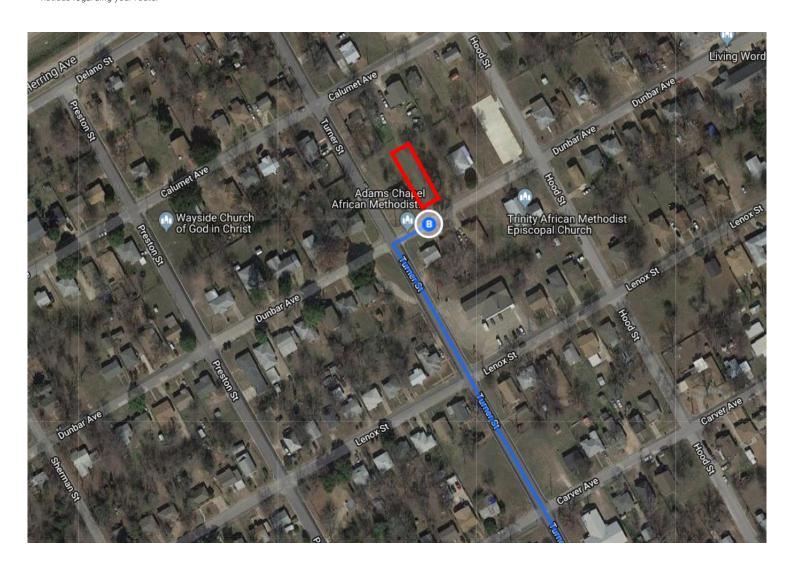

| 1  | 8.  | Continue straight to stay on N Interstate 35 Frontage Rd      |          |
|----|-----|---------------------------------------------------------------|----------|
| Γ* | 9.  | Turn right onto E Waco Dr                                     | – 213 ft |
| Ļ  | 10. | Turn right onto Turner St                                     | - 1.4 mi |
| Ļ  | 11. | Turn right onto Dunbar Ave  1 Destination will be on the left | – 0.7 mi |
|    |     |                                                               | — 56 ft  |

## 802 Dunbar Ave

Waco, TX 76704

These directions are for planning purposes only. You may find that construction projects, traffic, weather, or other events may cause conditions to differ from the map results, and you should plan your route accordingly. You must obey all signs or notices regarding your route.