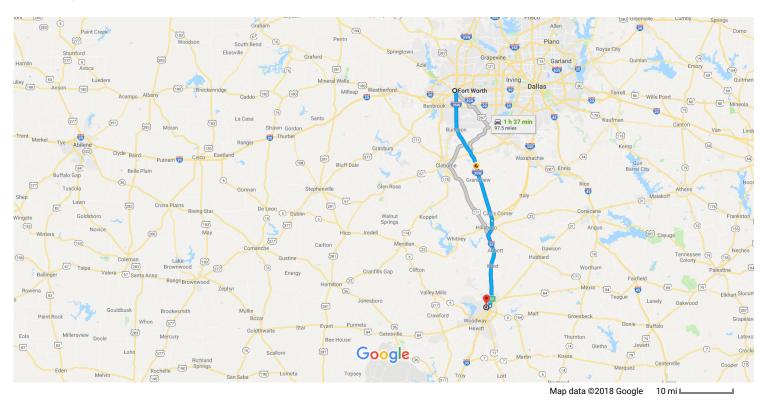

## Fort Worth

Texas

| Continue to TX-280 Spur |     |                                                                                      |         |  |  |  |
|-------------------------|-----|--------------------------------------------------------------------------------------|---------|--|--|--|
| ††<br> }                | 1.  | Head southeast on Commerce St toward E 4th                                           |         |  |  |  |
| Ę.,                     | 2.  | Turn left at the 2nd cross street onto E 5th St                                      | 0.1 mi  |  |  |  |
| A                       |     | 35W S and I-35 S to N Interstate 35 Frontage Roan County. Take exit 338A from I-35 S |         |  |  |  |
| #1<br> }                | 3.  | 1 h 13 min (8<br>Use the right lane to merge onto TX-280 Spur                        | 5.2 mi) |  |  |  |
| P                       | 4.  | Use the right 2 lanes to merge onto I-35W S toward US-377 S                          | 0.2 mi  |  |  |  |
| ©                       | 5.  | Continue onto I-35 S                                                                 | 51.9 mi |  |  |  |
|                         | 6.  | Take exit 338A toward US-84/TX-31/Waco<br>Dr/Bellmead Dr                             | 32.9 mi |  |  |  |
| 4                       | w E | Waco Dr and Turner St to Dunbar Ave                                                  | 0.1 mi  |  |  |  |
|                         | 7.  | Merge onto N Interstate 35 Frontage Rd                                               | ∠.∠ MI) |  |  |  |

| 1  | 8.  | Continue straight to stay on N Interstate 35 Frontage Rd      |          |
|----|-----|---------------------------------------------------------------|----------|
| Γ* | 9.  | Turn right onto E Waco Dr                                     | – 213 ft |
| Ļ  | 10. | Turn right onto Turner St                                     | - 1.4 mi |
| Ļ  | 11. | Turn right onto Dunbar Ave  1 Destination will be on the left | – 0.7 mi |
|    |     |                                                               | — 56 ft  |