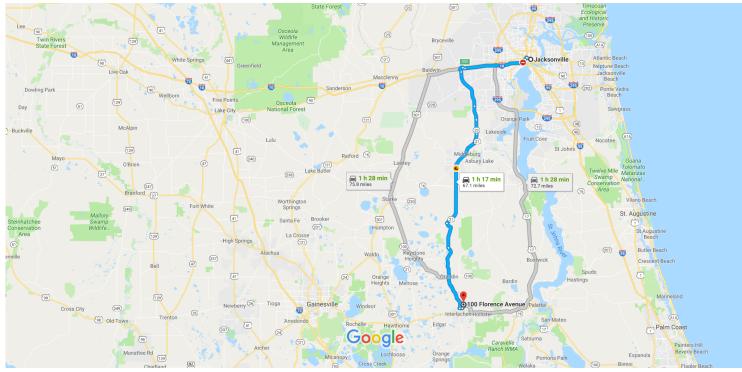

## Google Maps

Map data ©2018 Google, INEGI 5 mi

## Jacksonville

Florida

1. Head north toward E State St

19 s (262 ft)

## Take I-10 W, First Coast Expy, State Rd 21 S, County Rd 315C S and County Rd 315 S to 64th St in Putnam County

|   |    | 1 h 14 min (65.4 mi)                                                                                                                      |
|---|----|-------------------------------------------------------------------------------------------------------------------------------------------|
| ٦ | 2. | Turn left onto E State St                                                                                                                 |
| 1 | 3. | 0.7 mi                                                                                                                                    |
| 1 | 4. | Continue onto Kings Rd                                                                                                                    |
| * | 5. | 0.2 mi<br>Slight left to merge onto FL-228 W/I-95 S/US-17 S<br>toward I-10                                                                |
| ۴ | 6. | Forest St/Stockton St                                                                                                                     |
| Ŷ | 7. | 0.7 mi<br>Use the left 2 lanes to keep right at the fork,<br>continue on Exit 351B-351C and follow signs for<br>Interstate 10 W/Lake City |
|   |    | 0.6 mi                                                                                                                                    |

| 1 | 8. | Continue onto I-10 W |  |
|---|----|----------------------|--|
|---|----|----------------------|--|

|   |     |                                                                                      | 10.8 mi |
|---|-----|--------------------------------------------------------------------------------------|---------|
| r | 9.  | Use the right 2 lanes to take exit 350 for FL-2 toward Cecil Commerce Center Parkway | 3 S     |
| Ŷ | 10. | Keep left at the fork to continue toward FL-                                         | 0.4 mi  |

- 23/Cecil Commerce Center Pkwy/First Coast Expy
- 11. Continue onto FL-23/Cecil Commerce Center Pkwy/First Coast Expy
   Continue to follow First Coast Expy
- 7.5 mi
   12. Keep left to continue on FL-23 S/Cecil Commerce Center Pkwy/First Coast Expy
- 17.5 mi
   16. Turn left onto County Rd 315C S
   5.2 mi
   17. Turn left onto County Rd 315 S/Christian Camp Rd

   Continue to follow County Rd 315 S

— 12.8 mi

— 1.3 mi

## Continue on 64th St. Take Hayman Dr, Sasso Dr and Dalton Ave to Florence Ave

|    |     | 4 min                                      | (1.7 mi) |
|----|-----|--------------------------------------------|----------|
| ٦  | 18. | Turn left onto 64th St                     | ~ /      |
| 4  | 19. | Turn left onto Hayman Dr                   | 0.5 mi   |
| r  | 20. | Hayman Dr turns right and becomes Sasso    |          |
| ٦  | 21. | Sasso Dr turns left and becomes Dalton Ave |          |
| ٦  | 22. | Turn left onto Fagan St                    | 0.3 mi   |
| L, | 23. | Turn right onto Florence Ave               | - 144 ft |
|    |     |                                            | 0.2 mi   |