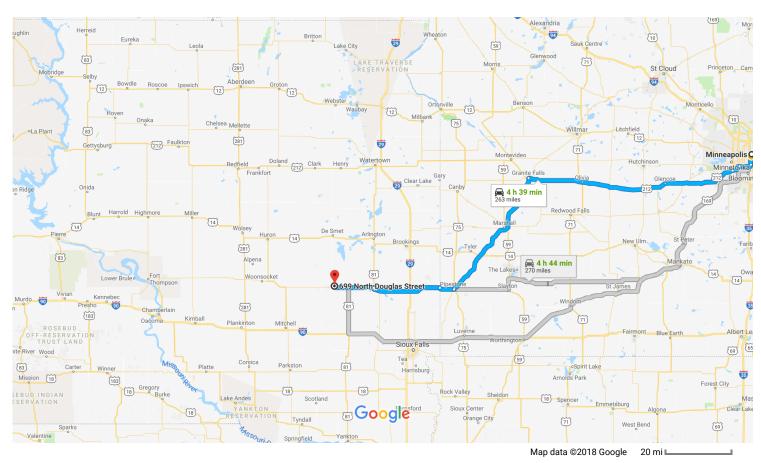

## Follow US-212 W to MN-23 W/MN-67 E in Granite Falls

— 2 h 10 min (124 mi)

4. Merge onto I-35W S

5. Use the right 3 lanes to merge onto MN-62 W

6.4 m

0.3 mi

| ħ                                                        | 6.  | Keep left at the fork to continue on US-212 W                                  |
|----------------------------------------------------------|-----|--------------------------------------------------------------------------------|
| 4                                                        | 7.  | Keep left to stay on US-212 W                                                  |
|                                                          |     | Pass by NAPA Auto Parts - Lang's Automotive Center (on the left in 91.0 mi)    |
|                                                          |     | 108 mi                                                                         |
| 4                                                        | 8.  | Turn left onto MN-23 W/MN-67 E  1 Continue to follow MN-23 W                   |
|                                                          |     | ——————————————————————————————————————                                         |
| ٦                                                        | 9.  | Turn left onto 8th Ave NE                                                      |
|                                                          |     | · ,                                                                            |
| Continue to Madison                                      |     |                                                                                |
| r                                                        | 10. | Turn right after McDonald's (on the left)  0.2 mi                              |
| 1                                                        | 11. | Continue straight onto MN-30 W/101st St/7th St SE                              |
|                                                          |     | 1 Continue to follow MN-30 W                                                   |
|                                                          |     | 1 Entering South Dakota                                                        |
| 1                                                        | 12. | Continue onto SD-34 W  33.6 mi                                                 |
| 1                                                        | 13. | Continue straight onto 10th St SE                                              |
| 1                                                        | 14. | Continue onto SD-34 W/S Highland Ave                                           |
| 4                                                        | 15. | Turn left onto SD-34 W/NW 2nd St  Continue to follow SD-34 W  21 min (20.1 mi) |
|                                                          |     | 21 11111 (25.1 1111)                                                           |
| Continue on 434th Ave/S Co Hwy 42. Drive to N Douglas St |     |                                                                                |
| Ļ                                                        | 16. | 3 min (0.8 mi)  Turn right onto 434th Ave/S Co Hwy 42                          |
| 4                                                        | 17. | Turn left onto W Hazel Ave  0.6 mi  0.1 mi                                     |
| Ļ                                                        | 18. | Turn right at the 2nd cross street onto N Douglas St                           |
|                                                          |     | 322 ft                                                                         |

## 699 N Douglas St

Howard, SD 57349

your route accordingly. You must obey all signs or notices regarding your route.