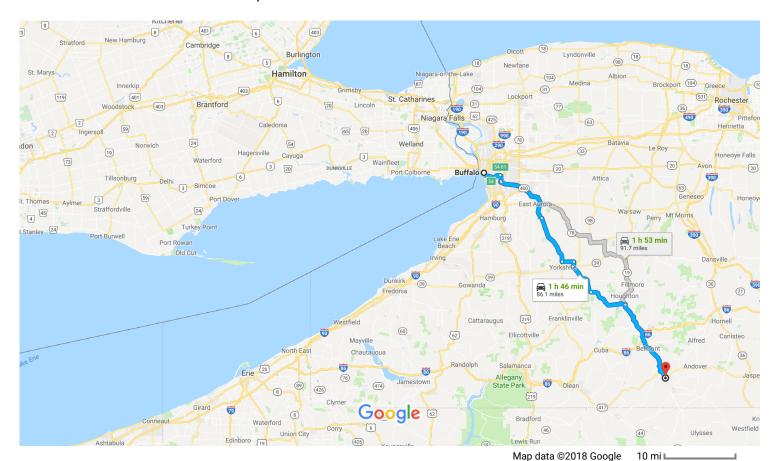

## **Buffalo, NY to 02700123801600020360000000,** Drive 86.1 miles, 1 h 46 min **Wellsville, NY 14895**