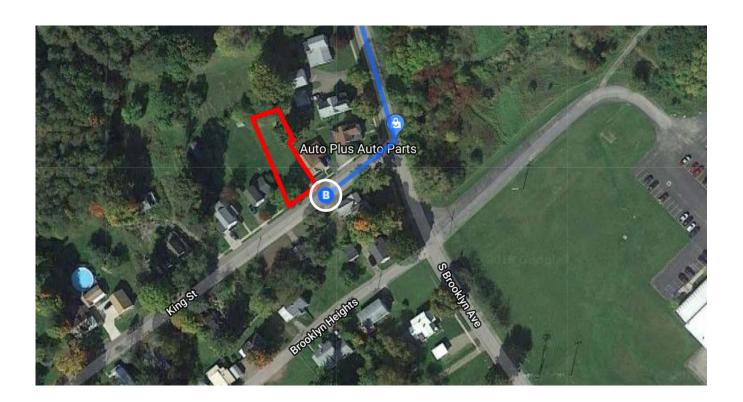

| ۳        | 6.   | Use the right 2 lanes to take exit 54 toward E Aurora/W Seneca/NY-16 | for NY-400                   |
|----------|------|----------------------------------------------------------------------|------------------------------|
| 1        | 7.   | Continue onto NY-400 S                                               | 0.5 mi                       |
| 1        | 8.   | Continue onto NY-16 S  Pass by Subway Restaurants (on the            | 16.8 mi<br>e left in 0.8 mi) |
| 4        | 9.   | Turn left onto Genesee Rd                                            | ———— 12.9 mi                 |
| Ļ        | 10.  | Turn right onto Curriers Rd                                          | 3.1 mi                       |
| <b>L</b> | 11.  | Turn right onto North St                                             | ———— 1.0 mi                  |
| 1        | 12.  | Continue onto Water St                                               | 0.1 mi                       |
| Γ        | 13.  | Turn right onto E Main St                                            | 0.1 mi                       |
| 4        | 14.  | Turn left onto NY-98 S/Liberty St  Continue to follow NY-98 S        | ———— 0.1 mi                  |
| 1        | 15.  | Continue onto NY-243 E                                               | 9.0 mi<br>– 12 min (11.0 mi) |
| Ļ        | 16.  | Turn right onto NY-19 S                                              | – 32 min (23.6 mi)           |
| Take     | N Br | ooklyn Ave to King St                                                | 0 : (0 7 :)                  |
| <b>L</b> | 17.  | Turn right onto W Madison St                                         | — 2 min (0.7 mi)             |
| 4        | 18.  | Turn left onto W Pearl St                                            | ———— 0.1 mi                  |
| 4        | 19.  | Turn left onto N Brooklyn Ave                                        | 361 ft                       |
| Ļ        | 20.  | Turn right onto King St  i Destination will be on the right          | ———— 0.5 mi                  |
|          |      |                                                                      | 141 ft                       |