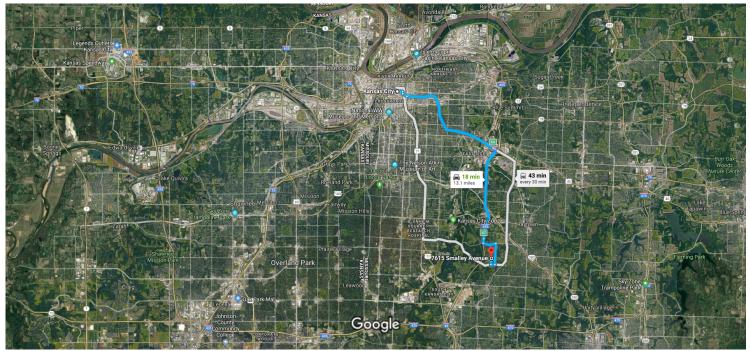

### Kansas City

Missouri

#### Get on I-70 E from E 12th St

|   |    | 3 m                                           | in (0.7 mi) |
|---|----|-----------------------------------------------|-------------|
| 1 | 1. | Head east toward McGee St                     | ,           |
| r | 2. | Turn right onto McGee St                      | 69 ft       |
| 4 | 3. | Turn left at the 1st cross street onto E 12th |             |
| Ļ | 4. | Turn right onto Charlotte St                  | — 0.3 mi    |
| * | 5. | Turn left to merge onto I-70 E                | — 0.1 mi    |
|   |    |                                               | — 0.2 mi    |

## Follow I-70 E and I-435 S to E Gregory Blvd in Brooking Township. Take exit 67 from I-435 S $\,$

| * | 6. | Merge onto I-70 E                                               | 10 min (10.2 mi)       |
|---|----|-----------------------------------------------------------------|------------------------|
| ۴ | 7. | Use the right 2 lanes to take exit 8A to I-435 S toward Wichita | 5.5 mi<br>o merge onto |
| r | 8. | Take exit 67 for Gregory Blvd                                   | 4.5 mi                 |
|   |    |                                                                 | 0.2 1111               |

### Continue on E Gregory Blvd. Take James A Reed Rd to Smallev Ave

| oiiia | 5 min (2.1 mi) |                               |                              |
|-------|----------------|-------------------------------|------------------------------|
| 4     | 9.             | Turn left onto E Gregory Blvd | 0 · · · · · (2 · · · · · · ) |
|       |                |                               | 0.6 m                        |

| r | 10. | Turn right onto James A Reed Rd                               |            |
|---|-----|---------------------------------------------------------------|------------|
| Ļ | 11. | Turn right onto E 79 St                                       | ——— 1.0 mi |
| Ļ | 12. | Turn right onto Smalley Ave  Destination will be on the right | ——— 0.2 mi |
|   |     |                                                               | 0.3 mi     |

# **7615 Smalley Ave** Kansas City, MO 64138

These directions are for planning purposes only. You may find that construction projects, traffic, weather, or other events may cause conditions to differ from the map results, and you should plan your route accordingly. You must obey all signs or notices regarding your route.