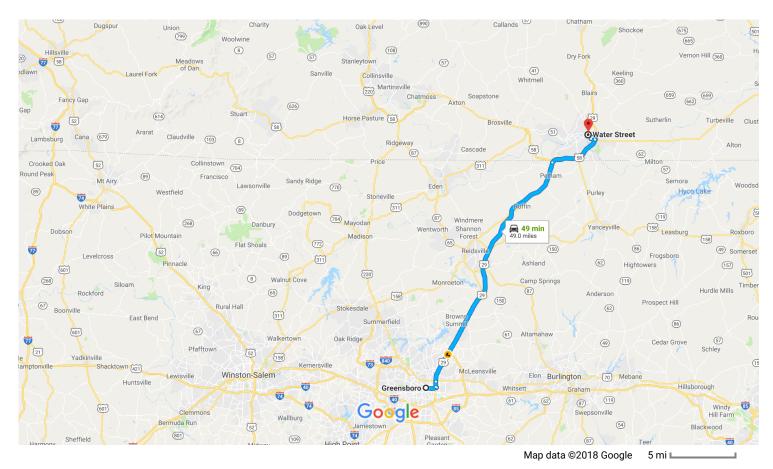

## Greensboro

North Carolina

## Take W Market St to US-29 N/N Ohenry Blvd in Gilmer

1. Head east on W Market St toward N Greene St

1.6 mi

2. Turn left at Gillespie St

0.2 mi

3. Continue straight onto N Ohenry Blvd

0.8 mi

## Continue on US-29 N to Danville. Take the US-58 BUS W/US-360 W exit from US-29 N $\,$

41 min (44.8 mi

1 4. Continue straight onto US-29 N/N Ohenry Blvd
Continue to follow US-29 N

37.1 mi

| ۳                                                        | 5.  | Use the right 2 lanes to merge onto US-29 N/E toward Lynchburg/S Boston  i Continue to follow US-29 N  i Entering Virginia |        |
|----------------------------------------------------------|-----|----------------------------------------------------------------------------------------------------------------------------|--------|
| r                                                        | 6.  | Take the US-58 BUS W/US-360 W exit toward Danville                                                                         | 7.6 mi |
|                                                          |     |                                                                                                                            | 0.2 mi |
| Continue on South Boston Rd. Take Halifax Rd to Water St |     |                                                                                                                            |        |
| *                                                        | 7.  | Merge onto US-360 W/South Boston Rd                                                                                        | ,      |
| 4                                                        | 8.  | Use the middle lane to continue on South Bos                                                                               | 0.1 mi |
| <b>L</b>                                                 | 9.  | Turn right onto Oakland Ave                                                                                                | 0.5 mi |
| 4                                                        | 10. | Turn left onto Halifax Rd                                                                                                  | 0.2 mi |
| <b>L</b>                                                 | 11. | Turn right onto Water St                                                                                                   | 0.7 mi |
|                                                          |     |                                                                                                                            | 0.1 mi |

## Water St

Danville, VA 24540

These directions are for planning purposes only. You may find that construction projects, traffic, weather, or other events may cause conditions to differ from the map results, and you should plan your route accordingly. You must obey all signs or notices regarding your route.