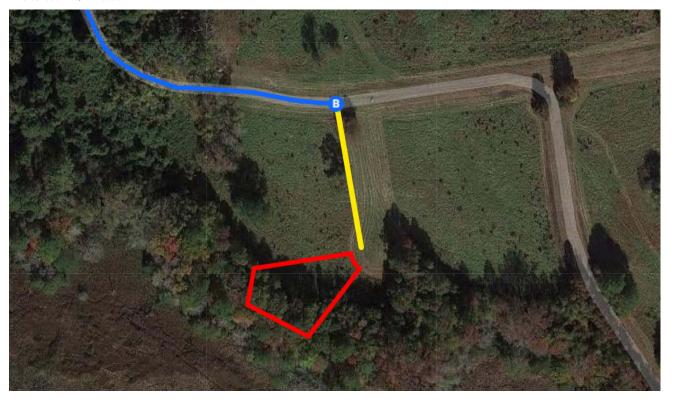

### **Continued Directions**

At the end of the Google earth directions, turn right onto the short dirt road and continue for 245 feet. East boarder of property on right.