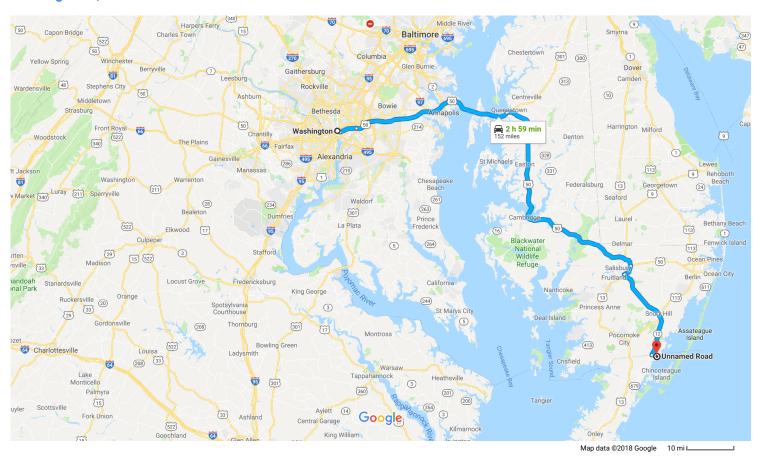

#### Washington

District of Columbia

| 1 | 1. | 5 min (0.9 mi)<br>Head southeast on Scott Cir NW toward Rhode<br>Island Ave NW |          |  |
|---|----|--------------------------------------------------------------------------------|----------|--|
| Ф | 2. | Exit the traffic circle onto Massachusetts Ave NW                              |          |  |
| 1 | 3. | Continue onto Mt Vernon Pl NW                                                  | mi<br>mi |  |

## Follow US-50 F to 8 Nutters Take the MD-12/Snow Hill Rd

| exit from US-13 S |    |                                                                         |                       |  |  |
|-------------------|----|-------------------------------------------------------------------------|-----------------------|--|--|
| 1                 | 4. | 2 h 15 mir  Continue straight onto New York Ave NW  1 Entering Maryland |                       |  |  |
| r                 | 5. | Keep right to continue on US-50 E  ▲ Partial toll road                  | — 4.8 mi              |  |  |
| ۳                 | 6. | Use the right 2 lanes to take the US 50 E exitoward Ocean City          |                       |  |  |
| 1                 | 7. | Continue onto US-50 E                                                   | — 0.2 mi<br>- 68.1 mi |  |  |
| 1                 | 8. | Continue onto US-13 S                                                   | — 3.0 mi              |  |  |
| ۳                 | 9. | Take the MD-12/Snow Hill Rd exit toward<br>Salisbury/Snow Hill          | 0.01111               |  |  |

# Follow MD-12 S/Snow Hill Rd and N Church St to your destination in Greenbackville

| ucsi       | iiiatio | 45                                                                        | 3 min (29.5 mi) |
|------------|---------|---------------------------------------------------------------------------|-----------------|
| 4          | 10.     | Turn left onto MD-12 S/Snow Hill Rd                                       | ,               |
| <b>L</b>   | 11.     | Turn right onto W Market St                                               | 15.2 mi         |
| 4          | 12.     | Turn left onto MD-12 S/N Church St  1 Entering Virginia                   | 0.2 mi          |
| 4          | 13.     | Turn left onto State Rte 679  Passing through Maryland  Intering Virginia | ——— 12.4 mi     |
| Ļ          | 14.     | Turn right toward Captains Corridor                                       | 0.7 mi          |
| 1          | 15.     | Continue straight onto Captains Corrid                                    | or              |
| <b>4</b> 1 | 16.     | Sharp left onto Lanyard Dr                                                | ——— 0.3 mi      |
| Ļ          | 17.     | Keep right  Destination will be on the right                              | 0.3 mi          |
|            |         |                                                                           | 0.3 mi          |