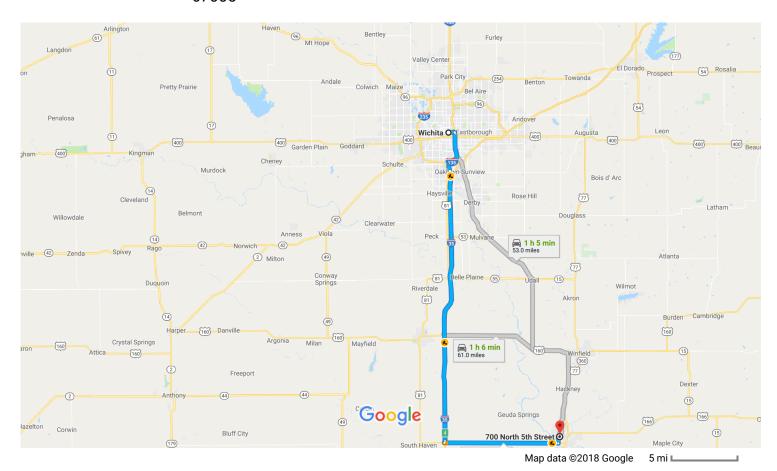

## Wichita

Kansas

## Get on I-135 S/KS-15 S/US-81 S

↑ 1. Head north on N Santa Fe St toward E 1st St N

285 ft

2. Turn right at the 1st cross street onto E 1st St N

0.9 mi

3. Turn right to merge onto I-135 S/KS-15 S/US-81 S

0.2 mi

## Take I-35 S/Kansas Turnpike to US-166 E in Guelph. Take exit 4 from I-35 S/Kansas Turnpike

40 min (44.5 mi)

4. Merge onto I-135 S/KS-15 S/US-81 S

Continue to follow I-135 S/US-81 S

1 5. Continue straight onto I-135 S

▲ Toll road

0.5 mi

5.8 mi

| 7                                               | 6.  | Take the exit onto I-35 S/Kansas Turnpike to Oklahoma City  A Toll road | oward                  |
|-------------------------------------------------|-----|-------------------------------------------------------------------------|------------------------|
| ۴                                               | 7.  | Take exit 4 toward US-166 E                                             | - 38.0 mi              |
| 'n                                              | 8.  | Keep left at the fork, follow signs for US 166                          | — 0.2 mi<br><b>5 E</b> |
| -                                               |     | , ,                                                                     | 259 ft                 |
| Follow US-166 E to W Maple Ave in Arkansas City |     |                                                                         |                        |
|                                                 |     | 2 100 = 10 11 mapio / 110 mi / manodo ony                               |                        |
| 7                                               | 9.  | •                                                                       | (17.2 mi)              |
| <b>1</b>                                        |     | 18 min                                                                  | (17.2 mi)<br>– 16.1 mi |
| η<br>η                                          | 10. | Turn left onto US-166 E                                                 | , ,                    |

## 700 N 5th St

Arkansas City, KS 67005

These directions are for planning purposes only. You may find that construction projects, traffic, weather, or other events may cause conditions to differ from the map results, and you should plan your route accordingly. You must obey all signs or notices regarding your route.