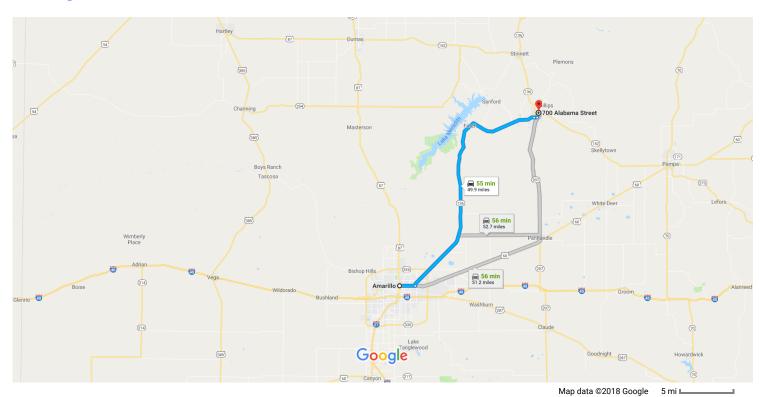

## Amarillo

Texas

| 1 | 1. | Head east on E Amarillo Blvd/Rte 66 toward N |
|---|----|----------------------------------------------|
|   |    | Pierce St                                    |

1 Pass by Advance Auto Parts (on the left in 0.7 mi)

|            |    | Pass by Advance Auto Parts (on the left in U.) | / mi)                |
|------------|----|------------------------------------------------|----------------------|
| <b>⁴</b> 1 | 2. | Turn left onto TX-136 N                        | – 2.8 mi             |
| 1          | 3. | Continue straight onto W Wilson St             | 45.5 mi              |
| 4          | 4. | Turn left onto S Harvey St                     | — 0.5 mi<br>— 0.8 mi |
| Γ*         | 5. | Turn right onto E 6th St                       | — 0.6 mi             |
| 4          | 6. | Turn left onto Alabama St                      | — U.Z IIII           |

## 719 Alabama St

Borger, TX 79007

These directions are for planning purposes only. You may find that construction projects, traffic, weather, or other events may cause conditions to differ from the map results, and you should plan your route accordingly. You must obey all signs or notices regarding your route.