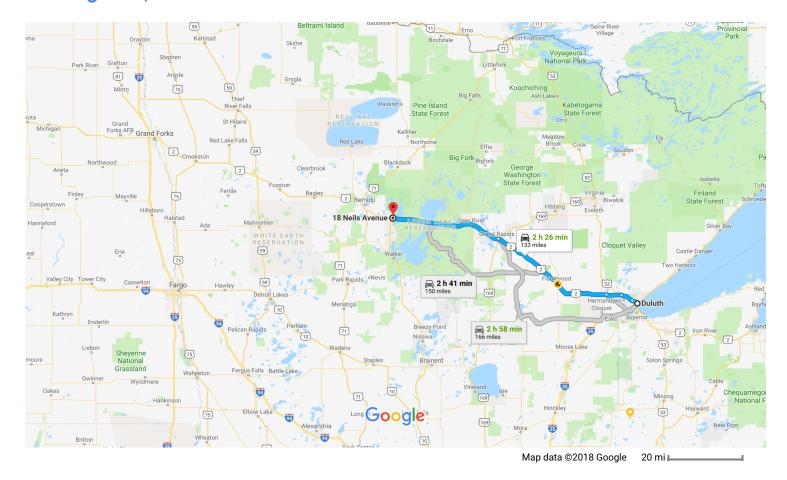

# Google Maps Duluth, MN to 18 Neils Ave, Cass Lake, MN 56633

## Drive 133 miles, 2 h 26 min

### Duluth

Minnesota