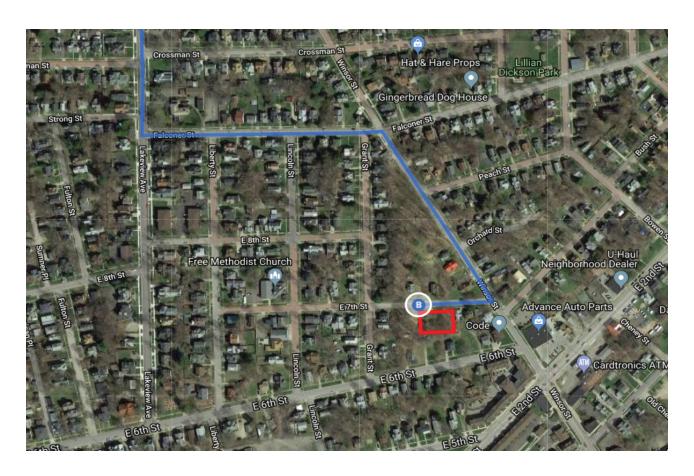

## Follow NY-60 S to E 7th St in Jamestown

|          |     | 36 min (                                                                    | 26.9 mi)             |
|----------|-----|-----------------------------------------------------------------------------|----------------------|
| 4        | 10. | Turn left onto NY-60 S  Pass by McDonald's (on the right in 0.6 mi)         | 19.8 mi              |
| Ļ        | 11. | Turn right to stay on NY-60 S  Pass by Tim Hortons (on the right in 5.5 mi) |                      |
| 4        | 12. | Turn left onto Buffalo St                                                   | - 6.0 mi             |
| <b>L</b> | 13. | Turn right onto Lakeview Ave                                                | - 0.2 mi             |
| 4        | 14. | Turn left onto Falconer St                                                  | - 0.5 mi             |
| <b>L</b> | 15. | Turn right onto Winsor St                                                   | - 0.2 mi<br>- 0.2 mi |
| <b>L</b> | 16. | Turn right onto E 7th St                                                    | — 16 ft              |
|          |     |                                                                             | 1011                 |