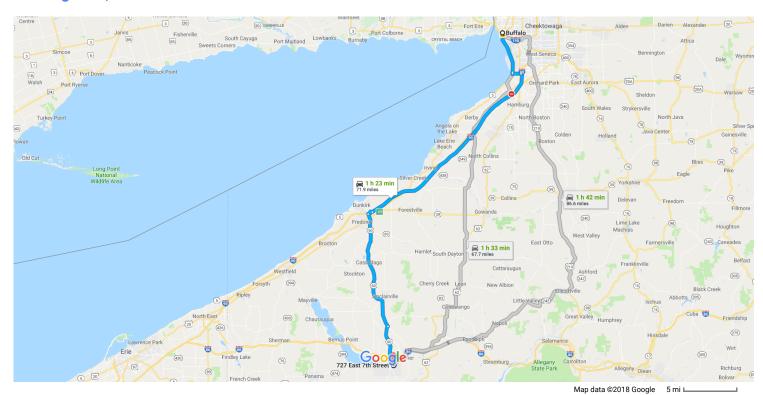

## Follow NY-5 W and I-90 W to NY-60 S in Dunkirk. Take exit 59 from I-90 W

| 59 fr | om I | I- <b>90 W</b> 47 min (44.8 mi)                                                        |  |
|-------|------|----------------------------------------------------------------------------------------|--|
| Ļ     | 3.   |                                                                                        |  |
| 4     | 4.   | Sharp left onto NY-5 W/Buffalo Skyway  Continue to follow NY-5 W                       |  |
| ۲     | 5.   | Take the exit toward NY-179 E                                                          |  |
| ø     | 6.   | E/Mile Strip Expy                                                                      |  |
| *     | 7.   | Turn left onto the interstate 90/New York Thruway ramp  A Partial toll road            |  |
| 7     | 8.   | Keep right at the fork, follow signs for I-90 W/Ericand merge onto I-90 W  A Toll road |  |
| ۳     | 9.   | Take exit 59 for NY-60 toward Dunkirk/Fredonia                                         |  |

- 1.0 mi

## Follow NY-60 S to E 7th St in Jamestown

|          |     | 36 min (                                                                    | 26.9 mi)             |
|----------|-----|-----------------------------------------------------------------------------|----------------------|
| 4        | 10. | Turn left onto NY-60 S  Pass by McDonald's (on the right in 0.6 mi)         | 19.8 mi              |
| Ļ        | 11. | Turn right to stay on NY-60 S  Pass by Tim Hortons (on the right in 5.5 mi) |                      |
| 4        | 12. | Turn left onto Buffalo St                                                   | - 6.0 mi             |
| <b>L</b> | 13. | Turn right onto Lakeview Ave                                                | - 0.2 mi             |
| 4        | 14. | Turn left onto Falconer St                                                  | - 0.5 mi             |
| <b>L</b> | 15. | Turn right onto Winsor St                                                   | - 0.2 mi<br>- 0.2 mi |
| <b>L</b> | 16. | Turn right onto E 7th St                                                    | — 16 ft              |
|          |     |                                                                             | 1011                 |