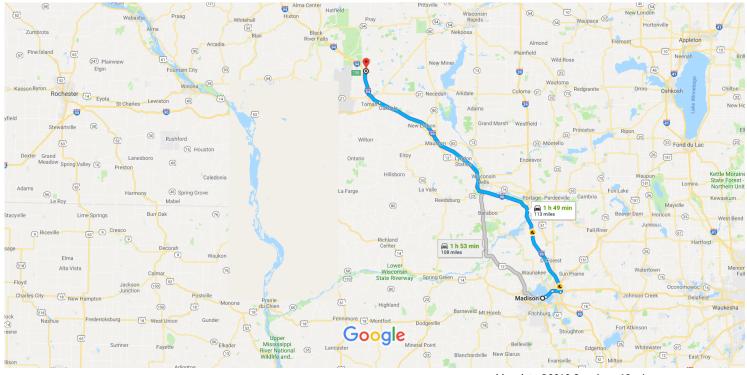

## Drive 113 miles, 1 h 49 min

Map data ©2018 Google 10 mi

## Madison

Wisconsin

#### Get on WI-30 E from W Johnson St and E Washington Ave

| 1  | 1. | 13 min (4.6 mi<br>ead west on University Ave toward N Brooks St               |                         |
|----|----|-------------------------------------------------------------------------------|-------------------------|
| 4  | 2. | Turn left onto N Brooks St                                                    | 322 ft                  |
| 1  | 3. | Turn left onto W Johnson St                                                   | 433 ft                  |
| L, | 4. | Turn right onto N Blair St                                                    | — 1.3 mi                |
| 1  | 5. | Turn left onto E Washington Ave<br>Pass by Burger King (on the right in 2.2 m |                         |
| *  | 6. | Use the right lane to take the WI-30 E ram<br>Interstate 94/Interstate 90     | — 2.7 mi<br><b>p to</b> |
|    |    |                                                                               | —— 0.2 mi               |

Take I-90 W to Oakwood St in Lincoln. Take exit 135 from I-94 W

1 h 31 min (107 mi)

#### 1 7. Continue onto WI-30 E

2.6 mi
8. Use the left lane to merge onto I-39 N/I-90 W toward I-94 W/Wis Dells
Continue to follow I-90 W
92.7 mi
9. Keep right at the fork to continue on I-94 W
11.7 mi
10. Take exit 135 for Wisconsin Ew toward Warrens
0.2 mi

### Take Jellystone Park Drive to Aspen Ave

|   |     |                                      | – 4 min (1.4 mi) |
|---|-----|--------------------------------------|------------------|
| 4 | 11. | Turn left onto Oakwood St            |                  |
|   |     |                                      | 0.2 mi           |
| 4 | 12. | Turn left onto Jellystone Park Drive |                  |
|   |     |                                      | ——— 0.7 mi       |
| ٦ | 13. | Turn left onto Cranfest Dr           |                  |
|   |     |                                      | 0.2 mi           |
|   | 14. | Turn right onto Aspen Ave            |                  |
|   |     | Destination will be on the right     |                  |