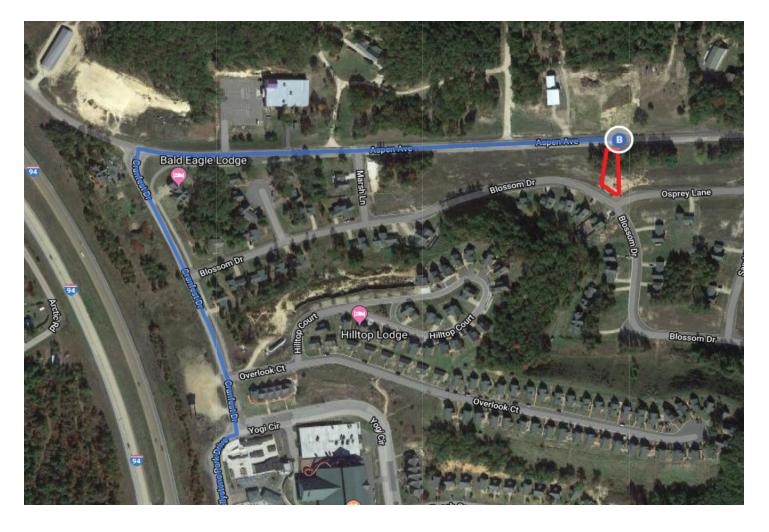

### Take Jellystone Park Drive to Aspen Ave

|   |     |                                      | – 4 min (1.4 mi) |
|---|-----|--------------------------------------|------------------|
| 4 | 11. | Turn left onto Oakwood St            |                  |
|   |     |                                      | 0.2 mi           |
| 4 | 12. | Turn left onto Jellystone Park Drive |                  |
|   |     |                                      | ——— 0.7 mi       |
| ٦ | 13. | Turn left onto Cranfest Dr           |                  |
|   |     |                                      | 0.2 mi           |
|   | 14. | Turn right onto Aspen Ave            |                  |
|   |     | Destination will be on the right     |                  |

0.3 mi