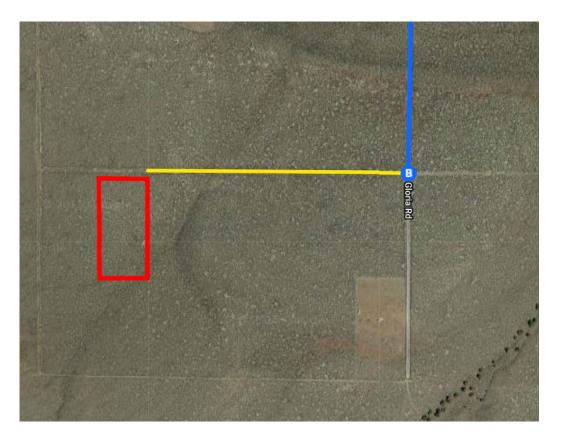

## 43.190293, -120.609135

**Continued Directions** 

At the end of the Google Earth directions, turn right and continue down the dirt road for 0.32 of a mile. NE corner of property on left.