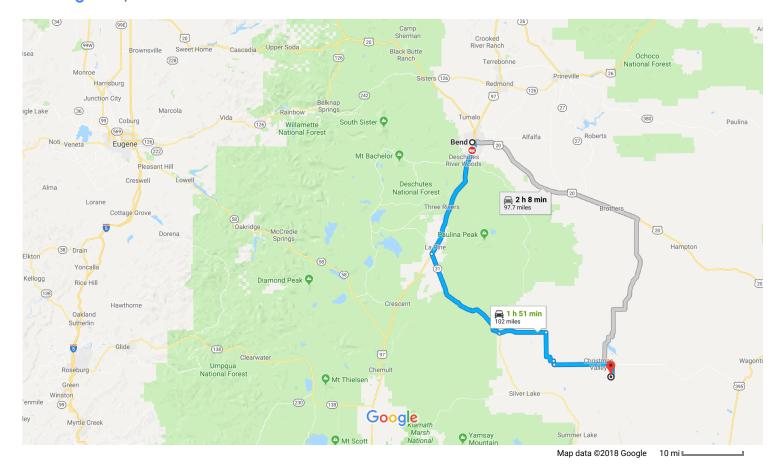

## Google Maps Bend, OR to 43.190293, -120.609135

## Continue to US-97 S

|      |      |                                              | — 3 min (0.6 mi)    |
|------|------|----------------------------------------------|---------------------|
| 1    | 1.   | Head southeast on NW Franklin Ave<br>Wall St | toward NW           |
| 4    | 2.   | Turn left onto NW Harriman St                | ——— 0.3 mi          |
|      |      |                                              | 0.1 mi              |
| ₽    | 3.   | Turn right onto NW Hawthorne Ave             |                     |
|      |      |                                              | 0.2 mi              |
| Cont | inue | on US-97 S to Lake County                    |                     |
| *    | 4.   | Merge onto US-97 S                           | 1 h 1 min (60.4 mi) |
|      |      |                                              | ———— 31.2 mi        |
| 1    | 5.   | Turn left onto OR-31 S                       |                     |
|      |      |                                              | 29.2 mi             |

Follow County Rd 5-10, Fort Rock Rd and Christmas Valley Rd/County Hwy 5-14 to Gloria Rd

— 48 min (40.6 mi)

**1** 6. Turn left onto County Rd 5-10

12.1 mi

| Ļ  | 7.  | Turn right onto County Rd 5-10/Fort Rock Rd<br>Continue to follow Fort Rock Rd                                                                              |
|----|-----|-------------------------------------------------------------------------------------------------------------------------------------------------------------|
| r* | 8.  | 9.2 mi<br>Turn right onto County Hwy 5-10/Fort Rock Rd                                                                                                      |
| 4  | 9.  | 1.0 mi<br>Turn left onto Christmas Valley Rd/Christmas<br>Valley Wagontire Rd/County Hwy 5-14<br>Continue to follow Christmas Valley Rd/County Hwy 5-<br>14 |
| r* | 10. | Turn right onto Gloria Rd                                                                                                                                   |
|    |     | 3.3 mi                                                                                                                                                      |