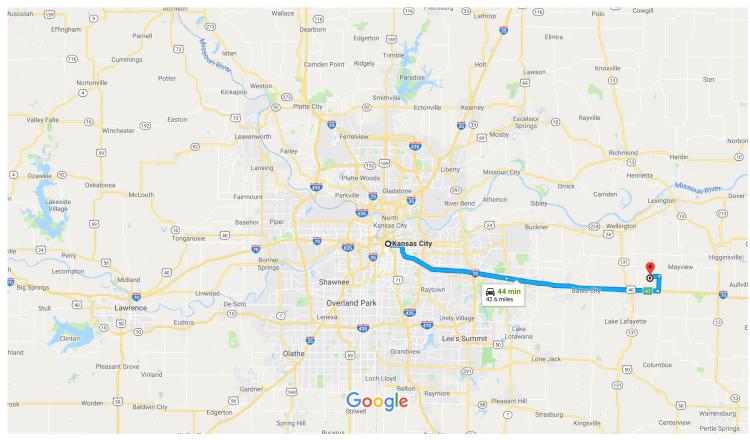

## Kansas City, MO to Unnamed Road, Odessa, MO 64076

Map data ©2018 Google 5 mi 🛚

### Kansas City

Missouri

#### Get on I-70 E from E 12th St

| •        |    |                                            | 3 min (0.7 mi) |
|----------|----|--------------------------------------------|----------------|
| ſ        | 1. | Head east toward McGee St                  | 69 ft          |
| <b>Γ</b> | 2. | Turn right onto McGee St                   | 0911           |
|          |    |                                            | 240 ft         |
| ٦        | 3. | Turn left at the 1st cross street onto E 1 | 2th St         |
|          |    |                                            | 0.3 mi         |
| ►        | 4. | Turn right onto Charlotte St               |                |
|          |    |                                            | 0.1 mi         |
| X        | 5. | Turn left to merge onto I-70 E             |                |
|          |    |                                            | 0.2 mi         |

# Follow I-70 E to Hwy O in Washington Township. Take exit 41 from I-70 E

- 35 min (38.5 mi)

8. Merge onto I-70 E

| ۴        | 8.     | Take exit 41 for Missouri M/Missouri 0 towa<br>Lexington/Mayview | 20.8 mi<br><b>rd</b><br>- 0.2 mi |
|----------|--------|------------------------------------------------------------------|----------------------------------|
| Cont     | inue o | on Hwy O to your destination                                     |                                  |
| 4        | 9.     | Turn left onto Hwy O                                             | (3.4 mi)                         |
| ٦        | 10.    | Turn left onto Western Hills Rd                                  | - 2.0 mi                         |
| <b>Γ</b> | 11.    | Turn right at the 1st cross street at Shirley I                  | - 0.9 mi<br><b>)r</b>            |
| 1        | 12.    | Continue onto Ridgecrest Dr                                      | - 0.1 mi                         |
| ٦        | 13.    | Turn left to stay on Ridgecrest Dr                               | 246 ft                           |
| t        | 14.    | Continue onto Hicks Dr                                           | – 325 ft                         |
| ٢        | 15.    | Slight right<br>Destination will be on the right                 | – 256 ft<br>- 0.2 mi             |
|          |        |                                                                  | 2.2                              |

◀ 7. Keep left to stay on I-70 E