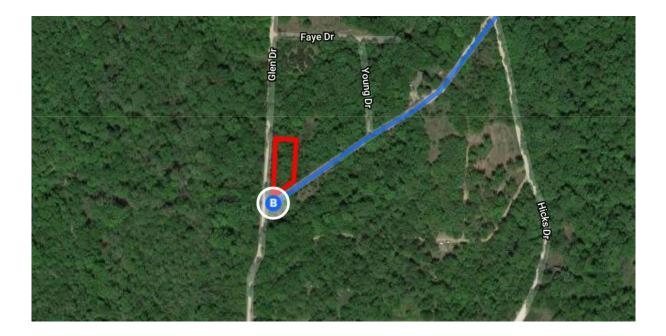

# Follow I-70 E to Hwy O in Washington Township. Take exit 41 from I-70 E

- 35 min (38.5 mi)

8. Merge onto I-70 E

| ۴        | 8.     | Take exit 41 for Missouri M/Missouri 0 towa<br>Lexington/Mayview | 20.8 mi<br><b>rd</b><br>- 0.2 mi |
|----------|--------|------------------------------------------------------------------|----------------------------------|
| Cont     | inue o | on Hwy O to your destination                                     |                                  |
| 4        | 9.     | Turn left onto Hwy O                                             | (3.4 mi)                         |
| ٦        | 10.    | Turn left onto Western Hills Rd                                  | - 2.0 mi                         |
| <b>Γ</b> | 11.    | Turn right at the 1st cross street at Shirley I                  | - 0.9 mi<br><b>)r</b>            |
| 1        | 12.    | Continue onto Ridgecrest Dr                                      | - 0.1 mi                         |
| ٦        | 13.    | Turn left to stay on Ridgecrest Dr                               | 246 ft                           |
| t        | 14.    | Continue onto Hicks Dr                                           | – 325 ft                         |
| ٢        | 15.    | Slight right<br>Destination will be on the right                 | – 256 ft<br>- 0.2 mi             |
|          |        |                                                                  | 2.2                              |

## Unnamed Road, Odessa, MO 64076

These directions are for planning purposes only. You may find that construction projects, traffic, weather, or other events may cause conditions to differ from the map results, and you should plan your route accordingly. You must obey all signs or notices regarding your route.