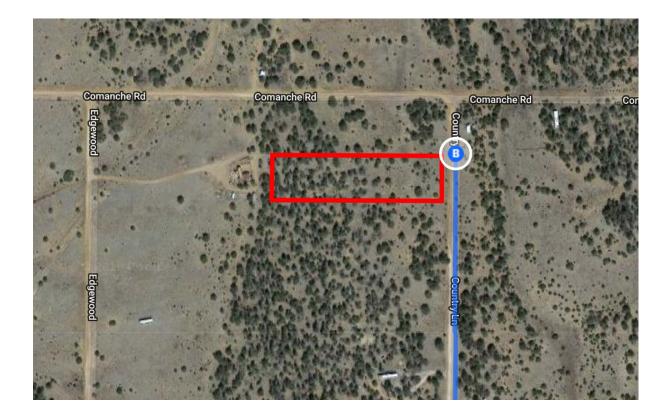

## Continue on NM-53 W. Drive to Country Ln in Pinehill

|            |     | 1 h Amin (                                                                     | E6 0 |
|------------|-----|--------------------------------------------------------------------------------|------|
| 4          | 7.  | 1 h 4 min (<br>Turn left onto NM-122 E/NM-53 W<br>i Continue to follow NM-53 W |      |
| 4          | 8.  | Turn left onto Indian Service Rte 125/Ramah<br>Business Route                  | 44.  |
| ٦          | 9.  | Turn left onto Carrizozo Rd/Indian Service Rt                                  |      |
| t          | 10. | Continue onto Rte 122                                                          | - 0. |
| t          | 11. | Continue onto Carrizozo Rd/Indian Service<br>122                               |      |
| 4          | 12. | Turn left to stay on Carrizozo Rd/Indian Ser<br>Rte 122                        |      |
| ₽          | 13. | Turn right                                                                     | - 0. |
| ~          | 14. | Slight right at Ranch Dr                                                       | - 1. |
| 4          | 15. | Turn left                                                                      | - 0. |
| <b>L</b> → | 16. | Turn right onto Pine Meadow Dr                                                 | - 0. |
| ካ          | 17. | Turn left onto Country Ln Destination will be on the left                      | - 0. |
|            |     |                                                                                | 0    |

## Country Ln, Pinehill, NM 87357

These directions are for planning purposes only. You may find that construction projects, traffic, weather, or other events may cause conditions to differ from the map results, and you should plan your route accordingly. You must obey all signs or notices regarding your route.