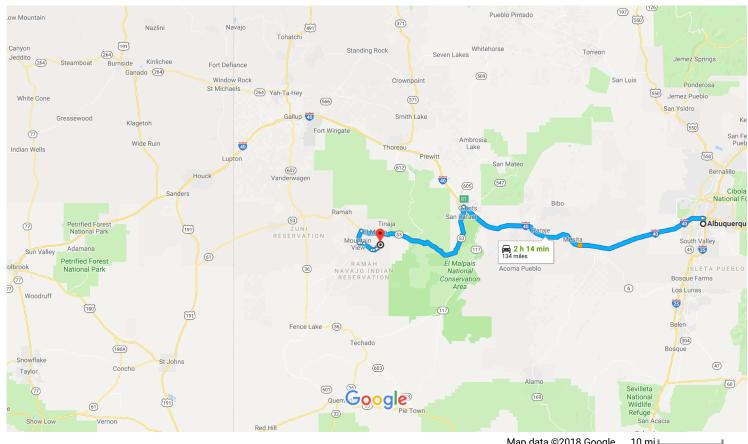

Google Maps

Albuquerque, NM to Country Ln, Pinehill, NM 87357

Map data ©2018 Google 10 mi ⊾

## Get on I-40 W from 2nd St NW

| 1 | 1. | 7 min (2.0 mi)<br>Head east on Central Ave SW/Rte 66 toward 2nd<br>St SW |
|---|----|--------------------------------------------------------------------------|
|   |    |                                                                          |
| 1 | 2. | Turn left at the 1st cross street onto 2nd St NW                         |
|   |    |                                                                          |
| 1 | 3. | Turn left onto 2 nd St                                                   |
|   |    | 0.1 mi                                                                   |
| 8 | 4. | Use the right 2 lanes to take the ramp onto I-40 W $$                    |
|   |    | 0.3 mi                                                                   |

Follo from I-40 W

1 h 5 min (76.1 mi)

8 5. Merge onto I-40 W 0.2 mi

## Continue on NM-53 W. Drive to Country Ln in Pinehill

|            |     | 1 h Amin (                                                                     | E6 0 |
|------------|-----|--------------------------------------------------------------------------------|------|
| 4          | 7.  | 1 h 4 min (<br>Turn left onto NM-122 E/NM-53 W<br>i Continue to follow NM-53 W |      |
| 4          | 8.  | Turn left onto Indian Service Rte 125/Ramah<br>Business Route                  | 44.  |
| ٦          | 9.  | Turn left onto Carrizozo Rd/Indian Service Rt                                  |      |
| t          | 10. | Continue onto Rte 122                                                          | - 0. |
| t          | 11. | Continue onto Carrizozo Rd/Indian Service<br>122                               |      |
| 4          | 12. | Turn left to stay on Carrizozo Rd/Indian Ser<br>Rte 122                        |      |
| ₽          | 13. | Turn right                                                                     | - 0. |
| ~          | 14. | Slight right at Ranch Dr                                                       | - 1. |
| 4          | 15. | Turn left                                                                      | - 0. |
| <b>L</b> → | 16. | Turn right onto Pine Meadow Dr                                                 | - 0. |
| ካ          | 17. | Turn left onto Country Ln Destination will be on the left                      | - 0. |
|            |     |                                                                                | 0    |