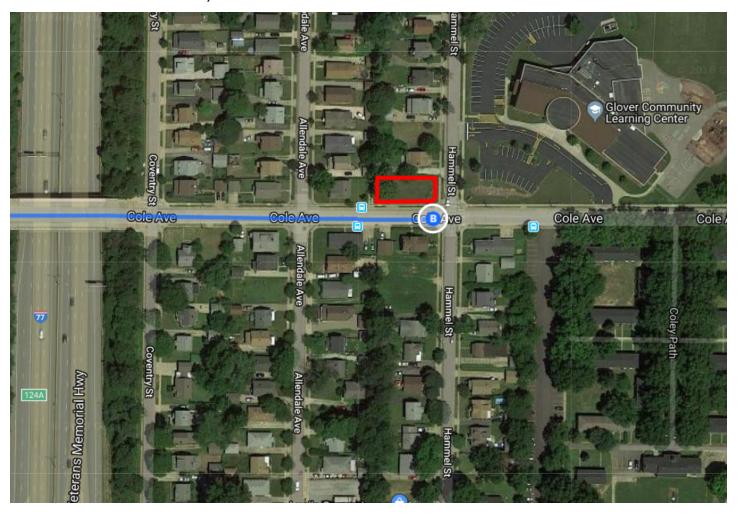

e                        | nin (2.0 mi)         |
| Γ*    | 10.   | Turn right onto S Main St                                  | (2.0 1111)           |
| 4     | 11.   | Turn left onto Stanton Ave                                 | — 0.5 mi             |
| Ļ     | 12.   | Turn right onto Grant St                                   | — 0.5 mi<br>— 157 ft |
| 4     | 13.   | Turn left onto Stanton Ave                                 | 13/10                |
| Ļ     | 14.   | Turn right onto Brown St                                   | — 0.4 mi             |
| 4     | 15.   | Turn left onto Cole Ave  i Destination will be on the left | — 0.1 mi             |
|       |       |                                                            | — 0.4 mi             |

## 952 Hammel St. Akron, OH 44306