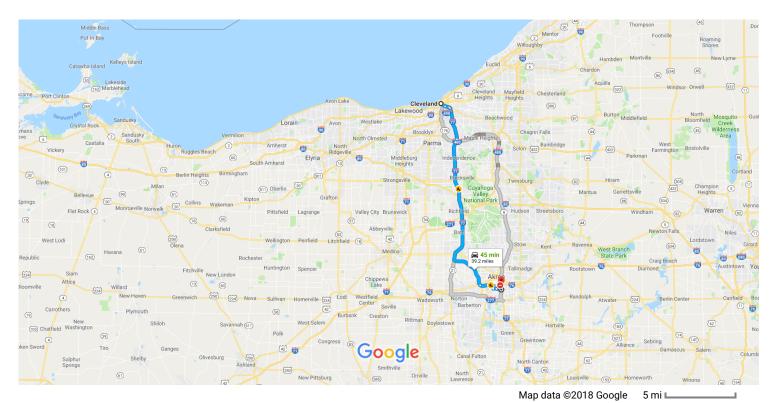

## Cleveland

Ohio

## Get on I-77 S from Ontario St and Orange Ave.

| Get 0    | 11 1-7 | 77 S From Ontario St and Orange Ave                                         | (1.8 mi)           |
|----------|--------|-----------------------------------------------------------------------------|--------------------|
| <b>†</b> | 1.     | Head southeast toward W Superior Ave                                        | (1.0 1111)         |
| <b>†</b> | 2.     | Continue onto W Roadway                                                     | — 26 ft            |
| <b>L</b> | 3.     | Turn right onto Ontario St                                                  | 489 ft             |
| t        | 4.     | Continue onto Orange Ave                                                    | 0.8 mi             |
| *        | 5.     | Use the right 2 lanes to take the Interstate 77 ramp to Interstate 71/Akron | 0.7 mi<br><b>S</b> |
|          |        |                                                                             | 0.2 mi             |
| Follov   | w I-7  | 77 S to Akron. Take exit 22A from I-77 S                                    |                    |

| <b>*</b> | 6. | Merge onto I-77 S           | ———— 34 min (35.4 mi) |
|----------|----|-----------------------------|-----------------------|
| 4        | 7. | Keep left to stay on I-77 S | 5.4 mi                |
| -        |    | · ,                         | 27.8 mi               |

| 4     | 8.    | Keep left to stay on I-77 S                                |                      |
|-------|-------|------------------------------------------------------------|----------------------|
| ۳     | 9.    | Take exit 22A toward Main St/Downtown                      | — 2.1 mi             |
|       |       |                                                            | — 0.2 mi             |
| Follo | w S I | Main St and Stanton Ave to Cole Ave                        | nin (2.0 mi)         |
| Γ*    | 10.   | Turn right onto S Main St                                  | (2.0 1111)           |
| 4     | 11.   | Turn left onto Stanton Ave                                 | — 0.5 mi             |
| Ļ     | 12.   | Turn right onto Grant St                                   | — 0.5 mi<br>— 157 ft |
| 4     | 13.   | Turn left onto Stanton Ave                                 | 13/10                |
| Ļ     | 14.   | Turn right onto Brown St                                   | — 0.4 mi             |
| 4     | 15.   | Turn left onto Cole Ave  i Destination will be on the left | — 0.1 mi             |
|       |       |                                                            | — 0.4 mi             |