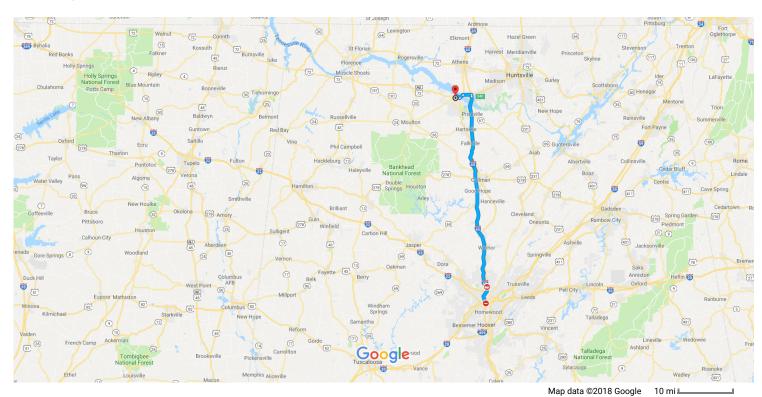

## Birmingham

Alabama

|            |                                 | 3 r                                                                                                                      | nin (0      |
|------------|---------------------------------|--------------------------------------------------------------------------------------------------------------------------|-------------|
| 1          | 1.                              | Head southwest on 6th Ave N toward 18th                                                                                  |             |
| Γ>         | 2.                              | Turn right onto 11th St N                                                                                                |             |
| *          | 3.                              | Use the left 2 lanes to turn slightly left to nonto I-65 N toward I-59/I-20                                              | nerg        |
|            |                                 |                                                                                                                          |             |
| ont        | inue                            | to Tanner. Take exit 340 from I-65 N                                                                                     | in (80      |
| *          | 4.                              | Merge onto I-65 N                                                                                                        | (-          |
|            |                                 |                                                                                                                          |             |
| 1          | 5.                              | Continue straight to stay on I-65 N                                                                                      |             |
| †<br>F     | <ul><li>5.</li><li>6.</li></ul> | Continue straight to stay on I-65 N  Use the right 2 lanes to take exit 340 to mo onto AL-20 W/US-72 ALT W toward Decate | — 7<br>erge |
| †<br>**    |                                 | Use the right 2 lanes to take exit 340 to me                                                                             | — 7<br>erge |
| ۲          | 6.                              | Use the right 2 lanes to take exit 340 to me                                                                             | — 7<br>erge |
| ۲          | 6.                              | Use the right 2 lanes to take exit 340 to me onto AL-20 W/US-72 ALT W toward Decatur                                     | erge        |
| ·<br>Follo | 6.<br>ow A                      | Use the right 2 lanes to take exit 340 to me onto AL-20 W/US-72 ALT W toward Decatu                                      | — 7<br>erge |

9. Turn right onto AL-20 W/Wilson St NE (signs for US-72)
 10. Turn left onto 12th Ave NW
 11. Turn right onto 4th St NW
 Destination will be on the right
 0.1 mi