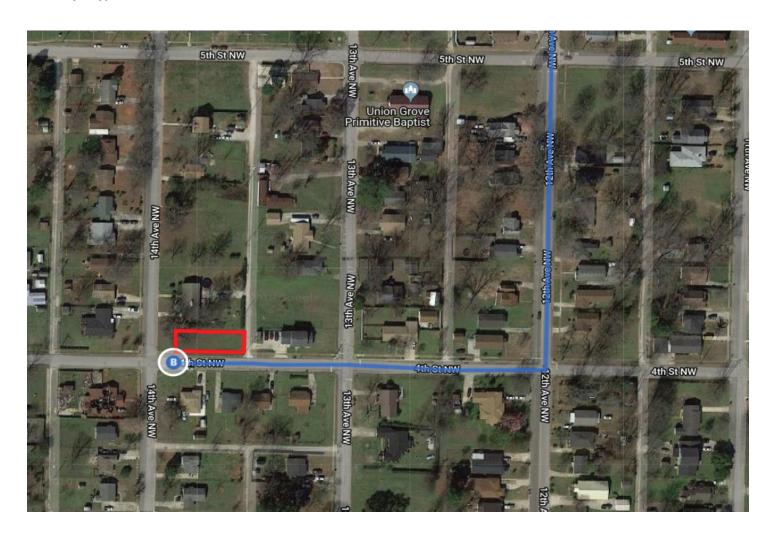

9. Turn right onto AL-20 W/Wilson St NE (signs for US-72)
 10. Turn left onto 12th Ave NW
 11. Turn right onto 4th St NW
 Destination will be on the right
 0.1 mi

## 02 06 13 4 005 037.000, Decatur, AL 35601

These directions are for planning purposes only. You may find that construction projects, traffic, weather, or other events may cause conditions to differ from the map results, and you should plan your route accordingly. You must obey all signs or notices regarding your route.