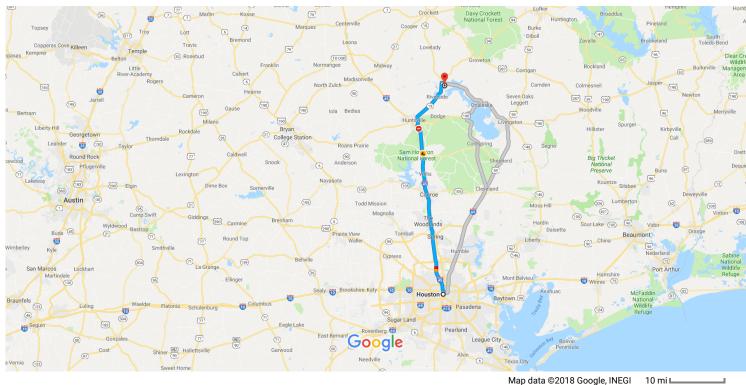

## Houston

Texas

## Get on I-45 N

|           |              |                                                                                                                                                               | ).3 mi)           |
|-----------|--------------|---------------------------------------------------------------------------------------------------------------------------------------------------------------|-------------------|
| T         | 1.           | Head northeast on Bagby St                                                                                                                                    |                   |
|           |              | 🔺 May be closed at certain times or days                                                                                                                      |                   |
|           |              |                                                                                                                                                               | 141 ft            |
| 4         | 2.           | Turn left onto Walker St                                                                                                                                      |                   |
|           |              | <b>A</b>                                                                                                                                                      |                   |
|           |              | Parts of this road may be closed at certain times of                                                                                                          | or                |
|           |              | days                                                                                                                                                          |                   |
|           |              |                                                                                                                                                               | 259 ft            |
| 8         | 3.           | Use the left 2 lanes to merge onto I-45 N via th                                                                                                              | ne                |
|           |              | ramp to Dallas                                                                                                                                                |                   |
|           |              |                                                                                                                                                               |                   |
|           |              |                                                                                                                                                               | 0.2 mi            |
|           |              |                                                                                                                                                               | 0.2 mi            |
| ollo      | ow I-4       | 45 N to Huntsville. Take exit 112 from I-45 N                                                                                                                 | 0.2 mi            |
| ollo      | ow I-4       |                                                                                                                                                               |                   |
|           | ow I-4<br>4. | 45 N to Huntsville. Take exit 112 from I-45 N                                                                                                                 |                   |
|           |              | 45 N to Huntsville. Take exit 112 from I-45 N<br>58 min (64<br>Merge onto I-45 N                                                                              |                   |
| ollo<br>A |              | 45 N to Huntsville. Take exit 112 from I-45 N<br>58 min (64<br>Merge onto I-45 N                                                                              | 4.6 mi)           |
| *         | 4.           | 45 N to Huntsville. Take exit 112 from I-45 N<br>58 min (64<br>Merge onto I-45 N<br>Continue straight to stay on I-45 N                                       | 4.6 mi)           |
| *         | 4.           | 45 N to Huntsville. Take exit 112 from I-45 N<br>58 min (64<br>Merge onto I-45 N<br>Continue straight to stay on I-45 N                                       | 4.6 mi)<br>0.8 mi |
| *         | 4.<br>5.     | 45 N to Huntsville. Take exit 112 from I-45 N<br>58 min (64<br>Merge onto I-45 N<br>Continue straight to stay on I-45 N<br>6                                  | 4.6 mi)<br>0.8 mi |
| *         | 4.<br>5.     | 45 N to Huntsville. Take exit 112 from I-45 N<br>58 min (64<br>Merge onto I-45 N<br>Continue straight to stay on I-45 N<br>Take exit 112 for TX-75 toward Sam | 4.6 mi)<br>0.8 mi |

## Take TX-19 to Tammy Hall Ln in Trinity County

|            |     | 32 min (                                                      | 24.5 mi) |
|------------|-----|---------------------------------------------------------------|----------|
| 1          | 7.  | Turn left onto TX-75 N/S Sam Houston Ave                      | . ,      |
| *          | 8.  | Turn right to merge onto TX-19                                | – 1.7 mi |
| <b>Γ</b> ≯ | 9.  | Turn right onto E Tatom                                       | 20.2 mi  |
| <b>Γ</b> ≯ | 10. | Turn right onto Pinecrest Rd                                  | – 0.2 mi |
| 4          | 11. | Turn left onto Goober Gap Rd                                  | – 0.7 mi |
| 1          | 12. | Continue onto Cumberland Gap                                  | – 0.7 mi |
| t          | 13. | Continue onto Darrel Hall Dr                                  | – 0.1 mi |
| 1          | 14. | Continue straight onto Cumberland Gap/W<br>Creek Rd           | -        |
| L,         | 15. | Turn right onto Deer Run Dr                                   | – 0.6 mi |
| Þ          | 16. | Turn right onto Tammy Hall Ln Destination will be on the left | — 364 ft |
|            |     |                                                               | – 0.1 mi |