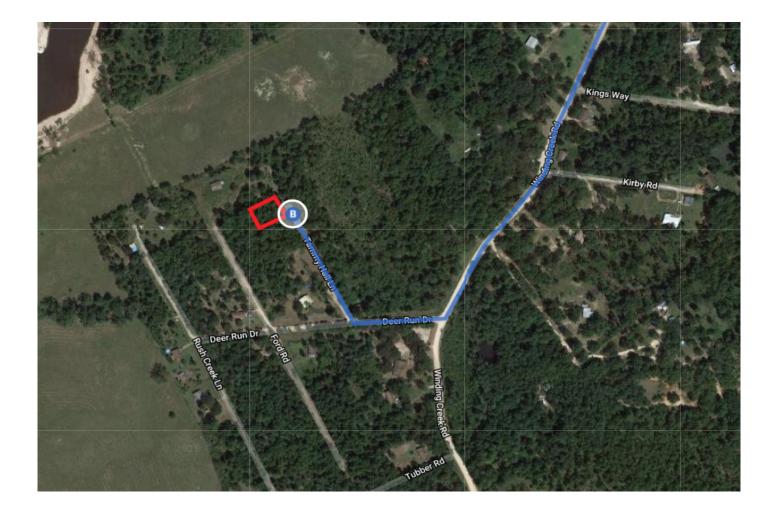

## Take TX-19 to Tammy Hall Ln in Trinity County

|            |     | 32 min (                                                      | 24.5 mi) |
|------------|-----|---------------------------------------------------------------|----------|
| 1          | 7.  | Turn left onto TX-75 N/S Sam Houston Ave                      | . ,      |
| *          | 8.  | Turn right to merge onto TX-19                                | – 1.7 mi |
| <b>Γ</b> ≯ | 9.  | Turn right onto E Tatom                                       | 20.2 mi  |
| <b>Γ</b> ≯ | 10. | Turn right onto Pinecrest Rd                                  | – 0.2 mi |
| 4          | 11. | Turn left onto Goober Gap Rd                                  | – 0.7 mi |
| 1          | 12. | Continue onto Cumberland Gap                                  | – 0.7 mi |
| t          | 13. | Continue onto Darrel Hall Dr                                  | – 0.1 mi |
| 1          | 14. | Continue straight onto Cumberland Gap/W<br>Creek Rd           | -        |
| L,         | 15. | Turn right onto Deer Run Dr                                   | – 0.6 mi |
| Þ          | 16. | Turn right onto Tammy Hall Ln Destination will be on the left | — 364 ft |
|            |     |                                                               | – 0.1 mi |