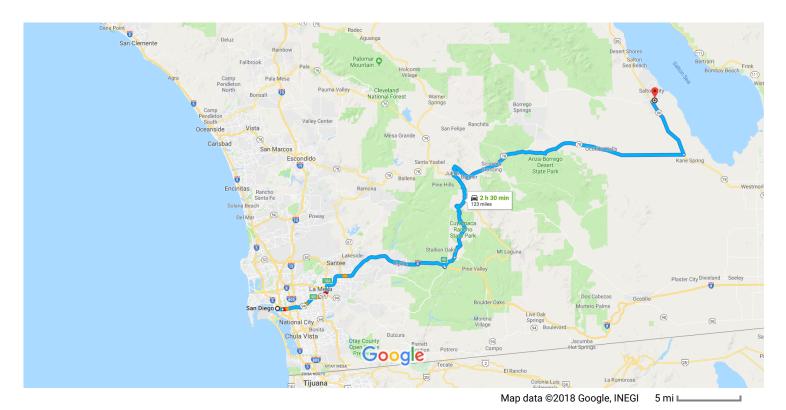

## Follow CA-94 E, I-8 E and CA-79 N to CA-78 E/Banner Rd in Julian

1 h 8 min (59.0 mi)

3. Continue onto CA-94 E

7.7 mi

4. Use the left 3 lanes to take the exit toward CA-125 N

0.2 mi

5. Keep left at the fork to continue on Exit 9B, follow signs for CA-125 N

| 1        | 6.   | Continue onto CA-125 N                                                                          |
|----------|------|-------------------------------------------------------------------------------------------------|
| ۳        | 7.   | Use the right 2 lanes to take exit 18A to merge onto I-8 E                                      |
| ۴        | 8.   | Take exit 40 for CA-79 N/Japatul Valley Rd toward Julian                                        |
| 4        | 9.   | Turn left onto CA-79 N/Japatul Valley Rd  Continue to follow CA-79 N                            |
| 4        | 10.  | ,                                                                                               |
| Þ        | 11.  | Turn right onto CA-78 E/Banner Rd (signs for Westmorland/Brawely)  1 Continue to follow CA-78 E |
| 4        | 12.  | Turn left onto CA-86 N                                                                          |
| Cont     | inue | on Harvard Ave. Take Haven Dr to Desert King Ave                                                |
| Ļ        | 13.  | Turn right onto Harvard Ave                                                                     |
| <b>L</b> | 14.  | Turn right onto Haven Dr                                                                        |