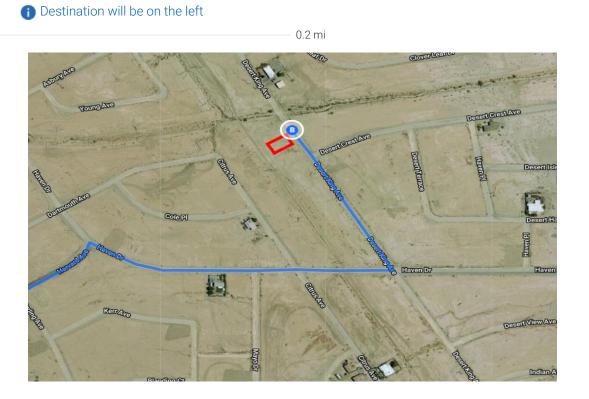

| 1        | 6.   | Continue onto CA-125 N                                                                          |
|----------|------|-------------------------------------------------------------------------------------------------|
| ۳        | 7.   | Use the right 2 lanes to take exit 18A to merge onto I-8 E                                      |
| ۴        | 8.   | Take exit 40 for CA-79 N/Japatul Valley Rd toward Julian                                        |
| 4        | 9.   | Turn left onto CA-79 N/Japatul Valley Rd  Continue to follow CA-79 N                            |
| 4        | 10.  | ,                                                                                               |
| Þ        | 11.  | Turn right onto CA-78 E/Banner Rd (signs for Westmorland/Brawely)  1 Continue to follow CA-78 E |
| 4        | 12.  | Turn left onto CA-86 N                                                                          |
| Cont     | inue | on Harvard Ave. Take Haven Dr to Desert King Ave                                                |
| Ļ        | 13.  | Turn right onto Harvard Ave                                                                     |
| <b>L</b> | 14.  | Turn right onto Haven Dr                                                                        |

15. Turn left onto Desert King Ave

0.3 mi