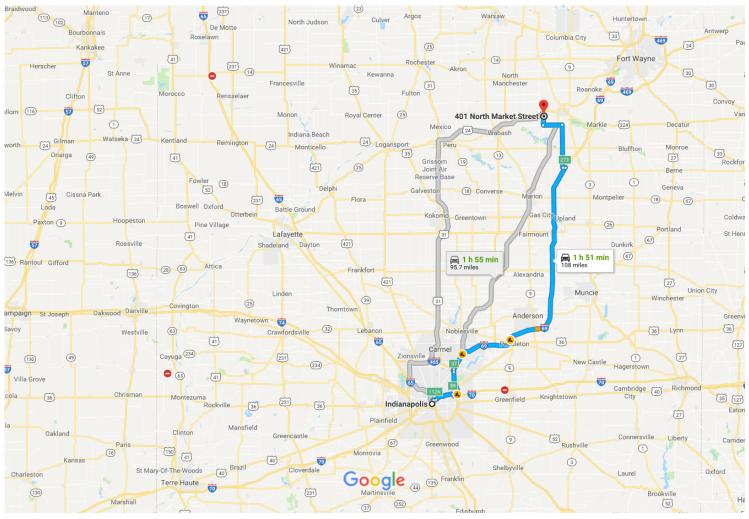

## Google Maps

Indianapolis, IN to 401 N Market St, Andrews, IN Drive 108 miles, 1 h 51 min 46702

Map data ©2018 Google 10 mi ■\_\_\_\_\_

#### Indianapolis

Indiana

#### Get on I-65 S from N Delaware St

| 1  | 1. | 6 min (1.3 mi)<br>Head east on Monument Cir toward E Market St                                             |  |
|----|----|------------------------------------------------------------------------------------------------------------|--|
| ¢  | 2. | 322 ft Exit the traffic circle onto E Market St                                                            |  |
| 4  | 3. | 0.2 mi<br>Turn left onto N Delaware St<br>Pass by Goodyear Auto Service Center (on the right in<br>0.6 mi) |  |
| \$ | 4. | 1.0 mi                                                                                                     |  |

# Take I-69 N to IN-218 W/IN-5 S in Jefferson Township. Take exit 273 from I-69 N

|   |     | 1 h 17 min                                                                       | (06.0 mi           |
|---|-----|----------------------------------------------------------------------------------|--------------------|
|   | 5.  | Merge onto I-65 S                                                                | ~                  |
| 1 | 6.  | Use the left 2 lanes to take exit 112A for Inte<br>70 E toward Columbus OH       |                    |
|   | 7.  | Continue onto I-70 E                                                             | — 0.4 m<br>— 4.9 m |
| - | 8.  | Use the right 3 lanes to take exit 89 toward<br>Interstate 465                   | 4.9111             |
| ſ | 9.  | Keep left at the fork, follow signs for Intersta<br>465 N and merge onto I-465 N | — 1.0 m<br>ate     |
| - | 10. | Use the right 2 lanes to take exit 37 for Inte<br>69 N/IN-37 N toward Fort Wayne | – 6.9 m<br>erstate |
|   | 11. | Merge onto I-69 N/IN-37 N<br>() Continue to follow I-69 N                        | — 0.8 m            |
| - | 12. | Take exit 273 for IN-218/IN-5 toward Van<br>Buren/Warren/Berne                   | 72.1 m             |
|   |     |                                                                                  | – 0.3 m            |

# Take S 300 W and W Division Rd to E California St in Andrews

|            |     |                                 | — 25 min (19.4 mi) |
|------------|-----|---------------------------------|--------------------|
| 1          | 13. | Turn left onto IN-218 W/IN-5 S  | 0.7                |
| <b>Γ</b> * | 14. | Turn right onto S 300 W         | 0.7 mi             |
| ٦          | 15. | Turn left onto W Division Rd    | 11.1 mi            |
| r          | 16. | Turn right onto IN-105 N        | 4.9 mi             |
| <b>L</b>   | 17. | Turn right onto E California St | 2.5 m              |
|            |     |                                 | 325 ft             |

### 401 N Market St

Andrews, IN 46702