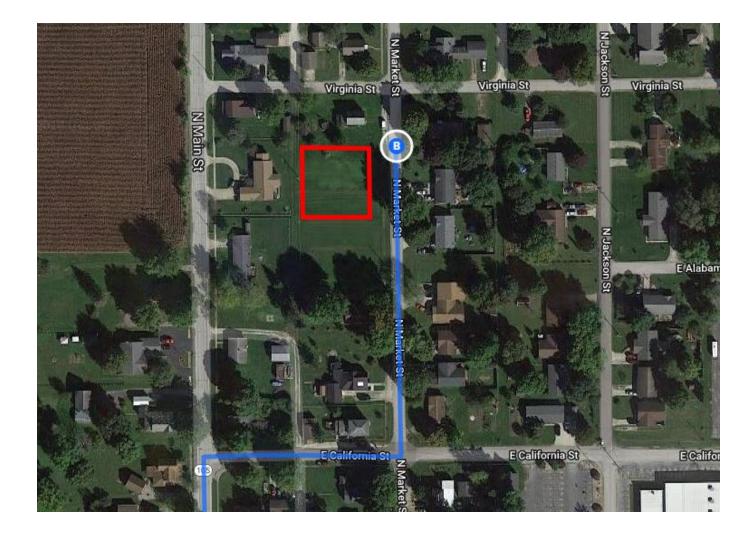

| – 0.3 m            |

# Take S 300 W and W Division Rd to E California St in Andrews

|            |     |                                 | — 25 min (19.4 mi) |
|------------|-----|---------------------------------|--------------------|
| 1          | 13. | Turn left onto IN-218 W/IN-5 S  | 0.7                |
| <b>Γ</b> * | 14. | Turn right onto S 300 W         | 0.7 mi             |
| ٦          | 15. | Turn left onto W Division Rd    | 11.1 mi            |
| r          | 16. | Turn right onto IN-105 N        | 4.9 mi             |
| <b>L</b>   | 17. | Turn right onto E California St | 2.5 m              |
|            |     |                                 | 325 ft             |

### 401 N Market St

Andrews, IN 46702