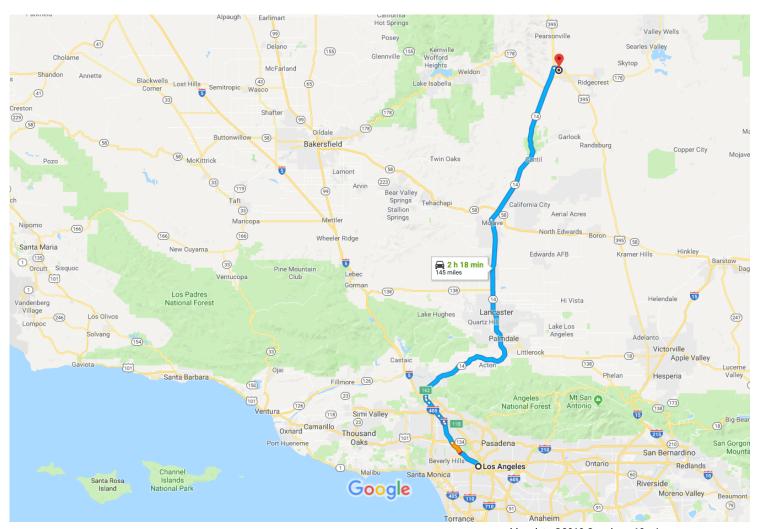

# Los Angeles, CA to 3 Pines Canyon Ave, Inyokern, Drive 145 miles, 2 h 18 min CA 93527

## Continue to Mojave

| J11(1) | iiuc | 1 h 20 mir                                                                                                    |
|--------|------|---------------------------------------------------------------------------------------------------------------|
| *      | 4.   | Merge onto US-101 N                                                                                           |
| Ý      | 5.   | Keep left at the fork to continue on CA-170 N/Hollywood Fwy, follow signs for Sacramento/170 N                |
| N      | 6.   | Use any lane to take exit 11B for Interstate toward Sacramento                                                |
| 1      | 7.   | Merge onto I-5 N                                                                                              |
| 1      | 8.   | Use the left lanes to turn slightly left to stay                                                              |
| ľ      | 9.   | Keep left at the fork to stay on I-5 N                                                                        |
| •      | 10.  | Keep right to stay on I-5 N                                                                                   |
| 7      | 11.  | Use the right 3 lanes to take exit 162 for S<br>Route 14 N/Antelope Valley Freeway towa<br>Palmdale/Lancaster |
|        | 12.  | Continue onto CA-14 N  (i) Pass by Denny's (on the right in 68.3 mi)                                          |
| lov    | v CA | A-14 N to 3 Pines Canyon Ave in Inyokern                                                                      |
| •      | 13.  | Turn right onto CA-14 N/Midland Trail  Continue to follow CA-14 N                                             |
| •      | 14.  | Turn right onto Athel Ave                                                                                     |
| •      | 15.  | Turn right onto Avenida Del Sol                                                                               |
| 1      | 16.  | Turn left onto 3 Pines Canyon Ave  i Destination will be on the left                                          |
|        |      |                                                                                                               |