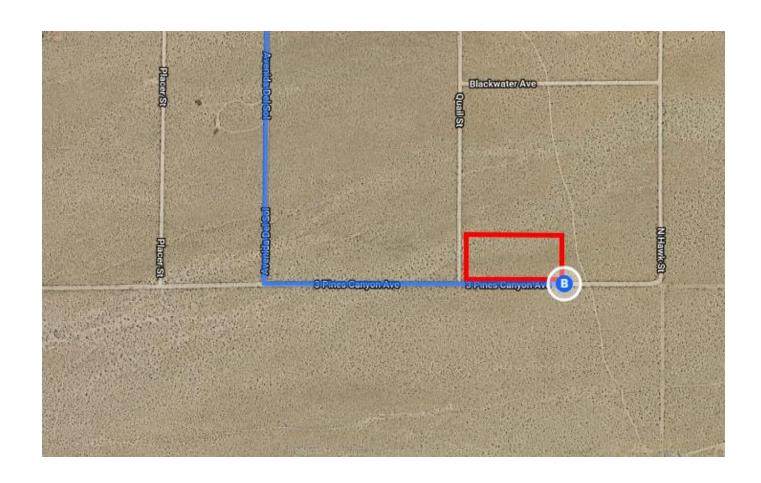

## Continue to Mojave

| J11(1) | iiuc | 1 h 20 mir                                                                                                    |
|--------|------|---------------------------------------------------------------------------------------------------------------|
| *      | 4.   | Merge onto US-101 N                                                                                           |
| Ý      | 5.   | Keep left at the fork to continue on CA-170 N/Hollywood Fwy, follow signs for Sacramento/170 N                |
| N      | 6.   | Use any lane to take exit 11B for Interstate toward Sacramento                                                |
| 1      | 7.   | Merge onto I-5 N                                                                                              |
| 1      | 8.   | Use the left lanes to turn slightly left to stay                                                              |
| ľ      | 9.   | Keep left at the fork to stay on I-5 N                                                                        |
| •      | 10.  | Keep right to stay on I-5 N                                                                                   |
| 7      | 11.  | Use the right 3 lanes to take exit 162 for S<br>Route 14 N/Antelope Valley Freeway towa<br>Palmdale/Lancaster |
|        | 12.  | Continue onto CA-14 N  (i) Pass by Denny's (on the right in 68.3 mi)                                          |
| lov    | v CA | A-14 N to 3 Pines Canyon Ave in Inyokern                                                                      |
| •      | 13.  | Turn right onto CA-14 N/Midland Trail  Continue to follow CA-14 N                                             |
| •      | 14.  | Turn right onto Athel Ave                                                                                     |
| •      | 15.  | Turn right onto Avenida Del Sol                                                                               |
| 1      | 16.  | Turn left onto 3 Pines Canyon Ave  i Destination will be on the left                                          |
|        |      |                                                                                                               |