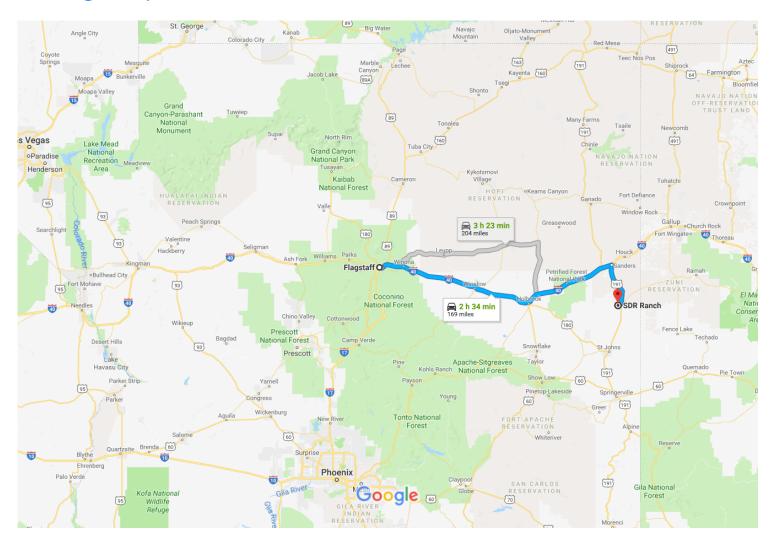

## Get on I-40 E from W Historic Rte 66 and E Butler Ave

|          |    | 7 mi                                                 | n (2.2 mi)           |
|----------|----|------------------------------------------------------|----------------------|
| 1        | 1. | Head east toward S San Francisco St                  |                      |
| 4        | 2. | Turn left onto S San Francisco St                    | — 436 ft             |
| Ļ        | 3. | Turn right at the 1st cross street onto W His Rte 66 | — 69 ft<br>toric     |
| <b>L</b> | 4. | Turn right onto Ponderosa Pkwy                       | — 1.2 mi<br>— 0.2 mi |
| 1        | 5. | Continue onto E Butler Ave                           | — U.Z IIII           |
|          |    |                                                      | — 0.4 mi             |

| *                                                                     | 6.  | 6. Turn left to merge onto I-40 E toward Albuquerque |                        |  |  |
|-----------------------------------------------------------------------|-----|------------------------------------------------------|------------------------|--|--|
|                                                                       |     |                                                      | — 0.3 mi               |  |  |
| Follow I-40 E to US-191 S in Apache County. Take exit 339 from I-40 E |     |                                                      |                        |  |  |
| *                                                                     | 7.  | Merge onto I-40 E                                    | n (141 mi)<br>— 140 mi |  |  |
| 1                                                                     | 8.  | Take exit 339 for US-191 S toward St Johns           |                        |  |  |
| Follow US-191 S to your destination  31 min (26.4 mi)                 |     |                                                      |                        |  |  |
| r                                                                     | 9.  | Turn right onto US-191 S                             | ,                      |  |  |
| <b>L</b>                                                              | 10. | Turn right at AZ-61 E                                | – 23.8 mi              |  |  |
| Þ                                                                     | 11. | Turn right                                           | — 0.5 mi               |  |  |
| <b>L</b>                                                              | 12. | Turn right                                           | — 0.4 mi               |  |  |
| 4                                                                     | 13. | Turn left                                            | — 0.9 mi               |  |  |
| <u> </u>                                                              | 14. | Sharp right  ① Destination will be on the left       | — 0.7 mi               |  |  |
|                                                                       |     |                                                      | — 351 ft               |  |  |

## SDR Ranch

Unnamed Road, St Johns, AZ 85936