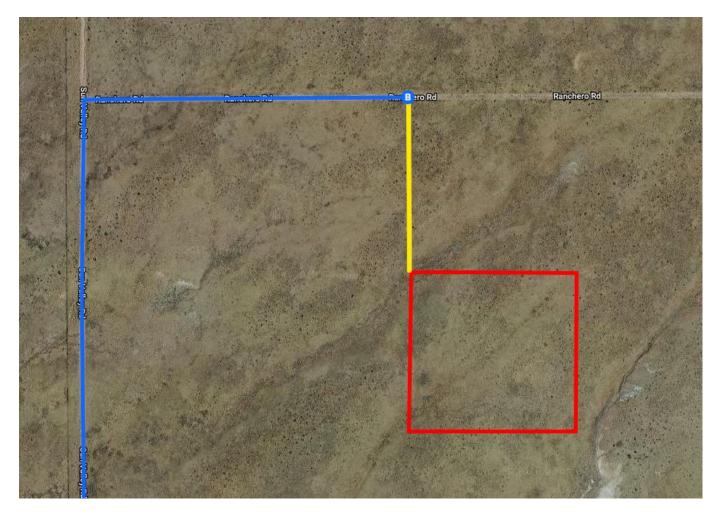

|
| <u>,</u> † | 5. | 0.2 mi                                                      |
| *          | 6. | 0.4 mi<br>Turn left to merge onto I-40 E toward Albuquerque |
|            |    | 0.3 mi                                                      |

# Follow I-40 E to Sun Valley Rd in Sun Valley. Take exit 294 from I-40 E

 1 h 20 min (95.7 mi)

 ↑

 Y

 8. Take exit 294 for Sun Valley Rd

 0.3 mi

#### Continue on Sun Valley Rd. Drive to Ranchero Rd

|   |    |                              | 9 min (2.5 mi) |
|---|----|------------------------------|----------------|
| 1 | 9. | Turn left onto Sun Valley Rd |                |
|   |    |                              | 2.2 mi         |

Map data ©2018 Google 10 mi

## 105-51-004, Sun Valley, AZ 86025