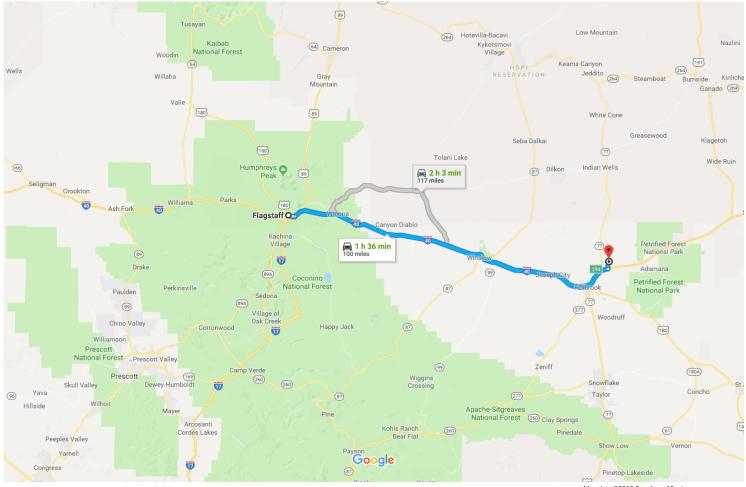

## Google Maps Flagstaff, AZ to 105-51-004, Sun Valley, AZ 86025

#### Drive 100 miles, 1 h 36 min

### Flagstaff

Arizona

#### Get on I-40 E from W Historic Rte 66 and E Butler Ave

| 1          | 1. | 7 min (2.2 mi)<br>Head east toward S San Francisco St       |
|------------|----|-------------------------------------------------------------|
| 4          | 2. | 436 ft<br>Turn left onto S San Francisco St                 |
| ۲Þ         | 3. | 69 ft<br>Turn right onto W Historic Rte 66                  |
| L+         | 4. | 1.2 mi                                                      |
| <u>,</u> † | 5. | 0.2 mi                                                      |
| *          | 6. | 0.4 mi<br>Turn left to merge onto I-40 E toward Albuquerque |
|            |    | 0.3 mi                                                      |

# Follow I-40 E to Sun Valley Rd in Sun Valley. Take exit 294 from I-40 E

 1 h 20 min (95.7 mi)

 ↑

 Y

 8. Take exit 294 for Sun Valley Rd

 0.3 mi

#### Continue on Sun Valley Rd. Drive to Ranchero Rd

|   |    |                              | 9 min (2.5 mi) |
|---|----|------------------------------|----------------|
| 1 | 9. | Turn left onto Sun Valley Rd |                |
|   |    |                              | 2.2 mi         |

Map data ©2018 Google 10 mi