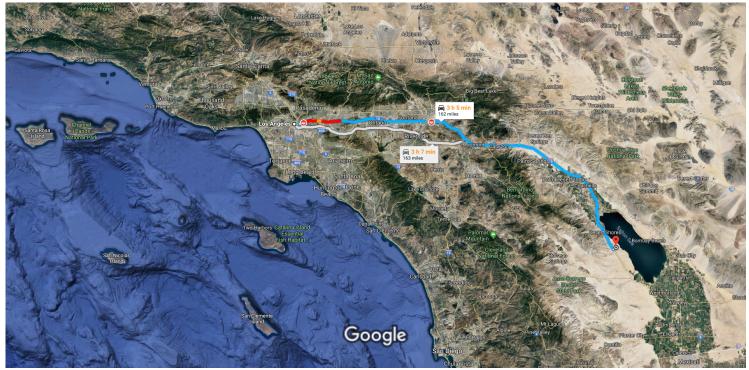

# Google Maps Los Angeles, CA to 135-145 Sea Way, Thermal, CA Drive 162 miles, 3 h 5 min 92274

9879DD

Imagery ©2018 Landsat / Copernicus, Data SIO, NOAA, U.S. Navy, NGA, GEBCO, Data USGS, Data LDEO-Columbia, NSF, NOAA, Data MBARI, 10 mi Map data ©2018 Google, INEGI

## Los Angeles

California

### Get on US-101 S

|      |        | 2 min (0.5 mi)                                                                                                |
|------|--------|---------------------------------------------------------------------------------------------------------------|
| 1    | 1.     | Head southeast on W 1st St toward N Main St                                                                   |
|      |        | 🛕 May be closed at certain times or days                                                                      |
|      |        | 443 ft                                                                                                        |
| 4    | 2.     | Turn left onto N Los Angeles St                                                                               |
|      |        | Parts of this road may be closed at certain times or                                                          |
|      |        | days                                                                                                          |
|      |        | 0.3 mi                                                                                                        |
| *    | 3.     | Use the middle lane to turn right to merge onto US-<br>101 S toward Interstate 10 Fwy E/Interstate 5 Fwy<br>S |
|      |        | 0.1 mi                                                                                                        |
| Take | e I-10 | ) E to N Marina Dr in Imperial County                                                                         |
|      |        | 2 h 25 min (160 mi)                                                                                           |
| *    | 4      | Merge onto US-101 S                                                                                           |

- 5. Keep left at the fork to continue on San Bernardino Fwy, follow signs for San Bernardino/Interstate 10 E
- Continue onto I-10 E
  Pass by Starbucks (on the right in 54.2 mi)

— 126 mi

1.2 mi

 Keep right to continue on CA-86 S, follow signs for Brawley/El Centro/865 Expy

- 32.8 mi

#### Continue on N Marina Dr. Drive to Sea Way in Salton City

|   |     | 3 mir                                                    | ı (1.4 mi)              |
|---|-----|----------------------------------------------------------|-------------------------|
| ٦ | 8.  | Turn left onto N Marina Dr                               | – 1.2 mi                |
| ₽ | 9.  | Turn right onto Sea Belle Ave                            | 1.2111                  |
| 1 | 10. | Sea Belle Ave turns left and becomes Sea \<br>Ave        | — 295 ft<br><b>/iew</b> |
| Ļ | 11. | Turn right onto Sea Way  Destination will be on the left | — 397 ft                |
|   |     |                                                          | — 384 ft                |

## 135-145 Sea Way, Thermal, CA 92274

These directions are for planning purposes only. You may find that construction projects, traffic, weather, or other events may cause conditions to differ from the map results, and you should plan your route accordingly. You must obey all signs or notices regarding your route.