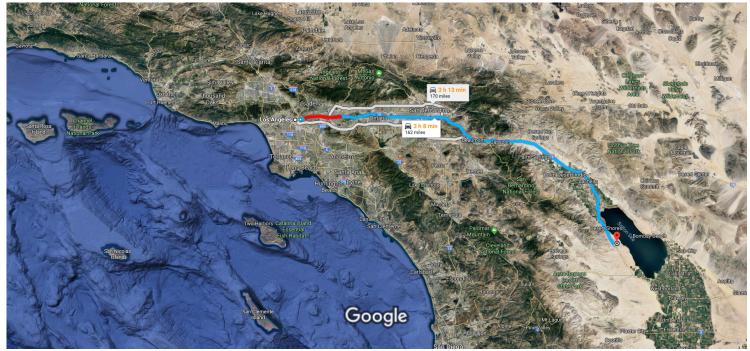

# Google Maps Los Angeles, CA to 135-145 Sea Way, Thermal, CA Drive 162 miles, 3 h 8 min 92274

9878DD

Imagery ©2018 Landsat / Copernicus, Data SIO, NOAA, U.S. Navy, NGA, GEBCO, Data USGS, Data LDEO-Columbia, NSF, NOAA, Data MBARI, 10 mi Map data ©2018 Google, INEGI

Take I-10 E to N Marina Dr in Imperial County

2 h 25 min (160 mi)

A. Merge onto US-101 S

- 5. Keep left at the fork to continue on San Bernardino Fwy, follow signs for San Bernardino/Interstate 10 E
- Continue onto I-10 E
  Pass by Starbucks (on the right in 54.2 mi)

— 126 mi

1.2 mi

 Keep right to continue on CA-86 S, follow signs for Brawley/El Centro/865 Expy

- 32.8 mi

#### Continue on N Marina Dr. Drive to Sea Way in Salton City

|          |     |                                                          | (1.5 mi)                |
|----------|-----|----------------------------------------------------------|-------------------------|
| 4        | 8.  | Turn left onto N Marina Dr                               | – 1.2 mi                |
| <b>Γ</b> | 9.  | Turn right onto Sea Belle Ave                            | - I.Z IIII              |
| 1        | 10. | Sea Belle Ave turns left and becomes Sea V<br>Ave        | – 295 ft<br><b>/iew</b> |
| Ļ        | 11. | Turn right onto Sea Way  Destination will be on the left | — 397 ft                |
|          |     |                                                          | – 0.1 mi                |