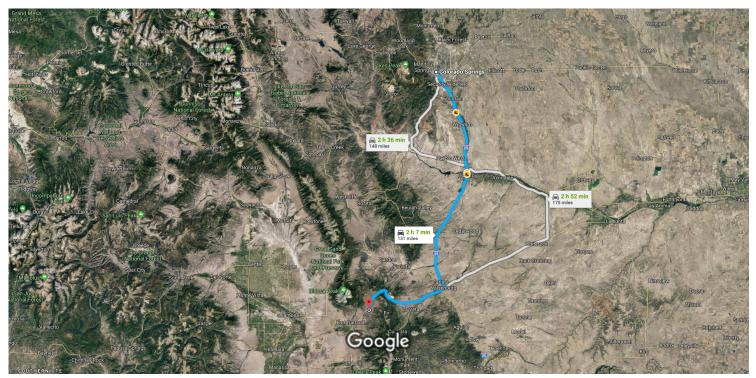

9471DD

Imagery ©2018 Landsat / Copernicus, Map data ©2018 Google 10 mi

## Colorado Springs

Colorado

#### Take S Nevada Ave to I-25 S

|   |    | 7 min (1.7 mi)                                           |
|---|----|----------------------------------------------------------|
| 1 | 1. | Head south toward Pikes Peak Ave                         |
|   |    | 82 ft                                                    |
| 4 | 2. | Turn left at the 1st cross street onto Pikes Peak<br>Ave |
|   |    | 302 ft                                                   |
| Ļ | 3. | Turn right at the 1st cross street onto S Nevada<br>Ave  |
| ኻ | 4. | Slight left                                              |
|   |    | 0.4 mi                                                   |

# Follow I-25 S to US-160 W in Huerfano County. Take exit 50 from I-25 S

| * | 5. | Merge onto I-25 S | ————— 1 h 15 min (89.7 mi) |
|---|----|-------------------|----------------------------|
|   |    |                   | 89.6 mi                    |
|   |    |                   | 09.0111                    |

| 6. | Take exit 50 for U.S. 160 W |       |
|----|-----------------------------|-------|
|    |                             | 0.2 m |

### Follow US-160 W to your destination in Costilla County

|          |     |                                                                                 | 44 min (39.4 mi)   |
|----------|-----|---------------------------------------------------------------------------------|--------------------|
| 4        | 7.  | Turn left onto US-160 W                                                         |                    |
| 4        | 8.  | Turn left onto US-160 W/Main St                                                 | 0.9 mi             |
| Ļ        | 9.  | Turn right at the 2nd cross street onto W/W 7th St  Continue to follow US-160 W | 0.1 mi<br>o US-160 |
| 4        | 10. | Turn left                                                                       | 37.1 mi            |
| <b>L</b> | 11. | Turn right                                                                      | 469 ft             |
| 4        | 12. | Turn left                                                                       | 0.5 mi             |
| 4        | 13. | Turn left  ① Destination will be on the left                                    | ———— 0.7 mi        |
|          |     |                                                                                 | 354 ft             |