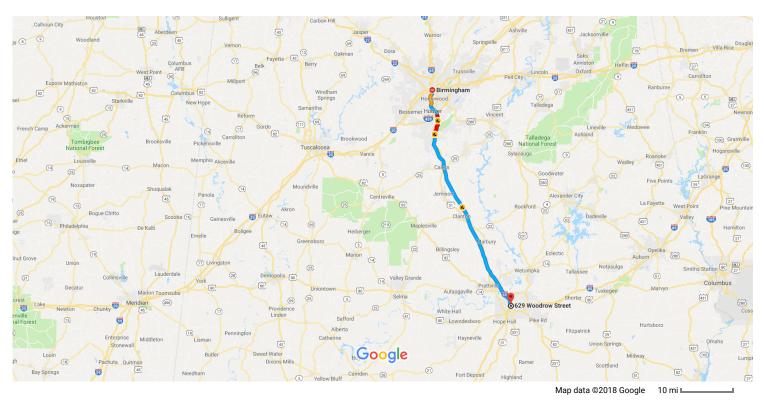

## Get on I-65 S

|        |     |                                                                                                          | n (1.2                         |
|--------|-----|----------------------------------------------------------------------------------------------------------|--------------------------------|
|        | 1.  | Head southwest on 6th Ave N toward 18th S                                                                |                                |
| 1      | 2.  | Turn left onto 10th St N                                                                                 | - 0.8                          |
|        | 3.  | Use the right lane to merge onto I-65 S via the ramp to Montgomery                                       |                                |
| 1      |     |                                                                                                          | — 0.1                          |
|        |     | 65 S to W Fairview Ave in Montgomery. Take<br>n I-65 S                                                   | exit                           |
| ,      |     | 1 h 17 min                                                                                               | (89.5                          |
| ı      | 4.  | Merge onto I-65 S                                                                                        |                                |
| h.     |     |                                                                                                          |                                |
|        | 5.  | Use the right 2 lanes to take exit 170 for Fai                                                           | - 89.3<br><b>rviev</b>         |
| 1      | 5.  | · ·                                                                                                      |                                |
|        | 5.  | · ·                                                                                                      | rviev                          |
| lo     | _   | · ·                                                                                                      | rviev                          |
| 10     | w W | Ave / Fairview Ave and Rosa L Parks Ave to Wood 3 mi                                                     | rviev - 0.2 row = n (0.8       |
| l<br>l | _   | Ave  / Fairview Ave and Rosa L Parks Ave to Wood  3 mi Use the left 2 lanes to turn left onto W Fairview | rviev - 0.2 row = n (0.8       |
|        | w W | Ave / Fairview Ave and Rosa L Parks Ave to Wood 3 mi                                                     | rviev - 0.2 row = n (0.8       |
| lo     | w W | Fairview Ave and Rosa L Parks Ave to Wood  3 mi Use the left 2 lanes to turn left onto W Fairvi          | rviev - 0.2 row = n (0.8       |
|        | w W | Fairview Ave and Rosa L Parks Ave to Wood  3 mi Use the left 2 lanes to turn left onto W Fairvi          | rview  - 0.2  row  n (0.8  iew |