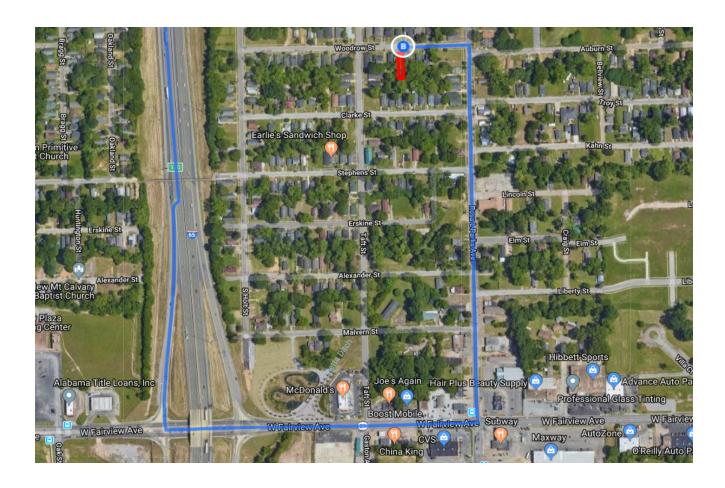

## Get on I-65 S

|        |     |                                                                                                          | n (1.2                         |
|--------|-----|----------------------------------------------------------------------------------------------------------|--------------------------------|
|        | 1.  | Head southwest on 6th Ave N toward 18th S                                                                |                                |
| 1      | 2.  | Turn left onto 10th St N                                                                                 | - 0.8                          |
|        | 3.  | Use the right lane to merge onto I-65 S via the ramp to Montgomery                                       |                                |
| 1      |     |                                                                                                          | — 0.1                          |
|        |     | 65 S to W Fairview Ave in Montgomery. Take<br>n I-65 S                                                   | exit                           |
| ,      |     | 1 h 17 min                                                                                               | (89.5                          |
| ı      | 4.  | Merge onto I-65 S                                                                                        |                                |
| h.     |     |                                                                                                          |                                |
|        | 5.  | Use the right 2 lanes to take exit 170 for Fai                                                           | - 89.3<br><b>rviev</b>         |
| 1      | 5.  | · ·                                                                                                      |                                |
|        | 5.  | · ·                                                                                                      | rviev                          |
| lo     | _   | · ·                                                                                                      | rviev                          |
| 10     | w W | Ave / Fairview Ave and Rosa L Parks Ave to Wood 3 mi                                                     | rviev - 0.2 row = n (0.8       |
| l<br>l | _   | Ave  / Fairview Ave and Rosa L Parks Ave to Wood  3 mi Use the left 2 lanes to turn left onto W Fairview | rviev - 0.2 row = n (0.8       |
|        | w W | Ave / Fairview Ave and Rosa L Parks Ave to Wood 3 mi                                                     | rviev - 0.2 row = n (0.8       |
| lo     | w W | Fairview Ave and Rosa L Parks Ave to Wood  3 mi Use the left 2 lanes to turn left onto W Fairvi          | rviev - 0.2 row = n (0.8       |
|        | w W | Fairview Ave and Rosa L Parks Ave to Wood  3 mi Use the left 2 lanes to turn left onto W Fairvi          | rview  - 0.2  row  n (0.8  iew |

328 ft

## 633 Woodrow St

Montgomery, AL 36108

These directions are for planning purposes only. You may find that construction projects, traffic, weather, or other events may cause conditions to differ from the map results, and you should plan your route accordingly. You must obey all signs or notices regarding your route.