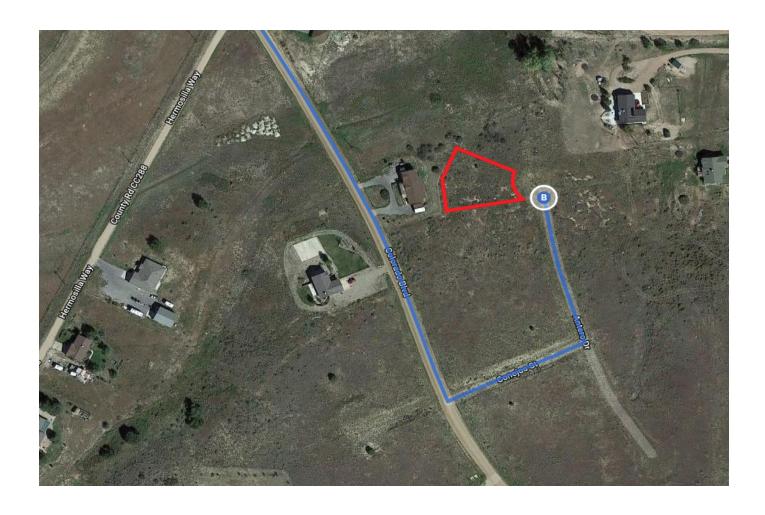

### Follow CO-165 W and Colorado Blvd to Antero Dr

|          |     |                                           | 4 min (2.0 mi) |
|----------|-----|-------------------------------------------|----------------|
| <b>L</b> | 7.  | Turn right onto CO-165 W                  |                |
|          |     | 1 Pass by Subway Restaurants (on the left | <u>:</u> )     |
|          |     |                                           | 1.3 mi         |
| 4        | 8.  | Turn left onto Colorado Blvd              |                |
|          |     |                                           | 0.6 mi         |
| 4        | 9.  | Turn left onto Conejos St                 |                |
|          |     |                                           | 308 ft         |
| 4        | 10. | Turn left onto Antero Dr                  |                |
|          |     | 1 Destination will be on the left         |                |
|          |     |                                           | 328 ft         |