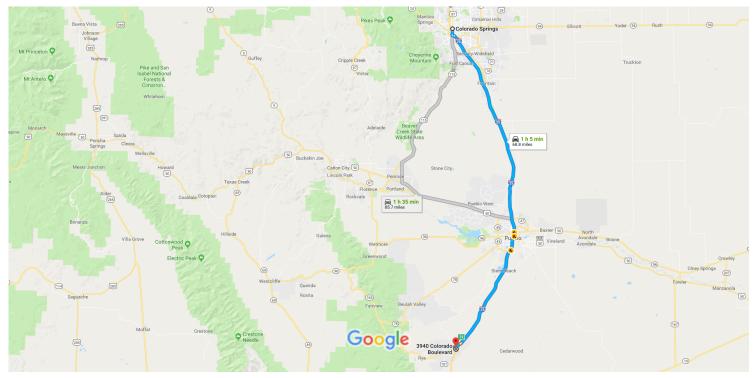

### Take S Nevada Ave to I-25 S

|   |    | 7 min (1.7                                               | mi)   |
|---|----|----------------------------------------------------------|-------|
| Ť | 1. | Head south toward Pikes Peak Ave                         | 32 ft |
| ٦ | 2. | Turn left at the 1st cross street onto Pikes Peak<br>Ave |       |
|   |    | 30                                                       | )2 ft |
| Ļ | 3. | Turn right at the 1st cross street onto S Nevada<br>Ave  |       |
| 5 | 4. | Slight left                                              | 2 mi  |
|   |    | 0.2                                                      | 4 mı  |

# Follow I-25 S to CO-165 W in Colorado City. Take exit 74 from I-25 S

|   |    |                                     | 55 min (65.1 mi)                            |  |  |
|---|----|-------------------------------------|---------------------------------------------|--|--|
| * | 5. | Merge onto I-25 S                   | 3311111 (03.11111)                          |  |  |
|   |    |                                     | 64.8 mi                                     |  |  |
|   | 6. | Take exit 74 for CO-165 W toward Co | e exit 74 for CO-165 W toward Colo City Rye |  |  |
|   |    |                                     | 0.2 mi                                      |  |  |

### Follow CO-165 W and Colorado Blvd to Antero Dr

|          |     |                                           | 4 min (2.0 mi) |
|----------|-----|-------------------------------------------|----------------|
| <b>L</b> | 7.  | Turn right onto CO-165 W                  |                |
|          |     | 1 Pass by Subway Restaurants (on the left | <u>:</u> )     |
|          |     |                                           | 1.3 mi         |
| 4        | 8.  | Turn left onto Colorado Blvd              |                |
|          |     |                                           | 0.6 mi         |
| 4        | 9.  | Turn left onto Conejos St                 |                |
|          |     |                                           | 308 ft         |
| 4        | 10. | Turn left onto Antero Dr                  |                |
|          |     | 1 Destination will be on the left         |                |
|          |     |                                           | 328 ft         |