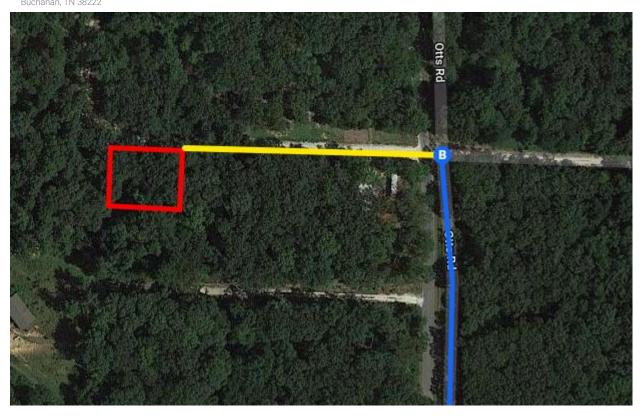

## 372 Catfish Rd Buchanan, TN 38222

0.4 mi

Continued Directions At the end of the Google Earth directions turn left and continue for 400 feet. NE corner of property on left.