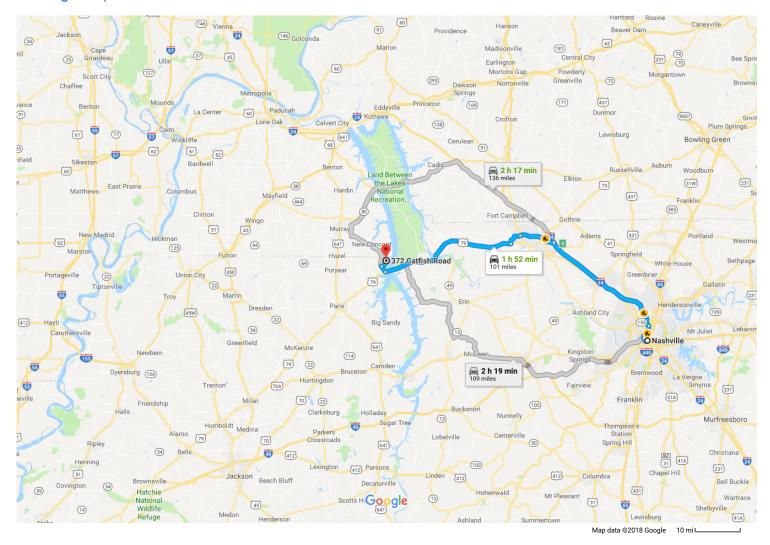

## Nashville

Tennessee

1. Head southwest on Church St toward Capitol Blvd

3 min (0.6 mi)

37 min (42.2 mi)

## Take I-24 W to TN-237 W/Rossview Rd in Montgomery County. Take exit 8 from I-24 W

| 3. | Use the left lane to merge onto I-40 W/I-65 N v the ramp to Memphis/Louisville              |
|----|---------------------------------------------------------------------------------------------|
|    |                                                                                             |
| 4. | Keep right to continue on I-65 N, follow signs f<br>24 W/Louisville/Clarksville             |
|    |                                                                                             |
| 5. | Keep left at the fork to continue on I-24 W, follo<br>signs for Clarksville/Interstate 24 W |
|    | 3                                                                                           |
| 6. | Take exit 8 for TN-237/Rossview Rd                                                          |
|    |                                                                                             |

## Take 101st Airborne Division Pkwy and TN-374 to US-79 S

**1** 7. Turn left onto TN-237 W/Rossview Rd

— 2.4 mi

22 min (14.8 mi)

8. Turn right onto Warfield Blvd **P** 1.6 mi 9. Continue onto 101st Airborne Division Pkwy 1 - 6.3 mi 10. Continue onto TN-374/Purple Heart Pkwy t Continue to follow TN-374 4.5 mi 11. Turn right onto US-79 S 1 Pass by Dollar General (on the left in 26.8 mi) 41 min (38.8 mi) Follow TN-119 N and Cypress Rd to Otts Rd 7 min (4.4 mi) 12. Turn right onto TN-119 N 1.9 mi 13. Turn right onto Cypress Rd **L** 2.0 mi 14. Continue straight onto Otts Rd t

## 372 Catfish Rd Buchanan, TN 38222

0.4 mi

Continued Directions At the end of the Google Earth directions turn left and continue for 400 feet. NE corner of property on left.