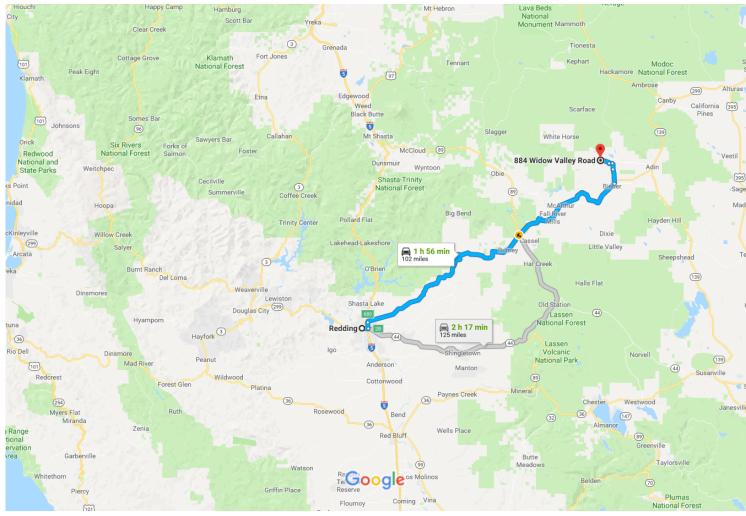

# Google Maps Redding, CA to 884 Widow Valley Rd, McArthur, CA Drive 102 miles, 1 h 56 min 96056

Map data ©2018 Google 10 mi ■\_\_\_\_\_

## Redding

California

#### Follow CA-299 E to Bieber Lookout Rd in Bieber

|   |    | 1 h 47 min (93.1                                                            | mi)             |
|---|----|-----------------------------------------------------------------------------|-----------------|
| 1 | 1. | Head south on Market St toward Shasta St                                    |                 |
|   |    | 44                                                                          | I3 ft           |
| 4 | 2. | Use the left 2 lanes to turn left onto CA-44<br>E/Tehama St (signs for I-5) |                 |
|   |    | 🕦 Continue to follow CA-44 E                                                |                 |
|   |    | 1.7                                                                         | <sup>7</sup> mi |
| ۲ | 3. | Take exit 2B to merge onto I-5 N toward<br>Weed/Portland                    |                 |
| - |    |                                                                             | ) mi            |
| 1 | 4. | Take exit 680 to merge onto CA-299 E/Lake Blvc                              | ΙE              |
|   |    | 1 Continue to follow CA-299 E                                               |                 |
|   |    | 🕦 Pass by McDonald's (on the right in 50.9 mi)                              |                 |
|   |    |                                                                             | 5 mi            |

### Continue on Bieber Lookout Rd. Take Co Rd 93 to Widow Valley Rd in Lookout

|   |    | 13 min (8.9 mi)                                                   |                      |
|---|----|-------------------------------------------------------------------|----------------------|
| 4 | 5. | Turn left onto Bieber Lookout Rd                                  |                      |
| 1 | 6. | Continue onto W Gouger Neck Rd/Lookout<br>Hackamore Rd            | – 3.9 mi             |
| 4 | 7. | Turn left onto Main St                                            | – 1.6 mi<br>– 0.8 mi |
| 1 | 8. | Continue onto Co Rd 93/Kramer Rd<br>i Continue to follow Co Rd 93 |                      |
| 4 | 9. | Turn left onto Widow Valley Rd Destination will be on the right   | – 1.9 mi             |
|   |    |                                                                   | – 0.8 mi             |