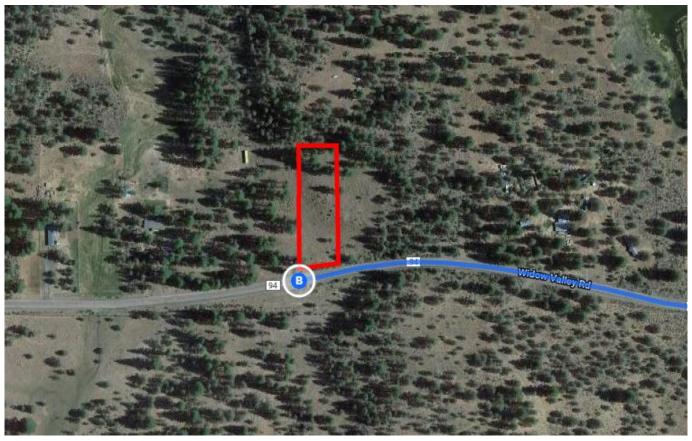

|                      |
|---|----|-------------------------------------------------------------------|----------------------|
| 4 | 5. | Turn left onto Bieber Lookout Rd                                  |                      |
| 1 | 6. | Continue onto W Gouger Neck Rd/Lookout<br>Hackamore Rd            | – 3.9 mi             |
| 4 | 7. | Turn left onto Main St                                            | – 1.6 mi<br>– 0.8 mi |
| 1 | 8. | Continue onto Co Rd 93/Kramer Rd<br>i Continue to follow Co Rd 93 |                      |
| 4 | 9. | Turn left onto Widow Valley Rd Destination will be on the right   | – 1.9 mi             |
|   |    |                                                                   | – 0.8 mi             |

# 884 Widow Valley Rd McArthur, CA 96056