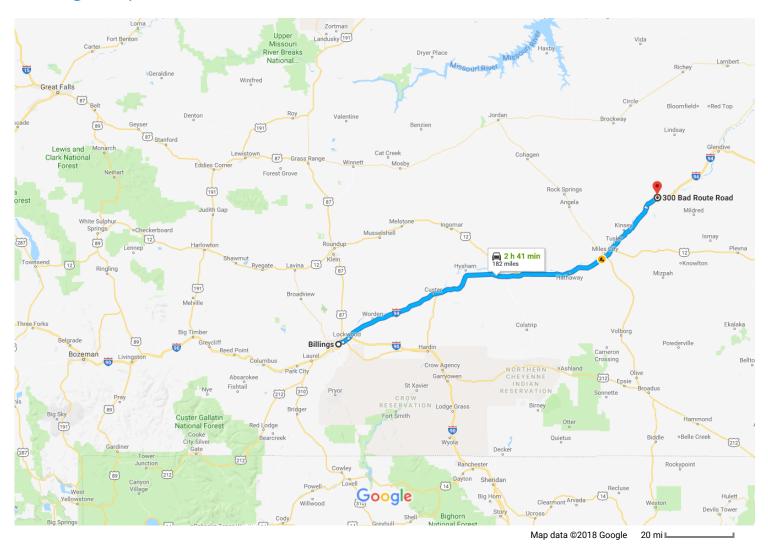

## Billings

Montana

## Get on I-90 E in Lockwood from 1st Ave N and I-90BL E

|   |    | 6 min (2.8 mi)                                                                 |  |  |
|---|----|--------------------------------------------------------------------------------|--|--|
| 1 | 1. | Head northeast on Montana Ave toward N 23rd St                                 |  |  |
| 4 | 2. | Turn left onto N 18th St                                                       |  |  |
| Ļ | 3. | Turn right onto 1st Ave N  Pass by NAPA Auto Parts - Genuine Parts Company (on |  |  |
| , | 4. | the left in 0.5 mi)  O.7 mi  Slight right onto I-90BL E                        |  |  |
| * | 5. | Turn left to merge onto I-90 E                                                 |  |  |
|   |    | 0.2 mi                                                                         |  |  |

| *        | 6.  | Merge onto I-90 E                                          | 2 h 22 min (171 mi) |
|----------|-----|------------------------------------------------------------|---------------------|
| 4        | 7.  | Keep left to continue on I-94 E                            | 3.2 mi              |
| ۳        | 8.  | Take exit 169 toward Powder River                          | 167 mi<br><b>Rd</b> |
|          |     |                                                            | 0.3 mi              |
| Follo    | w W | Old Hwy 10 to Bert St in Terry                             | —— 10 min (7.9 mi)  |
| 4        | 9.  | Turn left                                                  |                     |
| 4        | 10. | Turn left                                                  | 443 ft              |
| <b>L</b> | 11. | Turn right onto W Old Hwy 10                               | ———— 0.4 mi         |
| 1        | 12. | Continue onto Spring St                                    | ———— 7.2 mi         |
| Ļ        | 13. | Turn right onto Bert St  1 Destination will be on the left | 371 ft              |
|          |     |                                                            | 312 ft              |

## **300 Bad Route Rd** Terry, MT 59349