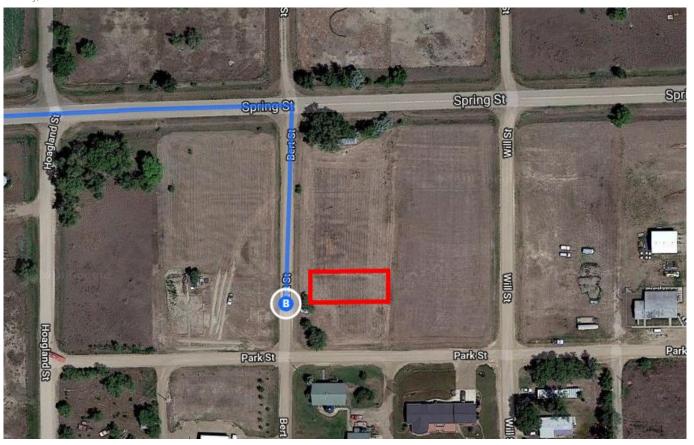

| *        | 6.  | Merge onto I-90 E                                          | 2 h 22 min (171 mi) |
|----------|-----|------------------------------------------------------------|---------------------|
| 4        | 7.  | Keep left to continue on I-94 E                            | 3.2 mi              |
| ۳        | 8.  | Take exit 169 toward Powder River                          | 167 mi<br><b>Rd</b> |
|          |     |                                                            | 0.3 mi              |
| Follo    | w W | Old Hwy 10 to Bert St in Terry                             | —— 10 min (7.9 mi)  |
| 4        | 9.  | Turn left                                                  |                     |
| 4        | 10. | Turn left                                                  | 443 ft              |
| <b>L</b> | 11. | Turn right onto W Old Hwy 10                               | ———— 0.4 mi         |
| 1        | 12. | Continue onto Spring St                                    | ———— 7.2 mi         |
| Ļ        | 13. | Turn right onto Bert St  1 Destination will be on the left | 371 ft              |
|          |     |                                                            | 312 ft              |

## **300 Bad Route Rd** Terry, MT 59349