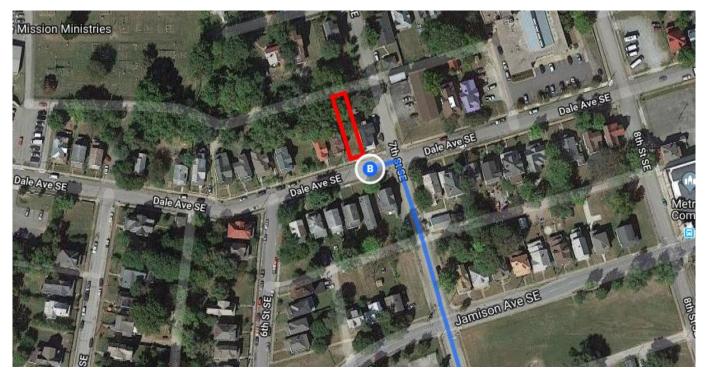

#### Continue on VA-24 E. Drive to Dale Ave SE

| r* | 15. | 2 min (0.4<br>Use the middle lane to turn right onto VA-24<br>E/EIm Ave E<br>Continue to follow VA-24 E |          |
|----|-----|---------------------------------------------------------------------------------------------------------|----------|
| 4  | 16. | Turn left onto 7th St SE                                                                                | - 0.3 mi |
| ٦  | 17. | Turn left onto Dale Ave SE                                                                              | - 0.1 mi |

Destination will be on the right

56 ft

## 614 Dale Ave SE

Roanoke, VA 24013