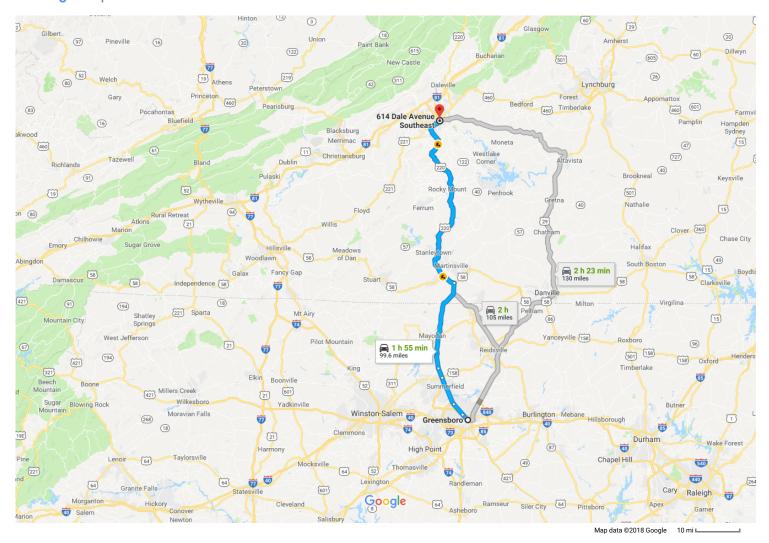

# Google Maps Greensboro, NC to 614 Dale Ave SE, Roanoke, VA 24013

### Drive 99.6 miles, 1 h 55 min

#### Greensboro

North Carolina

#### Take N Edgeworth St to Battleground Ave

| 2. | Turn left at the 2nd cross street onto N Elm St          |
|----|----------------------------------------------------------|
| 3. | Turn left at the 1st cross street onto W Friendly<br>Ave |
| 4. | Turn right onto N Edgeworth St                           |
| 5. | Merge onto Battleground Ave                              |
| 6. | Keep right to stay on Battleground Ave                   |
|    | Pass by Moe's Southwest Grill (on the right in 1.0 m     |

Take U.S. Hwy 220 N to VA-24 E/Elm Ave E in Roanoke. Take exit 6 from U.S. Hwy 220 N

1 h 52 min (96.7 mi)

7 min (2 5 mi)

7. Keep left to stay on Battleground Ave
Pass by Papa John's Pizza (on the right in 1.7 mi)
3.9 mi

1 8. Keep left to continue on U.S. Hwy 220 N/Battleground Ave 1 Continue to follow U.S. Hwy 220 N 8.2 mi ٦ 9. Slight left 2.8 mi t 10. Continue onto U.S. Hwy 220 N 1 Entering Virginia — 25.4 mi 11. Use the right lane to take the ramp to US-220 8 N/Roanoke/US-58 0.3 mi 8 12. Merge onto US-58 W/US-58 BYP W 3.4 mi 13. Continue onto U.S. Hwy 220 N 0 Pass by Subway Restaurants (on the right in 39.1 mi) — 52.7 mi 14. Take exit 6 for VA-24/Elm Ave toward Vinton r — 0.1 mi

#### Continue on VA-24 E. Drive to Dale Ave SE

| r* | 15. | 2 min (0.4<br>Use the middle lane to turn right onto VA-24<br>E/EIm Ave E<br>Continue to follow VA-24 E |          |
|----|-----|---------------------------------------------------------------------------------------------------------|----------|
| 4  | 16. | Turn left onto 7th St SE                                                                                | - 0.3 mi |
| ٦  | 17. | Turn left onto Dale Ave SE                                                                              | - 0.1 mi |

## 614 Dale Ave SE

Roanoke, VA 24013