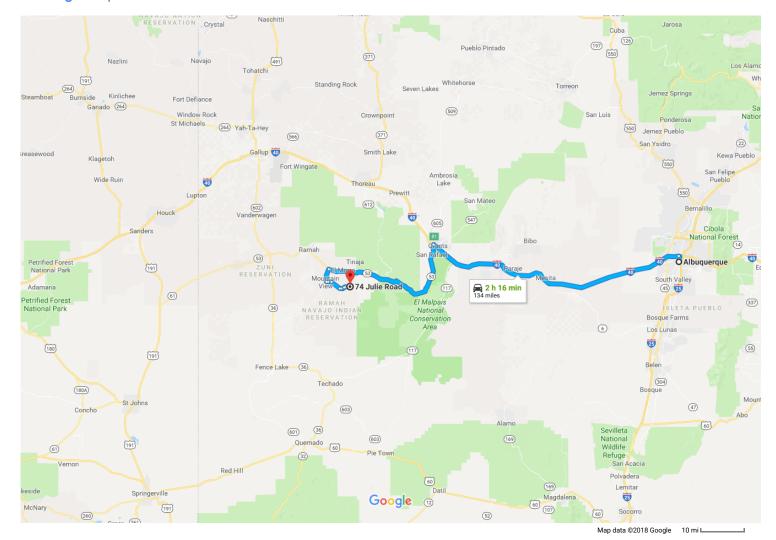

## Albuquerque

New Mexico

#### Get on I-40 W from 2nd St NW

|   |    | 7 min (2.0 mi)                                                    |
|---|----|-------------------------------------------------------------------|
| 1 | 1. | Head east on Central Ave SW/Rte 66 toward 2nd St SW               |
|   |    | 361 ft                                                            |
| 4 | 2. | Turn left at the 1st cross street onto 2nd St NW                  |
|   |    |                                                                   |
| 1 | 3. | Turn left onto 2 nd St                                            |
|   |    | 0.1 mi                                                            |
| * | 4. | Use the right 2 lanes to take the ramp onto I-40 $\ensuremath{W}$ |
|   |    | 0.3 mi                                                            |
|   |    |                                                                   |

### Follow I-40 W to NM-122 E/NM-53 W in Grants. Take exit 81 from I-40 W \_\_\_\_\_\_\_1 h 5 min (76.1 mi)

- 5. Merge onto I-40 W
- ✔ 6. Take exit 81 for NM-53 E/NM-122 W

\_\_\_\_\_ 0.2 mi

75.9 mi

#### Continue on NM-53 W. Drive to Julie Ln

 1 h 4 min (55.6 mi)

 1 Continue to follow NM-53 W

— 44.2 mi

| ٦          | 8.  | Turn left onto Indian Service Rte 125/Ramah<br>Business Route |                      |
|------------|-----|---------------------------------------------------------------|----------------------|
| ٦          | 9.  | Turn left onto Carrizozo Rd/Indian Service Rte                |                      |
| <u>,</u> † | 10. | Continue onto Rte 122                                         | 0.5 mi               |
| t          | 11. | Continue onto Carrizozo Rd/Indian Service R<br>122            | 0.9 mi<br><b>te</b>  |
| ٦          | 12. | Turn left to stay on Carrizozo Rd/Indian Serv<br>Rte 122      | 2.9 mi<br><b>ice</b> |
| L,         | 13. | Turn right                                                    | 0.6 mi               |
| ۴          | 14. | Slight right at Ranch Dr                                      | 1.1 mi               |
| L,         | 15. | Turn right toward Corral Dr                                   | 0.4 mi               |
| 4          | 16. | Turn left onto Corral Dr                                      | 112 ft               |
| 4          | 17. | Turn left onto Julie Ln                                       | 1.2 mi               |
|            |     |                                                               | 354 ft               |