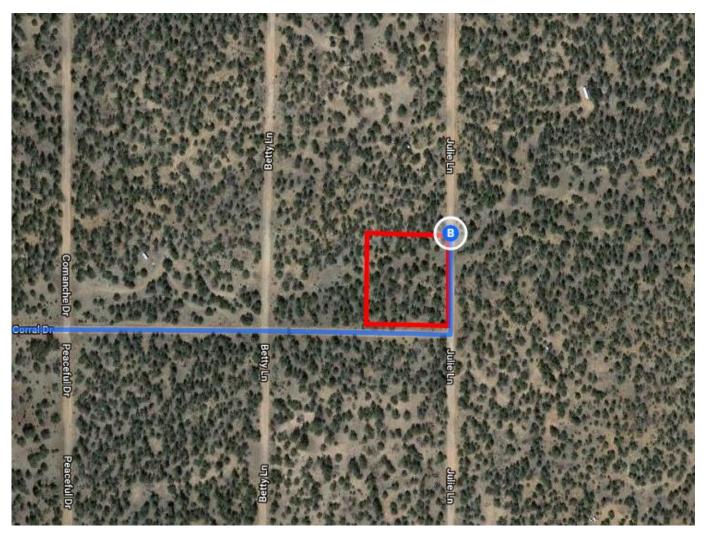

#### Continue on NM-53 W. Drive to Julie Ln

 1 h 4 min (55.6 mi)

 1 Continue to follow NM-53 W

— 44.2 mi

| ٦          | 8.  | Turn left onto Indian Service Rte 125/Ramah<br>Business Route |                      |
|------------|-----|---------------------------------------------------------------|----------------------|
| ٦          | 9.  | Turn left onto Carrizozo Rd/Indian Service Rte                |                      |
| <u>,</u> † | 10. | Continue onto Rte 122                                         | 0.5 mi               |
| t          | 11. | Continue onto Carrizozo Rd/Indian Service R<br>122            | 0.9 mi<br><b>te</b>  |
| ٦          | 12. | Turn left to stay on Carrizozo Rd/Indian Serv<br>Rte 122      | 2.9 mi<br><b>ice</b> |
| L,         | 13. | Turn right                                                    | 0.6 mi               |
| ۴          | 14. | Slight right at Ranch Dr                                      | 1.1 mi               |
| L,         | 15. | Turn right toward Corral Dr                                   | 0.4 mi               |
| 4          | 16. | Turn left onto Corral Dr                                      | 112 ft               |
| 4          | 17. | Turn left onto Julie Ln                                       | 1.2 mi               |
|            |     |                                                               | 354 ft               |

# 74 Julie Rd Ramah, NM 87321