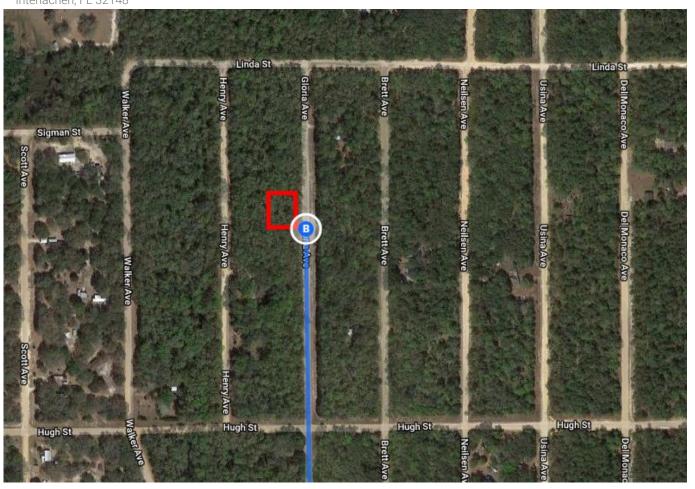

| ————— 0.8 mi   |
| <b>۲</b> | 10. | Turn right onto Denise St                                                            | ——————— 1.6 mi |
| 4        | 11. | Turn left onto Neisman Ave                                                           | ————— 0.5 mi   |
| 7        | 12. | Slight right onto Walker Dr                                                          | 0.4 mi         |
| <b>L</b> | 13. | Turn right onto Jean St                                                              | ————— 0.6 mi   |
| 4        | 14. | Turn left at the 1st cross street onto Gloria Ave  1 Destination will be on the left | 184 ft         |
|          |     |                                                                                      | 0.4 mi         |

## 112 Henry Ave Interlachen, FL 32148