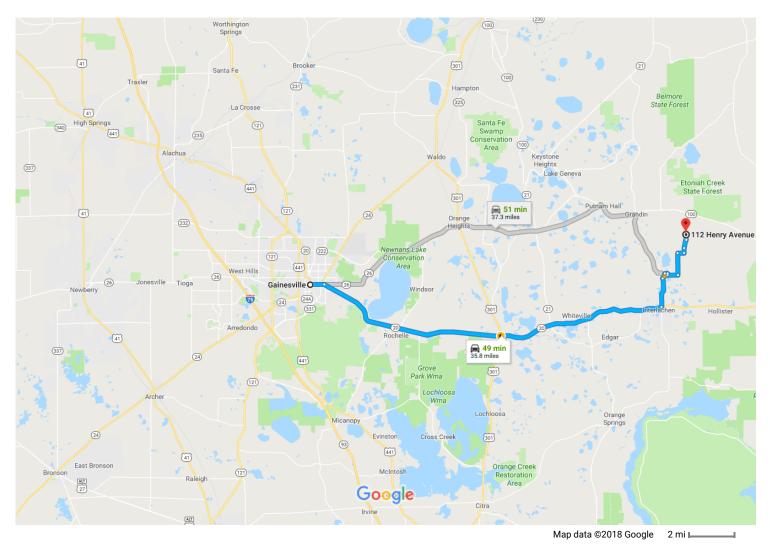

## Gainesville

Florida

Head north on S Main St toward NE State Rd 24/E University Ave 1

11 s (118 ft)

## Follow FL-20 E to County Rd 315 N in Interlachen

34 min (28.3 mi)

- Turn right at the 1st cross street onto NE State Rd 24/E University Ave
  - Continue to follow E University Ave
  - Pass by KFC (on the right in 1.0 mi)

1.1 mi

- 3. Use the right 2 lanes to turn slightly right after AutoZone (on the right)
  - ① Continue to follow FL-20 E

27.3 mi

## Continue on County Rd 315 N. Take Fowler St and Dawn Ave to Gloria Ave

| 4        | 4.  | Turn left onto County Rd 315 N                                                       |                |
|----------|-----|--------------------------------------------------------------------------------------|----------------|
| Γ        | 5.  | Turn right onto Silver Lake Dr                                                       | 2.2 mi         |
| <b> </b> | 6.  | Sharp right onto Carnation St                                                        | ————— 0.5 mi   |
| 1        | 7.  | Carnation St turns right and becomes Poinsetta Dr                                    | 0.2 mi         |
| 4        | 8.  | Turn left onto Fowler St                                                             | ———— 0.1 mi    |
| 4        | 9.  | Turn left onto Dawn Ave                                                              | ————— 0.8 mi   |
| <b>۲</b> | 10. | Turn right onto Denise St                                                            | ——————— 1.6 mi |
| 4        | 11. | Turn left onto Neisman Ave                                                           | ————— 0.5 mi   |
| 7        | 12. | Slight right onto Walker Dr                                                          | 0.4 mi         |
| <b>L</b> | 13. | Turn right onto Jean St                                                              | ————— 0.6 mi   |
| 4        | 14. | Turn left at the 1st cross street onto Gloria Ave  1 Destination will be on the left | 184 ft         |
|          |     |                                                                                      | 0.4 mi         |

## 112 Henry Ave Interlachen, FL 32148