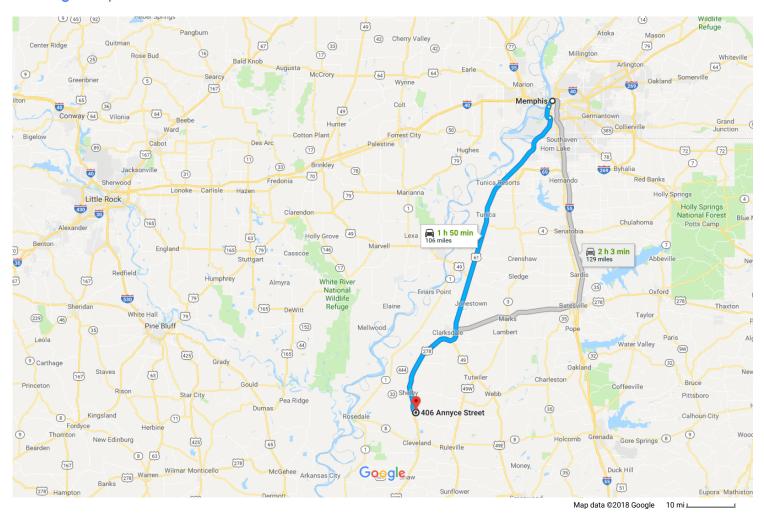

## Memphis

Tennessee

## Take Riverside Dr to I-55

|       |     |                                                               | 6 min (2.2 mi)      |
|-------|-----|---------------------------------------------------------------|---------------------|
| 1     | 1.  | Head west on Poplar Ave toward N 2nd St                       | 0111111 (2.2111)    |
|       | _   | - 16 · 12 ·                                                   | 194 ft              |
| 7     | 2.  | Turn left onto N 2nd St                                       | 0.2 mi              |
| L,    | 3.  | Turn right onto Jefferson Ave                                 | 0.21111             |
|       |     |                                                               | 0.2 mi              |
| 4     | 4.  | Turn left onto Riverside Dr                                   |                     |
|       |     |                                                               | 1.8 mi              |
| Follo | w U | S-61 S to McGinnis St/W Mound Bayou Rd in Bolivar County      |                     |
| •     | _   | Outlines and LEE (sings for EE O) leaders Miss (Outline Dlad) | 1 h 41 min (103 mi) |
| .1    | 5.  | Continue onto I-55 (signs for 55 S/Jackson Miss/Crump Blvd)   | 3.9 mi              |
| 1     | 6.  | Take exit 7 to merge onto US-61 S/S 3rd St toward Vicksburg   | 3.5                 |
|       |     | 1 Continue to follow US-61 S                                  |                     |
|       |     | 1 Pass by Wendy's (on the left in 3.0 mi)                     |                     |

## Take W M.L.K. Jr Dr and S W Main Ave to Walter Ave in Mound Bayou

Entering Mississippi

98.6 mi

| ٦        | 7.  | Turn left onto McGinnis St/W Mound Bayou Rd  1 Continue to follow W Mound Bayou Rd |          |
|----------|-----|------------------------------------------------------------------------------------|----------|
| t        | 8.  | Continue onto W M.L.K. Jr Dr                                                       | — 0.3 mi |
| Ļ        | 9.  | Turn right onto S W Main Ave                                                       | — 0.5 mi |
| <b>L</b> | 10. | Turn right onto Annyce St                                                          | — 0.6 mi |
| 4        | 11. | Turn left onto Walter Ave  1 Destination will be on the right                      | — 456 ft |
|          |     | - Counting the first the right                                                     | — 174 ft |

## **406 Annyce St** Mound Bayou, MS 38762