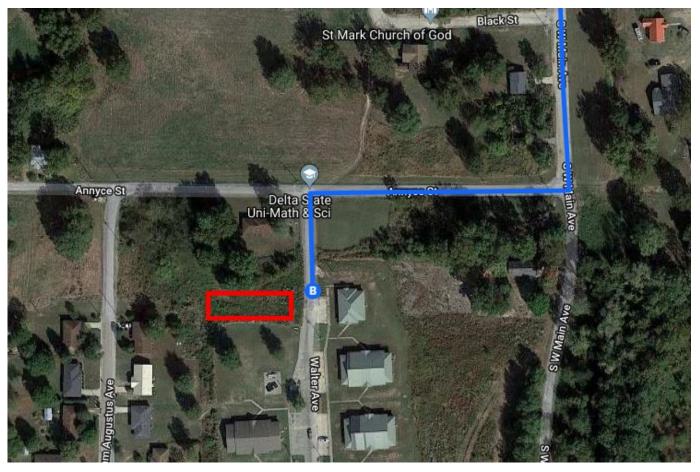

## Take W M.L.K. Jr Dr and S W Main Ave to Walter Ave in Mound Bayou

Entering Mississippi

98.6 mi

| ٦        | 7.  | Turn left onto McGinnis St/W Mound Bayou Rd  1 Continue to follow W Mound Bayou Rd |          |
|----------|-----|------------------------------------------------------------------------------------|----------|
| t        | 8.  | Continue onto W M.L.K. Jr Dr                                                       | — 0.3 mi |
| Ļ        | 9.  | Turn right onto S W Main Ave                                                       | — 0.5 mi |
| <b>L</b> | 10. | Turn right onto Annyce St                                                          | — 0.6 mi |
| 4        | 11. | Turn left onto Walter Ave  1 Destination will be on the right                      | — 456 ft |
|          |     | - Counting the first the right                                                     | — 174 ft |

## **406 Annyce St** Mound Bayou, MS 38762