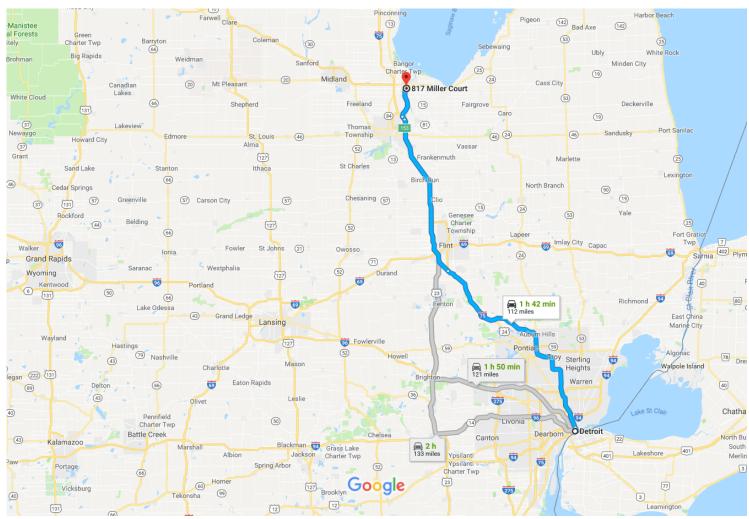

## Google Maps Detroit, MI to 817 Miller Ct, Bay City, MI 48708

Map data ©2018 Google 10 mi

## Detroit

Michigan

## 817 Miller Ct

Bay City, MI 48708