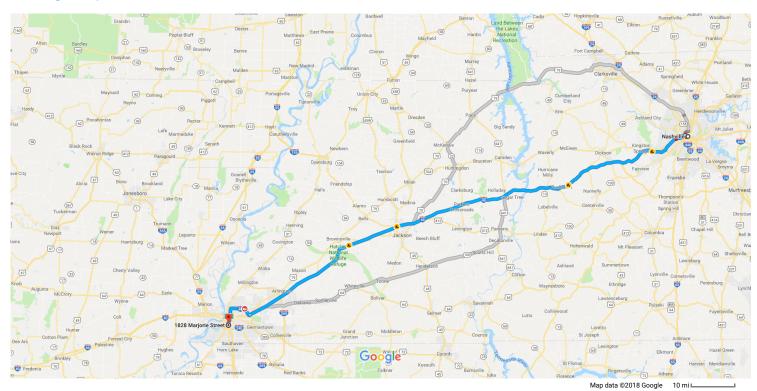

## Get on I-40 W/I-65 N

| 0011     | Ontin 10 mil |                                                                                                    |                    |  |
|----------|--------------|----------------------------------------------------------------------------------------------------|--------------------|--|
| †        | 1.           | Head southwest on Church St toward Capitol Blvd                                                    | 3 min (0.8 mi)     |  |
| Ļ        | 2.           | Turn right onto George L Davis Blvd                                                                | 0.6 mi             |  |
| *        | 3.           | Use the left lane to merge onto I-40 W/I-65 N via the ramp to Memphis/Louisville                   | 157 ft<br>0.2 mi   |  |
| Follo    | w I-4        | 40 W to College St in Memphis. Take exit 28B from I-240 S/I-69                                     | 01.6 : (010 :)     |  |
| *        | 4.           | Merge onto I-40 W/I-65 N                                                                           | 3 h 6 min (212 mi) |  |
| Ň        | 5.           | Use the left 2 lanes to take the I-40 W exit toward Memphis                                        | 0.8 mi             |  |
| t        | 6.           | Continue onto I-40 W                                                                               | 0.4 mi             |  |
| <b>L</b> | 7.           | Keep right to stay on I-40 W, follow signs for Memphis                                             | 1.4 mi             |  |
| <b>L</b> | 8.           | Keep right to continue on I-40, follow signs for Little Rock                                       | 195 mi             |  |
| 7        | 9.           | Keep right at the fork to continue on I-240 S/I-69, follow signs for Interstate 240 S/Jackson Miss | ———— 11.2 mi       |  |
| ۲        | 10.          | Take exit 28B toward S Parkway                                                                     | 3.5 mi             |  |
|          |              |                                                                                                    | 0.2 mi             |  |
| Take     | Hav          | ana St to Marjorie St                                                                              | — 4 min (1.3 mi)   |  |
| *        | 11.          | Merge onto College St                                                                              | 0.2 mi             |  |
| Ļ        | 12.          | Turn right onto Kerr Ave                                                                           |                    |  |
| 4        | 13.          | Turn left onto Havana St                                                                           | 0.2 mi             |  |
|          |              |                                                                                                    | 0.4 mi             |  |