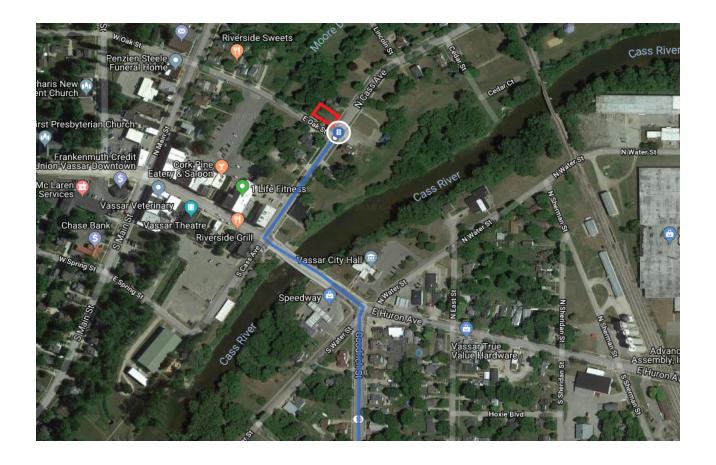

| Γ | 9.  | 1 Pass by Dollar General (on the right in 38.7 mi)            |         |
|---|-----|---------------------------------------------------------------|---------|
| 4 | 10. | Turn left onto E Huron Ave                                    | 45.4 mi |
| Ļ | 11. | Turn right onto N Cass Ave  i Destination will be on the left | 0.1 mi  |
|   |     |                                                               | 0.1 mi  |