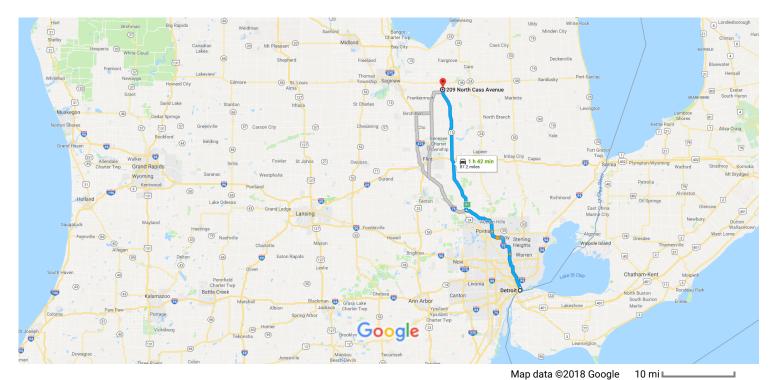

## Detroit

Michigan

## Take Farmer St to Randolph Street

| 1                                       | 1.                                         | Head east toward Bates St                                                                                                                                                             | ———— 1 min (0.1 mi                                     |
|-----------------------------------------|--------------------------------------------|---------------------------------------------------------------------------------------------------------------------------------------------------------------------------------------|--------------------------------------------------------|
| 4                                       | 2.                                         | Turn left at the 1st cross street onto Bates St                                                                                                                                       | 262 f                                                  |
| <b>L</b>                                | 3.                                         | Turn right onto Farmer St                                                                                                                                                             | 144 f                                                  |
|                                         |                                            |                                                                                                                                                                                       | 240 f                                                  |
| ollo                                    | w I-7                                      | 75 N and M-15 N to N Cass Ave in Vassar                                                                                                                                               |                                                        |
|                                         |                                            |                                                                                                                                                                                       | — 1 h 39 min (87.0 m                                   |
| Ļ                                       | 4.                                         | Turn right onto Randolph Street                                                                                                                                                       | — 1 h 39 min (87.0 m                                   |
| <b>L</b>                                | 4.                                         | Turn right onto Randolph Street  Pass by 7-Eleven (on the right)                                                                                                                      | ,                                                      |
| ††<br>††                                | <ul><li>4.</li><li>5.</li></ul>            |                                                                                                                                                                                       | 0.2 m                                                  |
| t<br>4                                  |                                            | Pass by 7-Eleven (on the right)  Turn left onto Interstate 375 Business (Spur)/E Jefferson Ave                                                                                        | 0.2 m                                                  |
| †<br>†                                  | 5.                                         | 1 Pass by 7-Eleven (on the right)                                                                                                                                                     | 0.2 m                                                  |
| t <sup>+</sup>                          | 5.                                         | Pass by 7-Eleven (on the right)  Turn left onto Interstate 375 Business (Spur)/E Jefferson Ave                                                                                        | 0.2 m<br>0.2 m<br>1.2 m                                |
| r + + + + + + + + + + + + + + + + + + + | <ul><li>5.</li><li>6.</li><li>7.</li></ul> | Pass by 7-Eleven (on the right)  Turn left onto Interstate 375 Business (Spur)/E Jefferson Ave  Keep left to continue on I-375 N, follow signs for Interstate 75/Interstate 375/Flint | — 1 h 39 min (87.0 mi — 0.2 m — 0.2 m — 1.2 m — 39.5 m |

| Γ | 9.  | 1 Pass by Dollar General (on the right in 38.7 mi)            |         |
|---|-----|---------------------------------------------------------------|---------|
| 4 | 10. | Turn left onto E Huron Ave                                    | 45.4 mi |
| Ļ | 11. | Turn right onto N Cass Ave  i Destination will be on the left | 0.1 mi  |
|   |     |                                                               | 0.1 mi  |