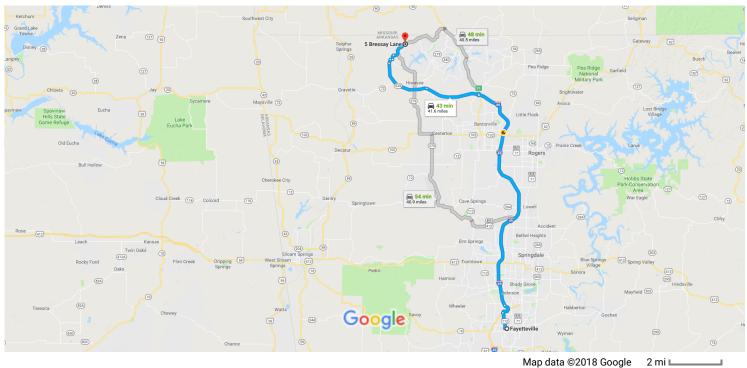

# Google Maps

Map data ©2018 Google

# Fayetteville

Arkansas

#### Get on I-49 N from Garland Ave

|    |    |                                 | 6 min (3.2 mi) |
|----|----|---------------------------------|----------------|
| 1  | 1. | Head south toward W Lawson St   | 140.5          |
| L+ | 2. | Turn right onto W Lawson St     | 148 ft         |
| Þ  | 3. | Turn right onto Oakland Ave     | 361 ft         |
| 4  | 4. | Turn left onto Lawson St        | 52 ft          |
| L+ | 5. | Turn right onto Garland Ave     | 0.1 mi         |
| *  | 6. | Turn right to merge onto I-49 N | 1.6 mi         |
|    |    |                                 | 1.3 mi         |

### Follow I-49 N to AR-549/Bella Vista Bypass in Bentonville. Take exit 93 from I-49 N

| * | 7. | Merge onto I-49 N                         | - 22 min (24.7 mi) |
|---|----|-------------------------------------------|--------------------|
| ۴ | 8. | Take exit 93 for US-71 toward Bentonville | 24.3 111           |

## Follow AR-549 and Glasgow Rd to Bressay Ln in Bella Vista

|            |     |                                                                         | ———— 15 min (13.8 mi)                  |
|------------|-----|-------------------------------------------------------------------------|----------------------------------------|
| ¢          | 9.  | At the traffic circle, take the 1st exit onto AR-549/Bella Vista Bypass |                                        |
| 4          | 10. | Keep left to continue on AR-549                                         | 5.4 mi                                 |
| 4          | 11  | Keep left to stay on AR-549                                             | 3.0 mi                                 |
| 1          |     | Keep left to stay off AK-349                                            | 2.5 mi                                 |
| ۲          | 12. | Take the exit toward Rocky Dell Hollow Rd                               | 0.4                                    |
| Y          | 13. | Keep right at the fork and merge onto Rocky Dell Hollow Rd              | 0.4 mi                                 |
| 4          | 14. | Turn left onto Highlands Blvd                                           | 0.2 mi                                 |
| <b>r</b> ≯ | 15. | Turn right onto Glasgow Rd                                              | 0.4 mi                                 |
| <b>₽</b>   | 16. | Turn right onto Bressay Ln                                              | —————————————————————————————————————— |
|            |     | 1 Destination will be on the left                                       |                                        |
|            |     |                                                                         | 69 ft                                  |