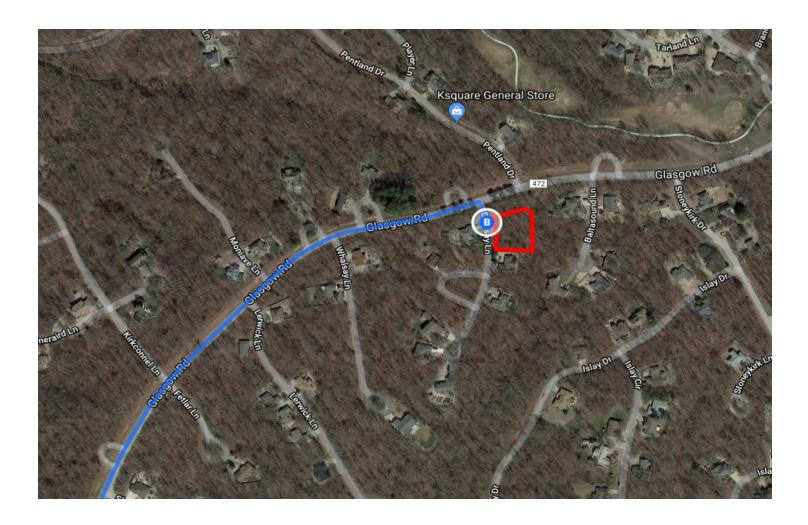

## Follow AR-549 and Glasgow Rd to Bressay Ln in Bella Vista

|            |     |                                                                         | ———— 15 min (13.8 mi)                  |
|------------|-----|-------------------------------------------------------------------------|----------------------------------------|
| ¢          | 9.  | At the traffic circle, take the 1st exit onto AR-549/Bella Vista Bypass |                                        |
| 4          | 10. | Keep left to continue on AR-549                                         | 5.4 mi                                 |
| 4          | 11  | Keep left to stay on AR-549                                             | 3.0 mi                                 |
| 1          |     | Keep left to stay off AK-349                                            | 2.5 mi                                 |
| ۲          | 12. | Take the exit toward Rocky Dell Hollow Rd                               | 0.4                                    |
| Y          | 13. | Keep right at the fork and merge onto Rocky Dell Hollow Rd              | 0.4 mi                                 |
| 4          | 14. | Turn left onto Highlands Blvd                                           | 0.2 mi                                 |
| <b>r</b> ≯ | 15. | Turn right onto Glasgow Rd                                              | 0.4 mi                                 |
| <b>₽</b>   | 16. | Turn right onto Bressay Ln                                              | —————————————————————————————————————— |
|            |     | 1 Destination will be on the left                                       |                                        |
|            |     |                                                                         | 69 ft                                  |