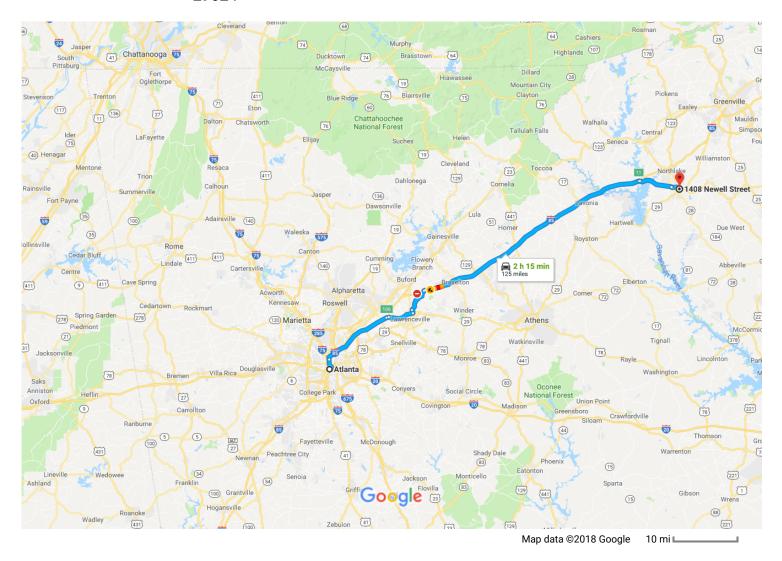

## **Atlanta**

Georgia

## Get on I-75 N/I-85 N from Trinity Ave SW and Memorial Dr SW

|   |    |                                          | ——— 5 min (0.9 mi) |
|---|----|------------------------------------------|--------------------|
| 1 | 1. | Head southwest toward Trinity Ave SW     |                    |
|   |    |                                          | 118 ft             |
| 4 | 2. | Turn left toward Trinity Ave SW          |                    |
|   |    |                                          | 75 ft              |
| 4 | 3. | Turn left onto Trinity Ave SW            |                    |
|   |    |                                          | 0.2 mi             |
| 4 | 4. | Turn left onto Memorial Dr SW            |                    |
|   |    |                                          | 0.3 mi             |
| 4 | 5. | Turn left onto Martin St SE              |                    |
|   |    |                                          | 374 ft             |
| X | 6. | Slight right to merge onto I-75 N/I-85 N |                    |
|   |    |                                          | 0.2 mi             |

## Continue on I-85 N to Gwinnett County

| OIIL             |                          |                                                                                                                                                                                                                                                                                                                                                            | 32 min (32.3 m                                            |
|------------------|--------------------------|------------------------------------------------------------------------------------------------------------------------------------------------------------------------------------------------------------------------------------------------------------------------------------------------------------------------------------------------------------|-----------------------------------------------------------|
| <b>*</b>         | 7.                       | Merge onto I-75 N/I-85 N                                                                                                                                                                                                                                                                                                                                   |                                                           |
| Y                | 8.                       | Keep left at the fork to continue on I-85 N, follow signs for Interstate 85 N                                                                                                                                                                                                                                                                              | ————— 3.1 r                                               |
| ~                | 9.                       | Use the right 2 lanes to take exit 106 for GA-316 E toward Lawrenceville/Athens                                                                                                                                                                                                                                                                            | ——————— 21.3 r                                            |
| t                | 10.                      | Continue onto GA-316 E                                                                                                                                                                                                                                                                                                                                     | 0.6 r                                                     |
|                  |                          |                                                                                                                                                                                                                                                                                                                                                            | 7.3 r                                                     |
| et c             | on I-8                   | 5 N from GA-124 N                                                                                                                                                                                                                                                                                                                                          | 16 : (0.5                                                 |
| ካ                | 11.                      | Turn left onto Hi Hope Rd                                                                                                                                                                                                                                                                                                                                  | ———— 16 min (8.5 m                                        |
| _                | 10                       | Turn right onto CA 124 N                                                                                                                                                                                                                                                                                                                                   | 1.0 r                                                     |
| •                | ۱۷.                      | Turn right onto GA-124 N  1 Pass by Bruster's Real Ice Cream of Dacula (on the left in 5.3 mi)                                                                                                                                                                                                                                                             |                                                           |
| _                | 12                       | Use the 2nd from the left lane to turn left onto Hamilton Mill Rd                                                                                                                                                                                                                                                                                          | 7.0 r                                                     |
| 7                | 13.                      | Ose the 2nd from the left lane to turn left onto Hamilton Mill Ru                                                                                                                                                                                                                                                                                          |                                                           |
|                  |                          |                                                                                                                                                                                                                                                                                                                                                            |                                                           |
|                  | 14.<br>ow I-8            |                                                                                                                                                                                                                                                                                                                                                            | ——————————————————————————————————————                    |
| llo              |                          | 85 N to 86/Hickory Ridge Rd in Townville. Take exit 11 from I-85 N                                                                                                                                                                                                                                                                                         |                                                           |
| ollo             | w I-8                    | Merge onto I-85 N  1 Entering South Carolina                                                                                                                                                                                                                                                                                                               | ———— 1 h (70.1 n                                          |
| Å<br>Å           | o <b>w I-8</b>           | Merge onto I-85 N  1 Entering South Carolina                                                                                                                                                                                                                                                                                                               | — 0.3 r<br>— 1 h (70.1 m<br>— 69.9 r<br>— 0.2 r           |
| ≯īlo             | 15.                      | Merge onto I-85 N  1 Entering South Carolina                                                                                                                                                                                                                                                                                                               | ————— 1 h (70.1 m<br>———————————————————————————————————— |
| ollo<br><b>Å</b> | 15.                      | Merge onto I-85 N  Take exit 11 from I-85 N  Take exit 11 toward SC-24/SC-243/Anderson/Townville  C-24 E and 22/W Market St to Newell St in Anderson                                                                                                                                                                                                       | ————— 1 h (70.1 m<br>———————————————————————————————————— |
| ollo<br><b>Å</b> | 15.<br>16.<br>0w SC      | Merge onto I-85 N  Take exit 11 from I-85 N  Take exit 11 toward SC-24/SC-243/Anderson/Townville  C-24 E and 22/W Market St to Newell St in Anderson  Turn left onto 86/Hickory Ridge Rd                                                                                                                                                                   | ——————————————————————————————————————                    |
| billo<br>Sillo   | 15.<br>16.               | Merge onto I-85 N  Take exit 11 from I-85 N  Take exit 11 toward SC-24/SC-243/Anderson/Townville  C-24 E and 22/W Market St to Newell St in Anderson  Turn left onto 86/Hickory Ridge Rd                                                                                                                                                                   | ——————————————————————————————————————                    |
| \$               | 15.<br>16.<br>0w SC      | Merge onto I-85 N  Take exit 11 from I-85 N  Entering South Carolina  Take exit 11 toward SC-24/SC-243/Anderson/Townville  C-24 E and 22/W Market St to Newell St in Anderson  Turn left onto 86/Hickory Ridge Rd  Turn right onto SC-24 E                                                                                                                 | ——————————————————————————————————————                    |
| bllo<br>bllo     | 15.<br>16.<br>17.<br>18. | Merge onto I-85 N  Take exit 11 toward SC-24/SC-243/Anderson/Townville  Take exit 11 toward SC-24/SC-243/Anderson/Townville  Turn left onto 86/Hickory Ridge Rd  Turn right onto SC-24 E  Turn right onto SC-28 Truck E/Hwy 28 Bypass  Pass by O'Reilly Auto Parts (on the left)                                                                           | ——————————————————————————————————————                    |
| bllo<br>bllo     | 15.<br>16.<br>17.<br>18. | Merge onto I-85 N  Merge onto I-85 N  Entering South Carolina  Take exit 11 toward SC-24/SC-243/Anderson/Townville  3-24 E and 22/W Market St to Newell St in Anderson  Turn left onto 86/Hickory Ridge Rd  Turn right onto SC-24 E  Turn right onto SC-28 Truck E/Hwy 28 Bypass  Pass by O'Reilly Auto Parts (on the left)  Turn left onto 22/W Market St | ——————————————————————————————————————                    |

## 1408 Newell St

Anderson, SC 29624