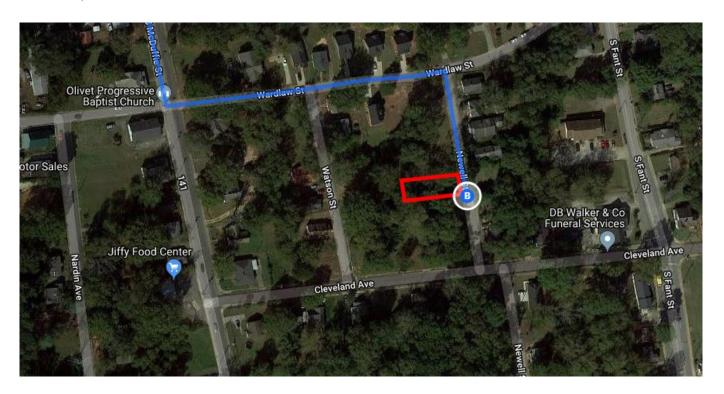

- **1** 22. Turn left onto Wardlaw St
  - 23. Turn right onto Newell St
    - Destination will be on the right

262 ft

0.1 mi

## 1408 Newell St

Anderson, SC 29624