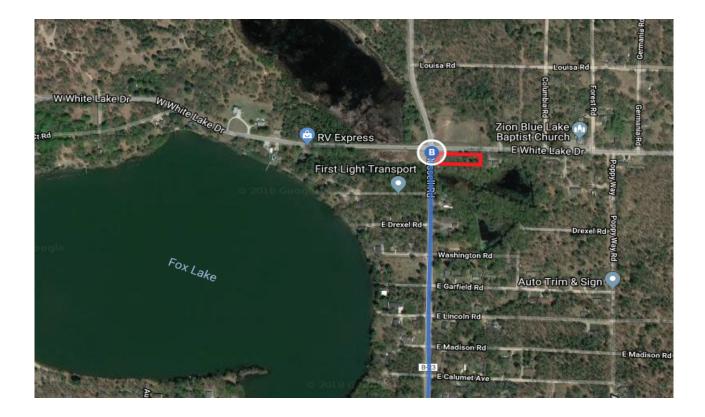

## Get on US-131 N

|          |      |                                                                               | in (0.6 mi) |
|----------|------|-------------------------------------------------------------------------------|-------------|
| 1        | 1.   | . Head west on Fulton St W toward Commerce Ave SW                             |             |
| _        | 2.   | . Turn left onto Market Ave SW                                                | — 0.3 mi    |
| П        | ۷.   | . Turn left offto Market Ave Svv                                              | — 0.2 mi    |
| *        | 3.   | . Turn right to merge onto US-131 N                                           |             |
|          |      |                                                                               | — 0.2 mi    |
| Take     | I-96 | 06 W and US-31 N to Russell Rd in Dalton Township. Take exit 121 from US-31 N |             |
|          |      |                                                                               | n (45.5 mi) |
| *        | 4.   | . Merge onto US-131 N                                                         |             |
|          |      |                                                                               | — 3.3 mi    |
| 7        | 5.   | . Use the left 2 lanes to take exit 89 for I-96/M-37 toward Muskegon/Lansing  |             |
| _        | _    | Many wights and many a great LOC W                                            | — 0.7 mi    |
| L        | 6.   | . Keep right and merge onto I-96 W                                            | – 30.2 mi   |
| <b>/</b> | 7.   | . Take exit 1B to merge onto US-31 N toward Ludington                         | — 30.2 mi   |
| •        | _    |                                                                               | – 10.8 mi   |
| 1        | 8.   | . Take exit 121 for County Rd B-23/Russell Rd                                 |             |
|          |      |                                                                               | — 0.4 mi    |
|          | 0    | Time wight anta Duncall Dd                                                    |             |
| L        | 9.   | Turn right onto Russell Rd  1 Destination will be on the right                |             |
|          |      |                                                                               | in (4.1 mi) |
|          |      | 3111                                                                          | (4. 1 1111) |