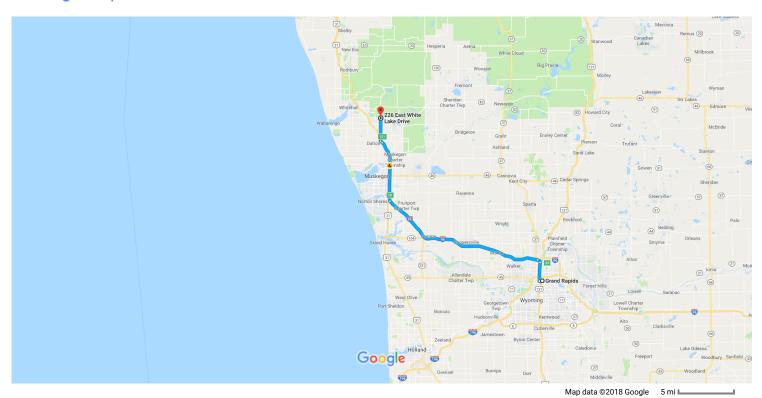

## Get on US-131 N

|          |      |                                                                               | in (0.6 mi) |
|----------|------|-------------------------------------------------------------------------------|-------------|
| 1        | 1.   | . Head west on Fulton St W toward Commerce Ave SW                             |             |
| _        | 2.   | . Turn left onto Market Ave SW                                                | — 0.3 mi    |
| П        | ۷.   | . Turn left offto Market Ave Svv                                              | — 0.2 mi    |
| *        | 3.   | . Turn right to merge onto US-131 N                                           |             |
|          |      |                                                                               | — 0.2 mi    |
| Take     | I-96 | 06 W and US-31 N to Russell Rd in Dalton Township. Take exit 121 from US-31 N |             |
|          |      |                                                                               | n (45.5 mi) |
| *        | 4.   | . Merge onto US-131 N                                                         |             |
|          |      |                                                                               | — 3.3 mi    |
| 7        | 5.   | . Use the left 2 lanes to take exit 89 for I-96/M-37 toward Muskegon/Lansing  |             |
| _        | _    | Many wights and many a great LOC W                                            | — 0.7 mi    |
| L        | 6.   | . Keep right and merge onto I-96 W                                            | – 30.2 mi   |
| <b>/</b> | 7.   | . Take exit 1B to merge onto US-31 N toward Ludington                         | — 30.2 mi   |
| •        | _    |                                                                               | – 10.8 mi   |
| 1        | 8.   | . Take exit 121 for County Rd B-23/Russell Rd                                 |             |
|          |      |                                                                               | — 0.4 mi    |
|          | 0    | Time wight anta Duncall Dd                                                    |             |
| L        | 9.   | Turn right onto Russell Rd  1 Destination will be on the right                |             |
|          |      |                                                                               | in (4.1 mi) |
|          |      | 3111                                                                          | (4. 1 1111) |