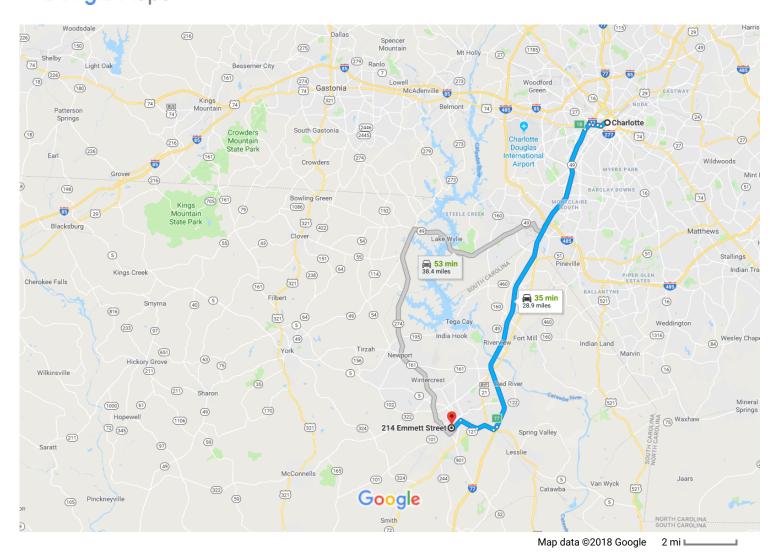

# Google Maps Charlotte, NC to 214 Emmett St, Rock Hill, SC 29730 Drive 28.9 miles, 35 min

### Charlotte

North Carolina

#### Get on I-277 S from S Church St

|          |    |                                                    | 4 min (0.8 mi) |
|----------|----|----------------------------------------------------|----------------|
| 1        | 1. | Head southwest on S Tryon St toward E 4th St       |                |
|          | _  |                                                    | 404 ft         |
| <b>L</b> | 2. | Turn right onto W 4th St                           |                |
| _        | 2  | Turn left at the 1st areas atreat ante C Church Ct | 459 ft         |
| П        | 3. | Turn left at the 1st cross street onto S Church St |                |
|          |    | 1 Pass by Mellow Mushroom (on the right)           |                |
|          |    |                                                    | 0.4 mi         |
| X        | 4. | Turn right to merge onto I-277 S                   |                |
|          |    |                                                    | 0.2 mi         |

#### Follow I-77 S to SC-5/US-21/S Anderson Rd in Rock Hill. Take exit 77 from I-77 S

| *     | 5.            | Merge onto I-277 S                                                                                                                                                      |                       |
|-------|---------------|-------------------------------------------------------------------------------------------------------------------------------------------------------------------------|-----------------------|
| 1     | 6.            | Continue onto US-74 W                                                                                                                                                   | 0.4 mi                |
| ۳     | 7.            | Take exit 1B for I-77 S/US-21 toward Columbia/Fort Mill                                                                                                                 | 0.2 mi                |
| 4     | 8.            | Keep left and merge onto I-77 S/US-21 S  i Continue to follow I-77 S  i Entering South Carolina                                                                         | 0.8 mi                |
| ۴     | 9.            | Take exit 77 for US-21 N/SC-5 toward Rock Hill                                                                                                                          | 22.9 mi               |
|       |               |                                                                                                                                                                         |                       |
| Follo | ow <b>S</b> 0 | C-5, E Black St and Green St to Emmett St  Merge onto SC-5/US-21/S Anderson Rd  1 Continue to follow SC-5                                                               | 9 min (3.6 mi)        |
|       |               | Merge onto SC-5/US-21/S Anderson Rd  i Continue to follow SC-5  i Pass by KFC (on the right in 1.0 mi)  Turn right onto S-118/E Black St                                | 9 min (3.6 mi) 1.3 mi |
| *     | 10.           | Merge onto SC-5/US-21/S Anderson Rd  1 Continue to follow SC-5 1 Pass by KFC (on the right in 1.0 mi)  Turn right onto S-118/E Black St 1 Continue to follow E Black St | ·                     |

## 214 Emmett St

Rock Hill, SC 29730

These directions are for planning purposes only. You may find that construction projects, traffic, weather, or other events may cause conditions to differ from the map results, and you should plan your route accordingly. You must obey all signs or notices regarding your route.