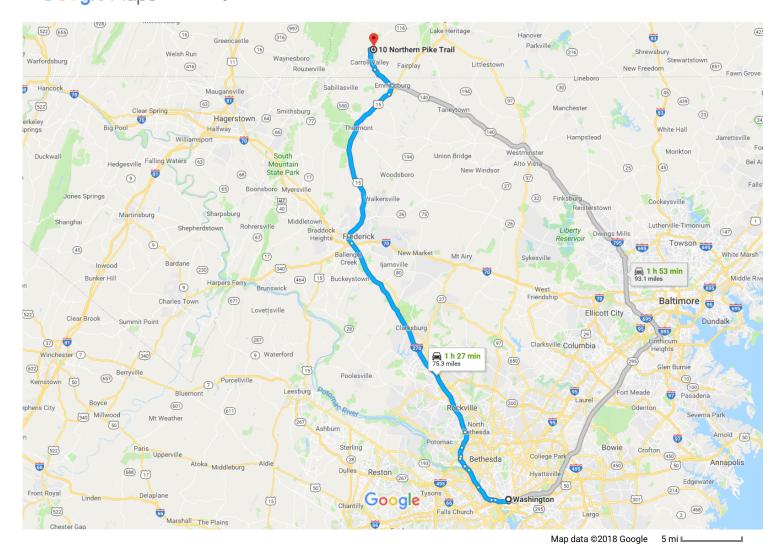

## Washington

District of Columbia

## Take 16th St NW to US-29 S/K St NW

US-29 S turns left and becomes Canal Rd NW

|          |      |                                                                                                                                                                                                                                                                                                                                                                                                                                                                                                                                                                                                                                                                                                                                                                                                                                                                                                                                                                                                                                                                                                                                                                                                                                                                                                                                                                                                                                                                                                                                                                                                                                                                                                                                                                                                                                                                                                                                                                                                                                                                                                                                | 4 min (0.6 mi)                         |
|----------|------|--------------------------------------------------------------------------------------------------------------------------------------------------------------------------------------------------------------------------------------------------------------------------------------------------------------------------------------------------------------------------------------------------------------------------------------------------------------------------------------------------------------------------------------------------------------------------------------------------------------------------------------------------------------------------------------------------------------------------------------------------------------------------------------------------------------------------------------------------------------------------------------------------------------------------------------------------------------------------------------------------------------------------------------------------------------------------------------------------------------------------------------------------------------------------------------------------------------------------------------------------------------------------------------------------------------------------------------------------------------------------------------------------------------------------------------------------------------------------------------------------------------------------------------------------------------------------------------------------------------------------------------------------------------------------------------------------------------------------------------------------------------------------------------------------------------------------------------------------------------------------------------------------------------------------------------------------------------------------------------------------------------------------------------------------------------------------------------------------------------------------------|----------------------------------------|
| 1        | 1.   | Head north on 15th St NW toward N St NW                                                                                                                                                                                                                                                                                                                                                                                                                                                                                                                                                                                                                                                                                                                                                                                                                                                                                                                                                                                                                                                                                                                                                                                                                                                                                                                                                                                                                                                                                                                                                                                                                                                                                                                                                                                                                                                                                                                                                                                                                                                                                        | (,                                     |
| _        | _    | Town In Control of Con | 456 ft                                 |
| ח        | 2.   | Turn left at the 2nd cross street onto Rhode Island Ave NW                                                                                                                                                                                                                                                                                                                                                                                                                                                                                                                                                                                                                                                                                                                                                                                                                                                                                                                                                                                                                                                                                                                                                                                                                                                                                                                                                                                                                                                                                                                                                                                                                                                                                                                                                                                                                                                                                                                                                                                                                                                                     | 0.1                                    |
| <b>Q</b> | 3.   | At Scott Cir NW, take the 4th exit onto 16th St NW                                                                                                                                                                                                                                                                                                                                                                                                                                                                                                                                                                                                                                                                                                                                                                                                                                                                                                                                                                                                                                                                                                                                                                                                                                                                                                                                                                                                                                                                                                                                                                                                                                                                                                                                                                                                                                                                                                                                                                                                                                                                             | 0.1 mi                                 |
|          |      |                                                                                                                                                                                                                                                                                                                                                                                                                                                                                                                                                                                                                                                                                                                                                                                                                                                                                                                                                                                                                                                                                                                                                                                                                                                                                                                                                                                                                                                                                                                                                                                                                                                                                                                                                                                                                                                                                                                                                                                                                                                                                                                                | 0.4 mi                                 |
| Ļ        | 4.   | Turn right onto US-29 S/K St NW                                                                                                                                                                                                                                                                                                                                                                                                                                                                                                                                                                                                                                                                                                                                                                                                                                                                                                                                                                                                                                                                                                                                                                                                                                                                                                                                                                                                                                                                                                                                                                                                                                                                                                                                                                                                                                                                                                                                                                                                                                                                                                |                                        |
|          |      | 1 Continue to follow US-29 S                                                                                                                                                                                                                                                                                                                                                                                                                                                                                                                                                                                                                                                                                                                                                                                                                                                                                                                                                                                                                                                                                                                                                                                                                                                                                                                                                                                                                                                                                                                                                                                                                                                                                                                                                                                                                                                                                                                                                                                                                                                                                                   |                                        |
|          |      |                                                                                                                                                                                                                                                                                                                                                                                                                                                                                                                                                                                                                                                                                                                                                                                                                                                                                                                                                                                                                                                                                                                                                                                                                                                                                                                                                                                                                                                                                                                                                                                                                                                                                                                                                                                                                                                                                                                                                                                                                                                                                                                                | 7 min (1.9 mi)                         |
| Get o    | n I- | 495 N in Bethesda from Canal Rd NW, Clara Barton Pkwy and Cabin John Pkwy                                                                                                                                                                                                                                                                                                                                                                                                                                                                                                                                                                                                                                                                                                                                                                                                                                                                                                                                                                                                                                                                                                                                                                                                                                                                                                                                                                                                                                                                                                                                                                                                                                                                                                                                                                                                                                                                                                                                                                                                                                                      |                                        |
|          |      |                                                                                                                                                                                                                                                                                                                                                                                                                                                                                                                                                                                                                                                                                                                                                                                                                                                                                                                                                                                                                                                                                                                                                                                                                                                                                                                                                                                                                                                                                                                                                                                                                                                                                                                                                                                                                                                                                                                                                                                                                                                                                                                                | —————————————————————————————————————— |

0.5 mi

| 4        | 6.    | Turn left to stay on Canal Rd NW                                                                           |                    |
|----------|-------|------------------------------------------------------------------------------------------------------------|--------------------|
|          |       | A Parts of this road may be closed at certain times or days                                                |                    |
|          |       | ▲ Turn is not allowed Mon−Fri 6:00 − 10:15 AM                                                              |                    |
| <b>†</b> | 7.    | Continue onto Clara Barton Pkwy                                                                            | 2.6 m              |
| •        | ,.    | May be closed at certain times or days                                                                     |                    |
|          |       | 1) Entering Maryland                                                                                       |                    |
|          |       |                                                                                                            | 2.6 m              |
| 4        | 8.    | Keep left to stay on Clara Barton Pkwy                                                                     |                    |
|          |       | ▲ Closed Mon-Fri 6:00 − 10:15 AM                                                                           |                    |
|          |       |                                                                                                            | 0.7 m              |
| 1        | 9.    | Take the I-495 N exit                                                                                      |                    |
|          |       |                                                                                                            | 0.1 m              |
| 1        | 10.   | Continue onto Cabin John Pkwy                                                                              |                    |
|          |       |                                                                                                            | 1.2 m              |
| Y        | 11.   | Keep left at the fork, follow signs for I-495 N and merge onto I-495 N                                     |                    |
|          |       |                                                                                                            | 0.3 m              |
|          |       | 70 N                                                                                                       |                    |
| OIIO     | W I-2 | 70 N and US-15 N to US-15 BUS N/S Seton Ave in 5, Emmitsburg                                               | 4 min (57.0 m      |
| <b>*</b> | 12.   | Merge onto I-495 N                                                                                         | 4 111111 (37.0 111 |
| •        | 12.   | Weige official 470 N                                                                                       | 1.3 m              |
| 'n       | 13.   | Keep left at the fork to continue on I-270 Spur N, follow signs for Interstate 270                         | 1.511              |
| •        | 10.   | reception at the folk to continue on 1270 opairs, follow digital for interstate 270                        | 2.3 m              |
| <b>*</b> | 14.   | Merge onto I-270 N                                                                                         | 2.011              |
| ••       |       | orgo onto i En o in                                                                                        | 30.0 m             |
| t        | 15.   | Continue onto US-40 W                                                                                      | 00.011             |
| -        |       |                                                                                                            | 1.2 m              |
| <b>†</b> | 16.   | Continue onto US-15 N                                                                                      |                    |
|          |       |                                                                                                            | 22.3 m             |
|          |       |                                                                                                            |                    |
| onti     | inue  | on US-15 BUS N/S Seton Ave. Take Waynesboro Pike and Fairfield Rd to Northern Pike Trail in Carroll Valley |                    |
| _        |       |                                                                                                            | 13 min (7.8 m      |
| ኘ        | 17.   | ·                                                                                                          |                    |
|          |       | 1 Pass by Pizza Hut (on the left in 1.1 mi)                                                                |                    |
| _        | 10    | Torrelation with MANAGE OF                                                                                 | ——— 1.2 n          |
| ד        | 18.   | Turn left onto W Main St                                                                                   |                    |
| •        | 10    | Outine at Warrant we Pile                                                                                  | ——— 0.6 m          |
| Ţ        | 19.   | Continue onto Waynesboro Pike  1 Entering Pennsylvania                                                     |                    |
|          |       | Thering Fernisyivania                                                                                      | 0.7                |
| <b>~</b> | 20.   | Turn right onto Fairfield Rd                                                                               | ——— 2.7 m          |
| 1        | 20.   | rum nght onto raimeid Ku                                                                                   | 0.0                |
| <b>~</b> | 21    | Turn right onto Blue Gill Trail                                                                            | 2.9 m              |
| <b>L</b> | 21.   | rain ngitt onto blue oill trail                                                                            | 0.0                |
| <b>+</b> | 22.   | Turn left onto Black Bass Trail                                                                            | 0.2 m              |
| .1       | ۷۷.   | ומוזו וכת טותט טומכת טמסס דומוו                                                                            | 406                |
| t        | 23.   | Continue onto Northern Pike Trail                                                                          | 486 1              |
|          | ۷٠.   |                                                                                                            |                    |
|          |       | Destination will be on the nonl                                                                            |                    |
|          |       | 1 Destination will be on the right                                                                         | 0.1 m              |

## 10 Northern Pike Trail

Fairfield, PA 17320