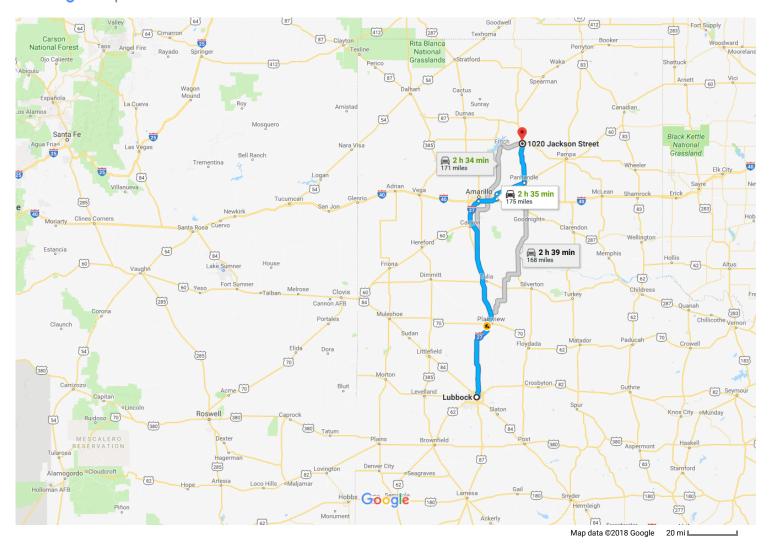

## Lubbock

Texas

## Get on I-27 N/US-87 N

| •     | 1       | Head east on 19th St toward Dixie Dr                              | 3 min (1.3 mi)      |
|-------|---------|-------------------------------------------------------------------|---------------------|
| .1    | ı.<br>— | nead east on 19th of toward pixie pi                              | 0.9 mi              |
| 4     | 2.      | Use the left lane to turn left onto I-27 Frontage Rd              |                     |
| *     | 3.      | Use the left lane to take the ramp onto I-27 N/US-87 N            | 285 ft              |
|       |         |                                                                   | 0.3 mi              |
| Follo | ow I-2  | 77 N to S Masterson Rd in Potter County. Take exit 81 from I-40 E | 1 h 52 min (131 mi) |
| *     | 4.      | Merge onto I-27 N/US-87 N                                         | ,                   |
|       |         | (i) Continue to follow I-27 N                                     |                     |
| ۳     | 5.      | Take exit 123B to merge onto I-40 E/US-287 S                      | 120 mi              |
|       |         | ① Continue to follow I-40 E                                       |                     |
| _     |         |                                                                   | 10.5 mi             |
|       | 6.      | Take exit 81 for Farm to Market Rd 1912                           | 10.0111             |

|   |     |                                             | 41 min (42.5 mi) |
|---|-----|---------------------------------------------|------------------|
| 4 | 7.  | Turn left onto S Masterson Rd               |                  |
|   |     |                                             |                  |
| * | 8.  | Turn right to merge onto I-40BL E/US-60 E   |                  |
|   |     | ① Continue to follow US-60 E                |                  |
|   |     |                                             | 16.6 mi          |
| 4 | 9.  | Turn left onto TX-207 N                     |                  |
|   |     |                                             | 0.5 mi           |
| 4 | 10. | . Turn left onto State Hwy 207/TX-207/Elsie |                  |
|   |     | 1 Continue to follow State Hwy 207/TX-207   |                  |
|   |     |                                             | 22.3 mi          |
| 4 | 11. | . Turn left onto Jackson St                 |                  |
|   |     | Destination will be on the right            |                  |
|   |     |                                             | 417 ft           |

## 1020 Jackson St Borger, TX 79007