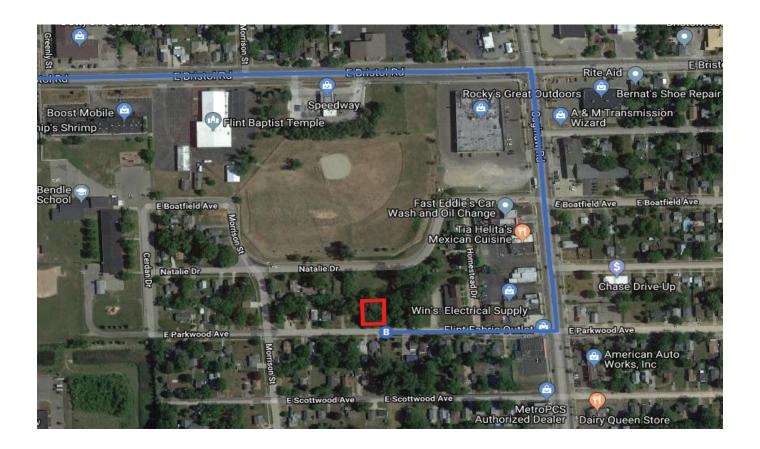

| Ļ        | 8.  | Turn right onto E Bristol Rd                                       | 0.4 m |
|----------|-----|--------------------------------------------------------------------|-------|
| <b>L</b> | 9.  | Turn right onto Saginaw St                                         |       |
| Ļ        | 10. | Turn right onto E Parkwood Ave  1 Destination will be on the right | 0.2 m |
|          |     |                                                                    | 0.1 m |