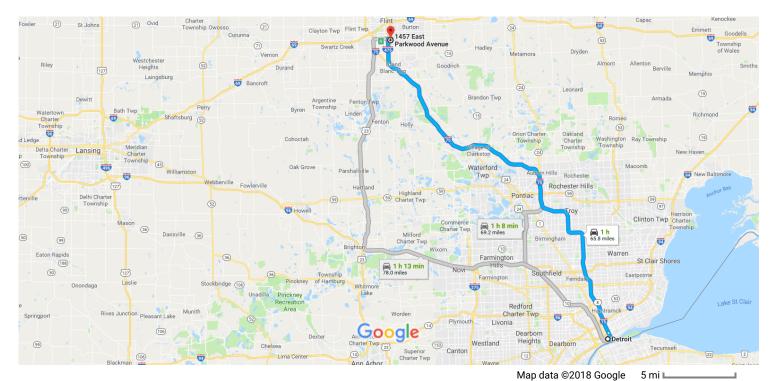

## Detroit

Michigan

## Continue to I-375 N

|          |       |                                                                                                                                              | 3 min (0.4 mi)  |
|----------|-------|----------------------------------------------------------------------------------------------------------------------------------------------|-----------------|
| 1        | 1.    | Head east on Cadillac Square toward Bates St                                                                                                 |                 |
| <b>+</b> | 2.    | Use the right 2 lanes to turn right onto Randolph Street                                                                                     | ——— 0.1 m       |
| •        |       |                                                                                                                                              | 0.1 m           |
| 4        | 3.    | Turn left onto Interstate 375 Business (Spur)/E Jefferson Ave                                                                                |                 |
|          |       |                                                                                                                                              | 0.2 m           |
| Follo    | w I-7 | 75 N to E Bristol Rd in Burton. Take exit 4 from I-475 N                                                                                     |                 |
|          |       | 56                                                                                                                                           | 5 min (64.6 mi) |
| 4        | 4.    | Keep left to continue on I-375 N, follow signs for Interstate 75/Interstate 375/Flint                                                        |                 |
| <b>+</b> | 5.    | Continue onto I-75 N                                                                                                                         | 1.2 m           |
| , 1      | J.    | Continue onto 1-73 N                                                                                                                         | 59.6 m          |
|          |       |                                                                                                                                              | 03.01111        |
| Y        | 6.    | Keep right at the fork to continue on I-475 N, follow signs for Interstate 475/Downtown/Flint                                                |                 |
| ľ        |       |                                                                                                                                              | 3.5 mi          |
| r<br>r   |       | Keep right at the fork to continue on I-475 N, follow signs for Interstate 475/Downtown/Flint  Take exit 4 for Bristol Rd toward Hemphill Rd | 3.5 mi          |

| Ļ        | 8.  | Turn right onto E Bristol Rd                                       | 0.4 m |
|----------|-----|--------------------------------------------------------------------|-------|
| <b>L</b> | 9.  | Turn right onto Saginaw St                                         |       |
| Ļ        | 10. | Turn right onto E Parkwood Ave  1 Destination will be on the right | 0.2 m |
|          |     |                                                                    | 0.1 m |