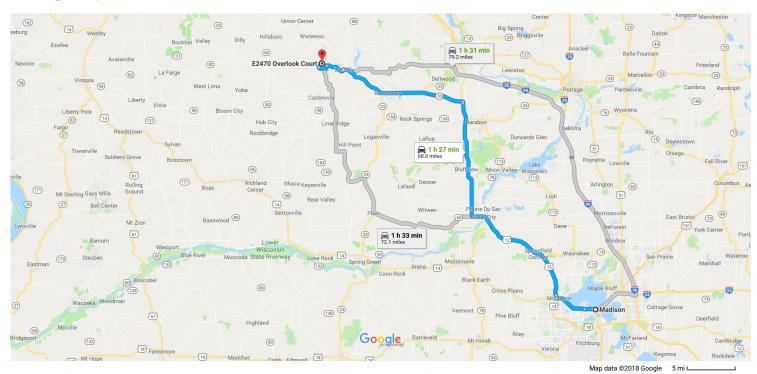

## Madison

Wisconsin

| Get on US-12 W in Middleton from University Ave |
|-------------------------------------------------|
|                                                 |

| 1           |                |                                                                                                                                                                                                                                                                                                                                                                                                            |                                   |
|-------------|----------------|------------------------------------------------------------------------------------------------------------------------------------------------------------------------------------------------------------------------------------------------------------------------------------------------------------------------------------------------------------------------------------------------------------|-----------------------------------|
|             | 1.             | Head west on University Ave toward N Brooks St                                                                                                                                                                                                                                                                                                                                                             | 14 min (6.8 mi)                   |
| <b>L</b>    | 2.             | Keep right to continue on Campus Dr                                                                                                                                                                                                                                                                                                                                                                        | 0.5 mi                            |
| t           | 3.             | Continue onto University Ave                                                                                                                                                                                                                                                                                                                                                                               | 1.2 mi                            |
|             |                | 1 Pass by Valvoline Instant Oil Change (on the right in 2.4 mi)                                                                                                                                                                                                                                                                                                                                            | 4.7 mi                            |
| *           | 4.             | Turn right to merge onto US-12 W                                                                                                                                                                                                                                                                                                                                                                           | 4.71111                           |
|             |                |                                                                                                                                                                                                                                                                                                                                                                                                            | 0.4 mi                            |
| ollo        | w U            | S-12 W to State Hwy 33 Trunk W/WI-33 W in Delton. Exit from US-12 W                                                                                                                                                                                                                                                                                                                                        |                                   |
| *           | 5.             | Merge onto US-12 W                                                                                                                                                                                                                                                                                                                                                                                         | ——— 39 min (36.3 mi)              |
| تدا         | 6              | Take the exit toward State Hwy 33 Trunk W/WI-33 W                                                                                                                                                                                                                                                                                                                                                          | 36.1 mi                           |
| <b>r</b>    | 6.             | Take the exit toward State nwy 35 Hunk W/Wi-35 W                                                                                                                                                                                                                                                                                                                                                           | 0.2 mi                            |
|             |                |                                                                                                                                                                                                                                                                                                                                                                                                            |                                   |
| <b>Q</b>    |                | e on State Hwy 33 Trunk W/WI-33 W. Drive to Overlook Ct in Woodland  At the traffic circle, take the 3rd exit onto State Hwy 33 Trunk W/WI-33 W                                                                                                                                                                                                                                                            | 36 min (25.0 mi)                  |
| Ģ           | 7.             | At the traffic circle, take the 3rd exit onto State Hwy 33 Trunk W/WI-33 W                                                                                                                                                                                                                                                                                                                                 | 36 min (25.0 mi)                  |
|             | 7.             | At the traffic circle, take the 3rd exit onto State Hwy 33 Trunk W/WI-33 W  At the traffic circle, take the 1st exit and stay on State Hwy 33 Trunk W/WI-33 W  Parts of this road may be closed at certain times or days                                                                                                                                                                                   | , ,                               |
| <b>Q</b>    | 7.             | At the traffic circle, take the 3rd exit onto State Hwy 33 Trunk W/WI-33 W  At the traffic circle, take the 1st exit and stay on State Hwy 33 Trunk W/WI-33 W                                                                                                                                                                                                                                              | , ,                               |
| Ģ           | 7.             | At the traffic circle, take the 3rd exit onto State Hwy 33 Trunk W/WI-33 W  At the traffic circle, take the 1st exit and stay on State Hwy 33 Trunk W/WI-33 W  Parts of this road may be closed at certain times or days                                                                                                                                                                                   | 0.1 mi                            |
| <b>Q</b>    | 7.<br>8.<br>9. | At the traffic circle, take the 3rd exit onto State Hwy 33 Trunk W/WI-33 W  At the traffic circle, take the 1st exit and stay on State Hwy 33 Trunk W/WI-33 W  Parts of this road may be closed at certain times or days Pass by BMO Harris Bank (on the right in 11.4 mi)                                                                                                                                 | 0.1 mi                            |
| φ<br>φ      | 7.<br>8.<br>9. | At the traffic circle, take the 3rd exit onto State Hwy 33 Trunk W/WI-33 W  At the traffic circle, take the 1st exit and stay on State Hwy 33 Trunk W/WI-33 W  Parts of this road may be closed at certain times or days  Pass by BMO Harris Bank (on the right in 11.4 mi)  Continue onto W Main St  Turn left onto Center St                                                                             | 0.1 mi                            |
| Ģ           | 7.<br>8.<br>9. | At the traffic circle, take the 3rd exit onto State Hwy 33 Trunk W/WI-33 W  At the traffic circle, take the 1st exit and stay on State Hwy 33 Trunk W/WI-33 W  Parts of this road may be closed at certain times or days Pass by BMO Harris Bank (on the right in 11.4 mi)  Continue onto W Main St                                                                                                        | — 0.1 mi<br>— 18.9 mi<br>— 0.2 mi |
| ф<br>ф<br>† | 7.<br>8.<br>9. | At the traffic circle, take the 3rd exit onto State Hwy 33 Trunk W/WI-33 W  At the traffic circle, take the 1st exit and stay on State Hwy 33 Trunk W/WI-33 W  Parts of this road may be closed at certain times or days  Pass by BMO Harris Bank (on the right in 11.4 mi)  Continue onto W Main St  Turn left onto Center St  Turn right onto Mini Creek Rd/S River St  Continue to follow Mini Creek Rd | — 0.1 mi<br>— 18.9 mi<br>— 0.2 mi |

| <b>L</b> → | 13. | Turn right onto Summit Point Dr       |        |
|------------|-----|---------------------------------------|--------|
| <b>I</b>   | 14. | Turn right to stay on Summit Point Dr | 1.1 mi |
| 4          | 15. | Turn left onto Overlook Ct            | 0.2 mi |
|            |     |                                       | 217 ft |