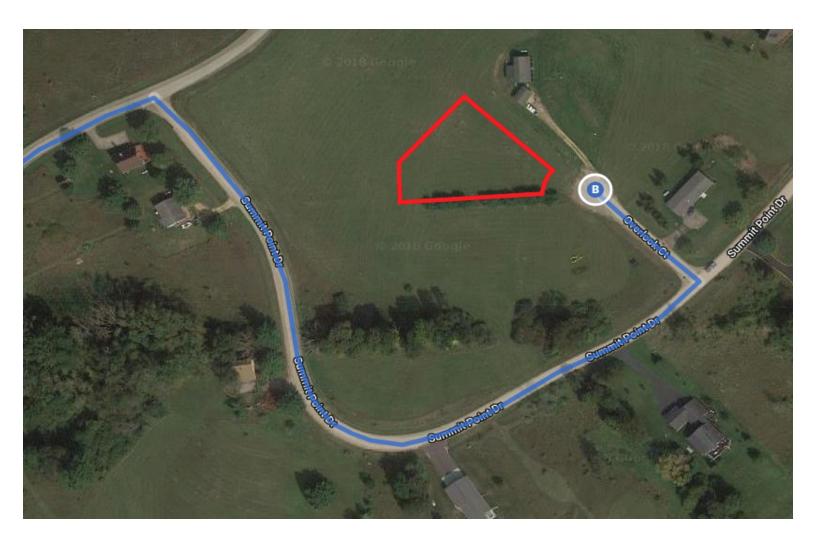

| <b>L</b> → | 13. | Turn right onto Summit Point Dr       |        |
|------------|-----|---------------------------------------|--------|
| <b>I</b>   | 14. | Turn right to stay on Summit Point Dr | 1.1 mi |
| 4          | 15. | Turn left onto Overlook Ct            | 0.2 mi |
|            |     |                                       | 217 ft |