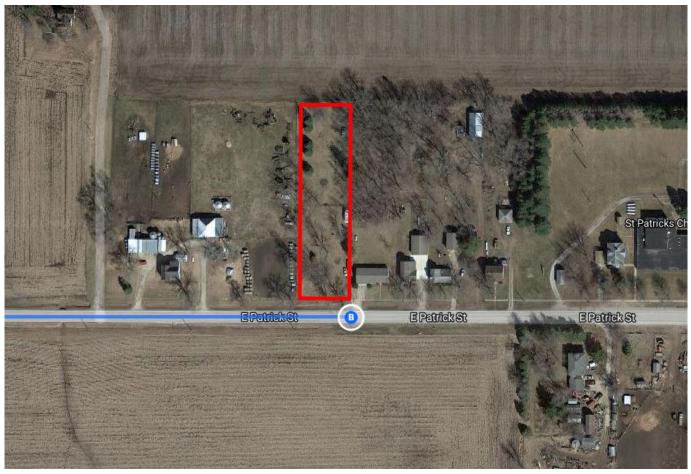

Take exit 182 toward Rockwell                   | 0.4 mi           |
| Conti | inuo | on 150th St. Drive to W Patrick St in Dougherty | 0.4 111          |
| Cont  |      |                                                 | 24 min (19.8 mi) |
| 1     | 8.   | Turn left onto 150th St                         | 15.3 mi          |
| 1     | 9.   | Continue onto Yarrow Ave                        |                  |
| t     | 10.  | Continue onto N Maple St                        | 3.8 mi           |
| 4     | 11.  | Turn left onto W Patrick St                     | 0.2 mi           |
|       |      | 1 Destination will be on the left               |                  |
|       |      |                                                 | 0.6 mi           |

## 340 E Patrick St

Dougherty, IA 50433