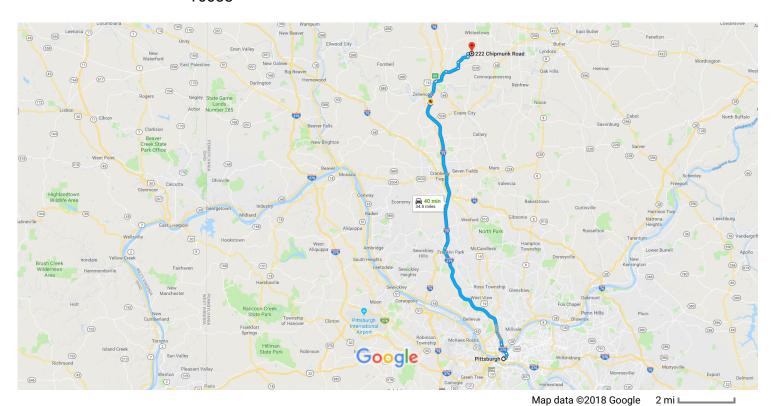

## Pittsburgh

Pennsylvania

## Get on I-579 N/Veterans Bridge from Grant St

| • | 2.    | Turn right onto Seventh Ave                                                                        | 0.5              |
|---|-------|----------------------------------------------------------------------------------------------------|------------------|
| ı | 3.    | Use the right lane to keep right at the fork and follow signs for PA-380 E/Bigelow Boulevard/579 N | 21<br>Interstate |
|   | 4.    | Keep right at the fork, follow signs for Consol Center and merge onto Bigelow Blvd                 | 29               |
|   | 5.    | Continue straight to stay on Bigelow Blvd (signs for PA-380 E/I-579 N/Veterans Bridge)             | 43               |
|   | 6.    | Use the left lane to take the ramp onto I-579 N/Veterans Bridge                                    | 26               |
| 0 | w I-2 | 279 and I-79 N to Little Creek Rd in Jackson Township. Take exit 88 from I-79 N                    | 28 min (28.8     |

| *          | 8.   | Merge onto I-279                                                                 |                  |
|------------|------|----------------------------------------------------------------------------------|------------------|
| *          | 9.   | Merge onto I-79 N                                                                | ———— 11.3 m      |
| ۲          | 10.  | Take exit 88 for Little Creek Rd                                                 | ———— 16.3 m      |
|            |      |                                                                                  | 0.2 m            |
| Cont       | inue | on Little Creek Rd. Take Woodlands Rd to Chipmunk Rd in Connoquenessing Township |                  |
| ኻ          | 11.  | Slight left onto Little Creek Rd (signs for Seneca Valley School District)       | — 12 min (5.0 mi |
| <b>L</b> → | 12.  | Turn right to stay on Little Creek Rd                                            | ———— 1.4 m       |
| 4          | 13.  | Turn left onto Crab Run Rd/T340                                                  | 1.2 m            |
| ₽          | 14.  | Turn right onto Woodlands Rd                                                     | 0.5 m            |
| 4          | 15.  | Turn left onto Woodchuck Rd                                                      | 1.1 m            |
| <b>†</b>   | 16.  | Continue straight onto Pheasant Rd                                               |                  |
| <b>L</b>   | 17.  | Turn right onto Chipmunk Rd                                                      | ———— 0.2 m       |
|            |      |                                                                                  | 0.3 m            |