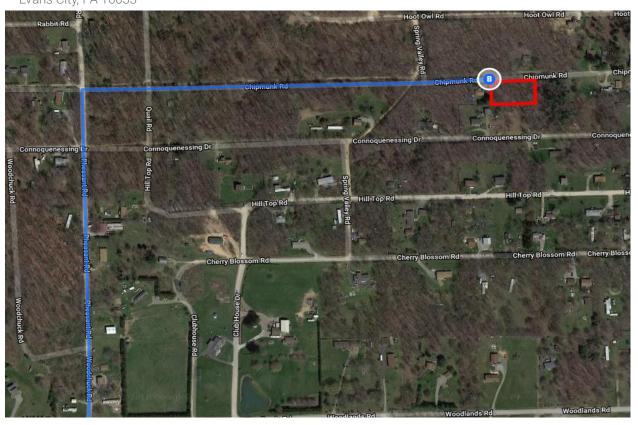

| *          | 8.   | Merge onto I-279                                                                 |                  |
|------------|------|----------------------------------------------------------------------------------|------------------|
| *          | 9.   | Merge onto I-79 N                                                                | ———— 11.3 m      |
| ۲          | 10.  | Take exit 88 for Little Creek Rd                                                 | ———— 16.3 m      |
|            |      |                                                                                  | 0.2 m            |
| Cont       | inue | on Little Creek Rd. Take Woodlands Rd to Chipmunk Rd in Connoquenessing Township |                  |
| ኻ          | 11.  | Slight left onto Little Creek Rd (signs for Seneca Valley School District)       | — 12 min (5.0 mi |
| <b>L</b> → | 12.  | Turn right to stay on Little Creek Rd                                            | ———— 1.4 m       |
| 4          | 13.  | Turn left onto Crab Run Rd/T340                                                  | 1.2 m            |
| ₽          | 14.  | Turn right onto Woodlands Rd                                                     | 0.5 m            |
| 4          | 15.  | Turn left onto Woodchuck Rd                                                      | 1.1 m            |
| <b>†</b>   | 16.  | Continue straight onto Pheasant Rd                                               |                  |
| <b>L</b>   | 17.  | Turn right onto Chipmunk Rd                                                      | ———— 0.2 m       |
|            |      |                                                                                  | 0.3 m            |

## 563 Chipmunk Rd

Evans City, PA 16033